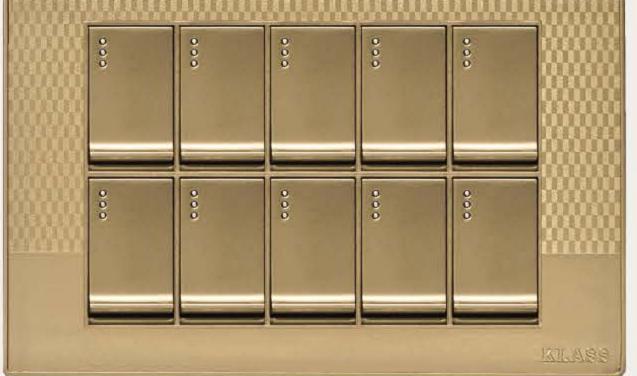

Two L/P 5 in 1

5+1

4 + 2

6+2

10 Gang

8+2

1 Gang / 2 Way

2 Gang

3 Gang

4 Gang

1+1

2+1

2 + 2

3+1

Single TV

Double TV