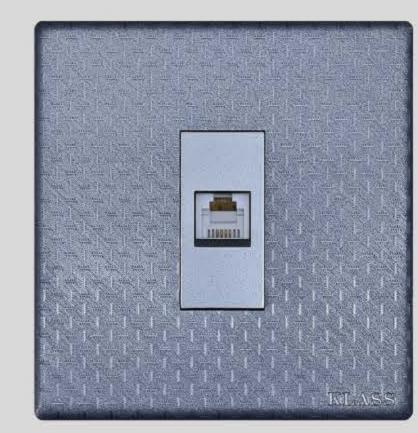

nge is compatible with British, China & Pakistan Standards



# Wall, Ceiling & Joint Boxes





Product Range is compatible with British, China & Pakistan Standards



# Wall, Ceiling & Joint Boxes



Product Range is compatible with British, China & Pakistan Standards





Product Range is compatible with British, China & Pakistan Standards







1 Gang / 2 Way





2 Gang





3 Gang





4 Gang



1+1



2+1



2 + 2



3+1



USB 2.0



L/P 5 in 1



P/P 15-Amp



P/S 45A





Single TV





Single Phone





#### Double Phone













Two L/P 5 in 1



5 + 1













6+2



8+2









1 Gang / 2 Way





2 Gang





3 Gang





4 Gang





1+1



2+1



2 + 2



3+1



USB 2.0



L/P 5 in 1



P/P 15-Amp



P/S 45A





Single TV



Fan Dimmer



Double TV



Single Data



Single Phone





Double Phone





Double Data





Two L/P 5 in 1



5+1





4 + 2







6+2

10 Gang

8+2







1 Gang / 2 Way





2 Gang





3 Gang





4 Gang



1+1

2+1



2 + 2



3+1







Single TV



Double TV





Single Phone





#### Double Phone











Fan Dimmer

Single Data







Two L/P 5 in 1



5+1









4 + 2

8 Gang

7+1



6+2

10 Gang

8+2







1 Gang / 2 Way





2 Gang



2+1



3 Gang





4 Gang



1+1



USB 2.0



L/P 5 in 1

2 + 2



P/P 15-Amp

3+1



P/S 45A





Single TV



Double TV





Single Phone





Double Phone









Fan Dimmer

Single Data

Double Data

Tv + Phone







Two L/P 5 in 1



5+1







4 + 2



7+1







6+2

10 Gang

8 + 2







1 Gang / 2 Way





2 Gang





3 Gang





4 Gang



2+1

2+2

3+1



P/S 45A