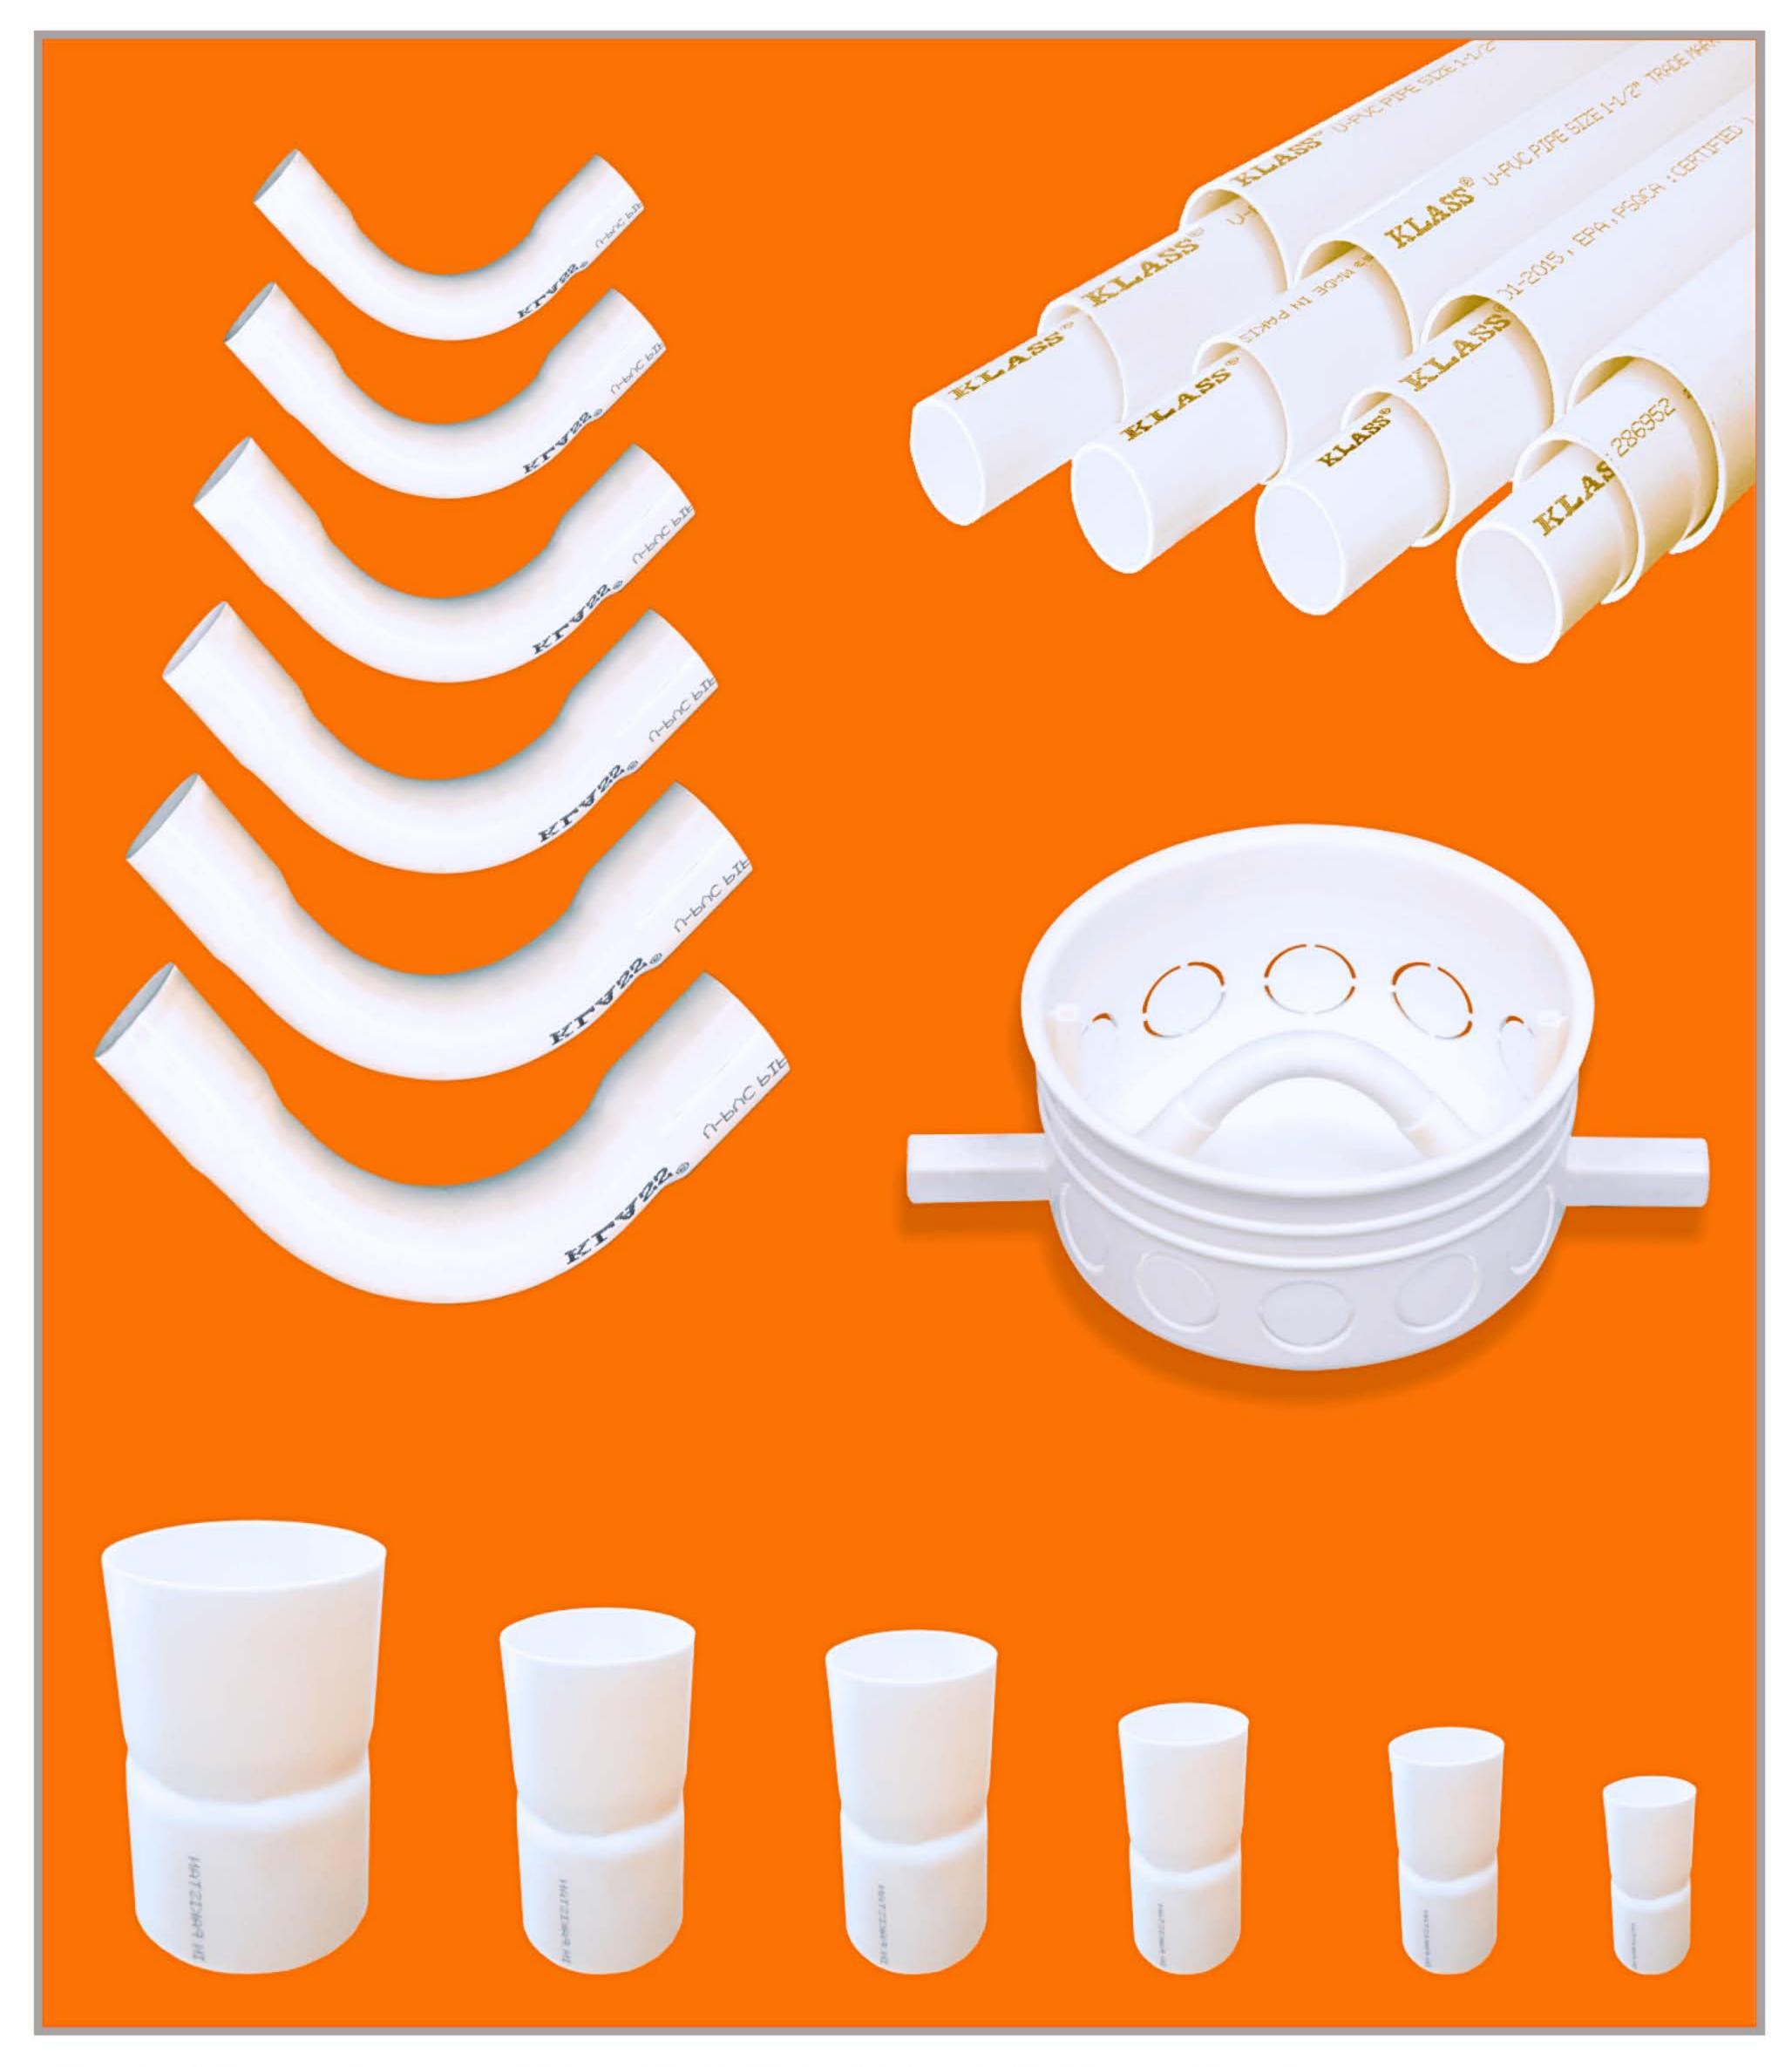

# **U-PVC Pipes & Fittings**

Product Range is compatible with British, China & Pakistan Standards

# Wall, Ceiling & Joint Boxes

Product Range is compatible with British, China & Pakistan Standards