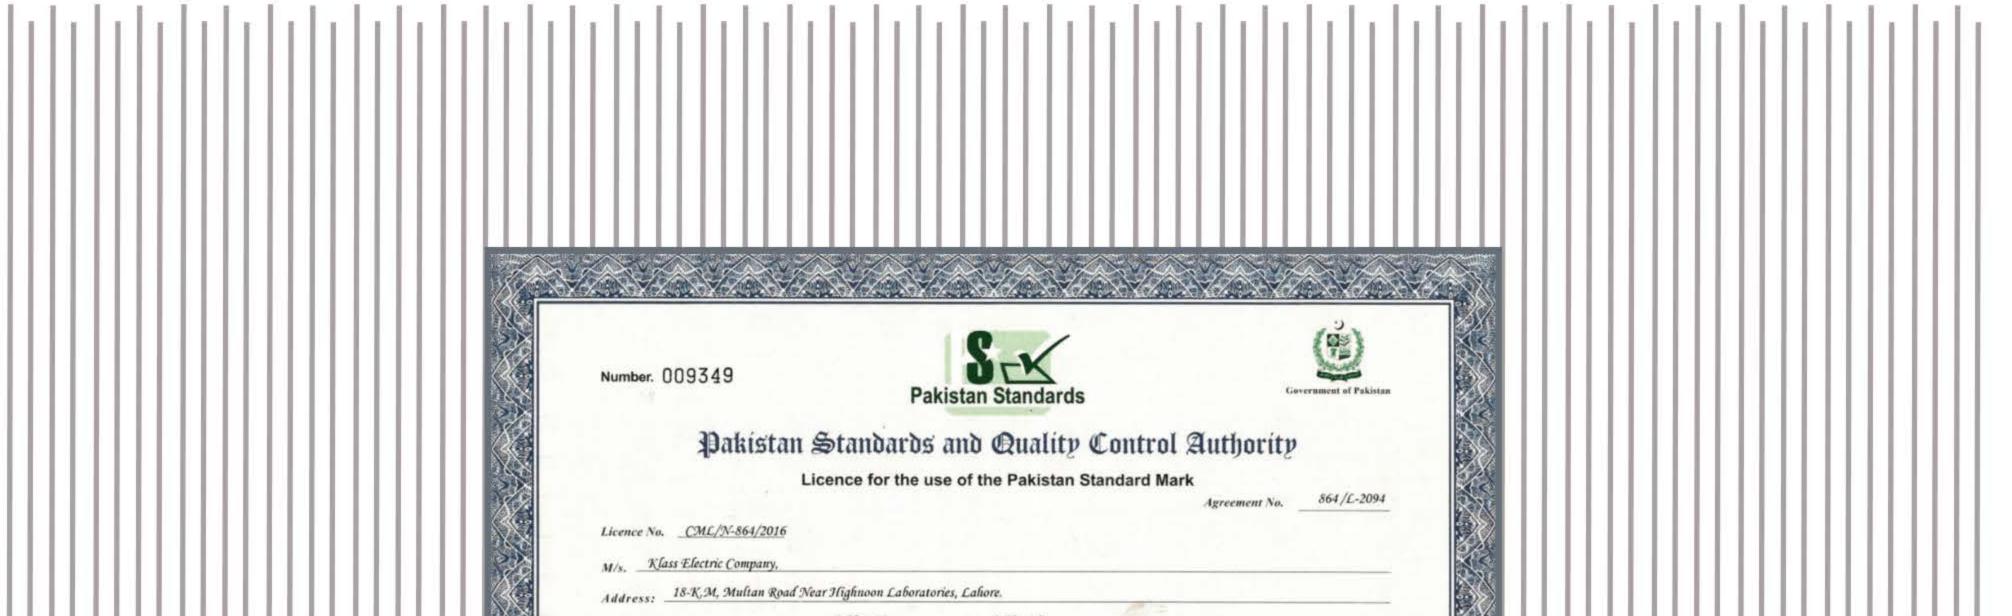

# Certifications

42

ALTY A

|                     | THE FIRST SCHEDULE  |                                                           |   |                         |                                |
|---------------------|---------------------|-----------------------------------------------------------|---|-------------------------|--------------------------------|
|                     | PS Mark             | Article / Process                                         |   | ess                     | Pakistan Standard(s)           |
|                     | 1                   |                                                           | 2 |                         | 3                              |
| 11 1-0              |                     | U-Poc Electrical Conduits                                 |   | onduits                 | PSS: 1905/87                   |
| signature Idea appl | Pakistan Standards  | Patistan Standards Sizes                                  |   | Arrex-A                 |                                |
| . 1                 | THE SECOND SCHEDULE |                                                           |   |                         |                                |
| Dr. Shahzad Afzal   | Article / Proce     | Article / Process                                         |   | Marking Fee<br>Per Unit | Mode of Payment                |
| DIRECTOR            | 1                   |                                                           | 2 | 3                       | 4                              |
| Place               | ALCOME CANNER LEVEN | U-Poc Electrical Conduits<br>Sizes & Brand as per Annex-A |   | 0.05%                   | Through Bank Draf<br>Quarterly |