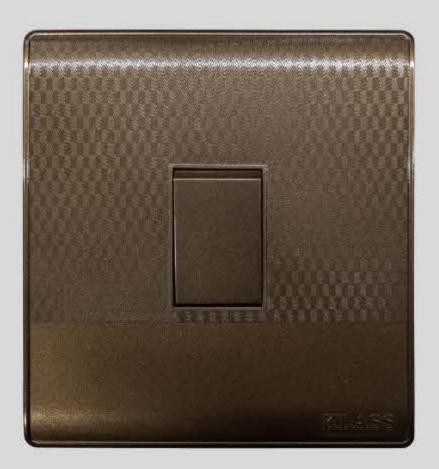

# Wall, Ceiling & Joint Boxes

Product Range is compatible with British, China & Pakistan Standards

Product Range is compatible with British, China & Pakistan Standards

1 Gang / 2 Way

2 Gang

3 Gang

4 Gang

1+1