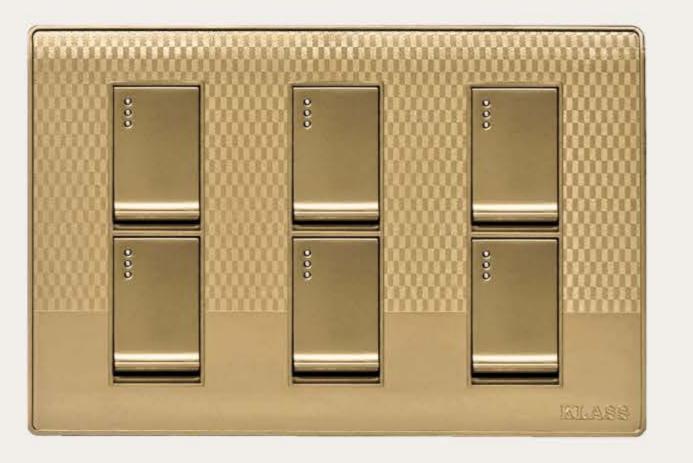

# Wall, Ceiling & Joint Boxes

Product Range is compatible with British, China & Pakistan Standards

Product Range is compatible with British, China & Pakistan Standards

1 Gang / 2 Way

2 Gang

3 Gang

4 Gang

1+1