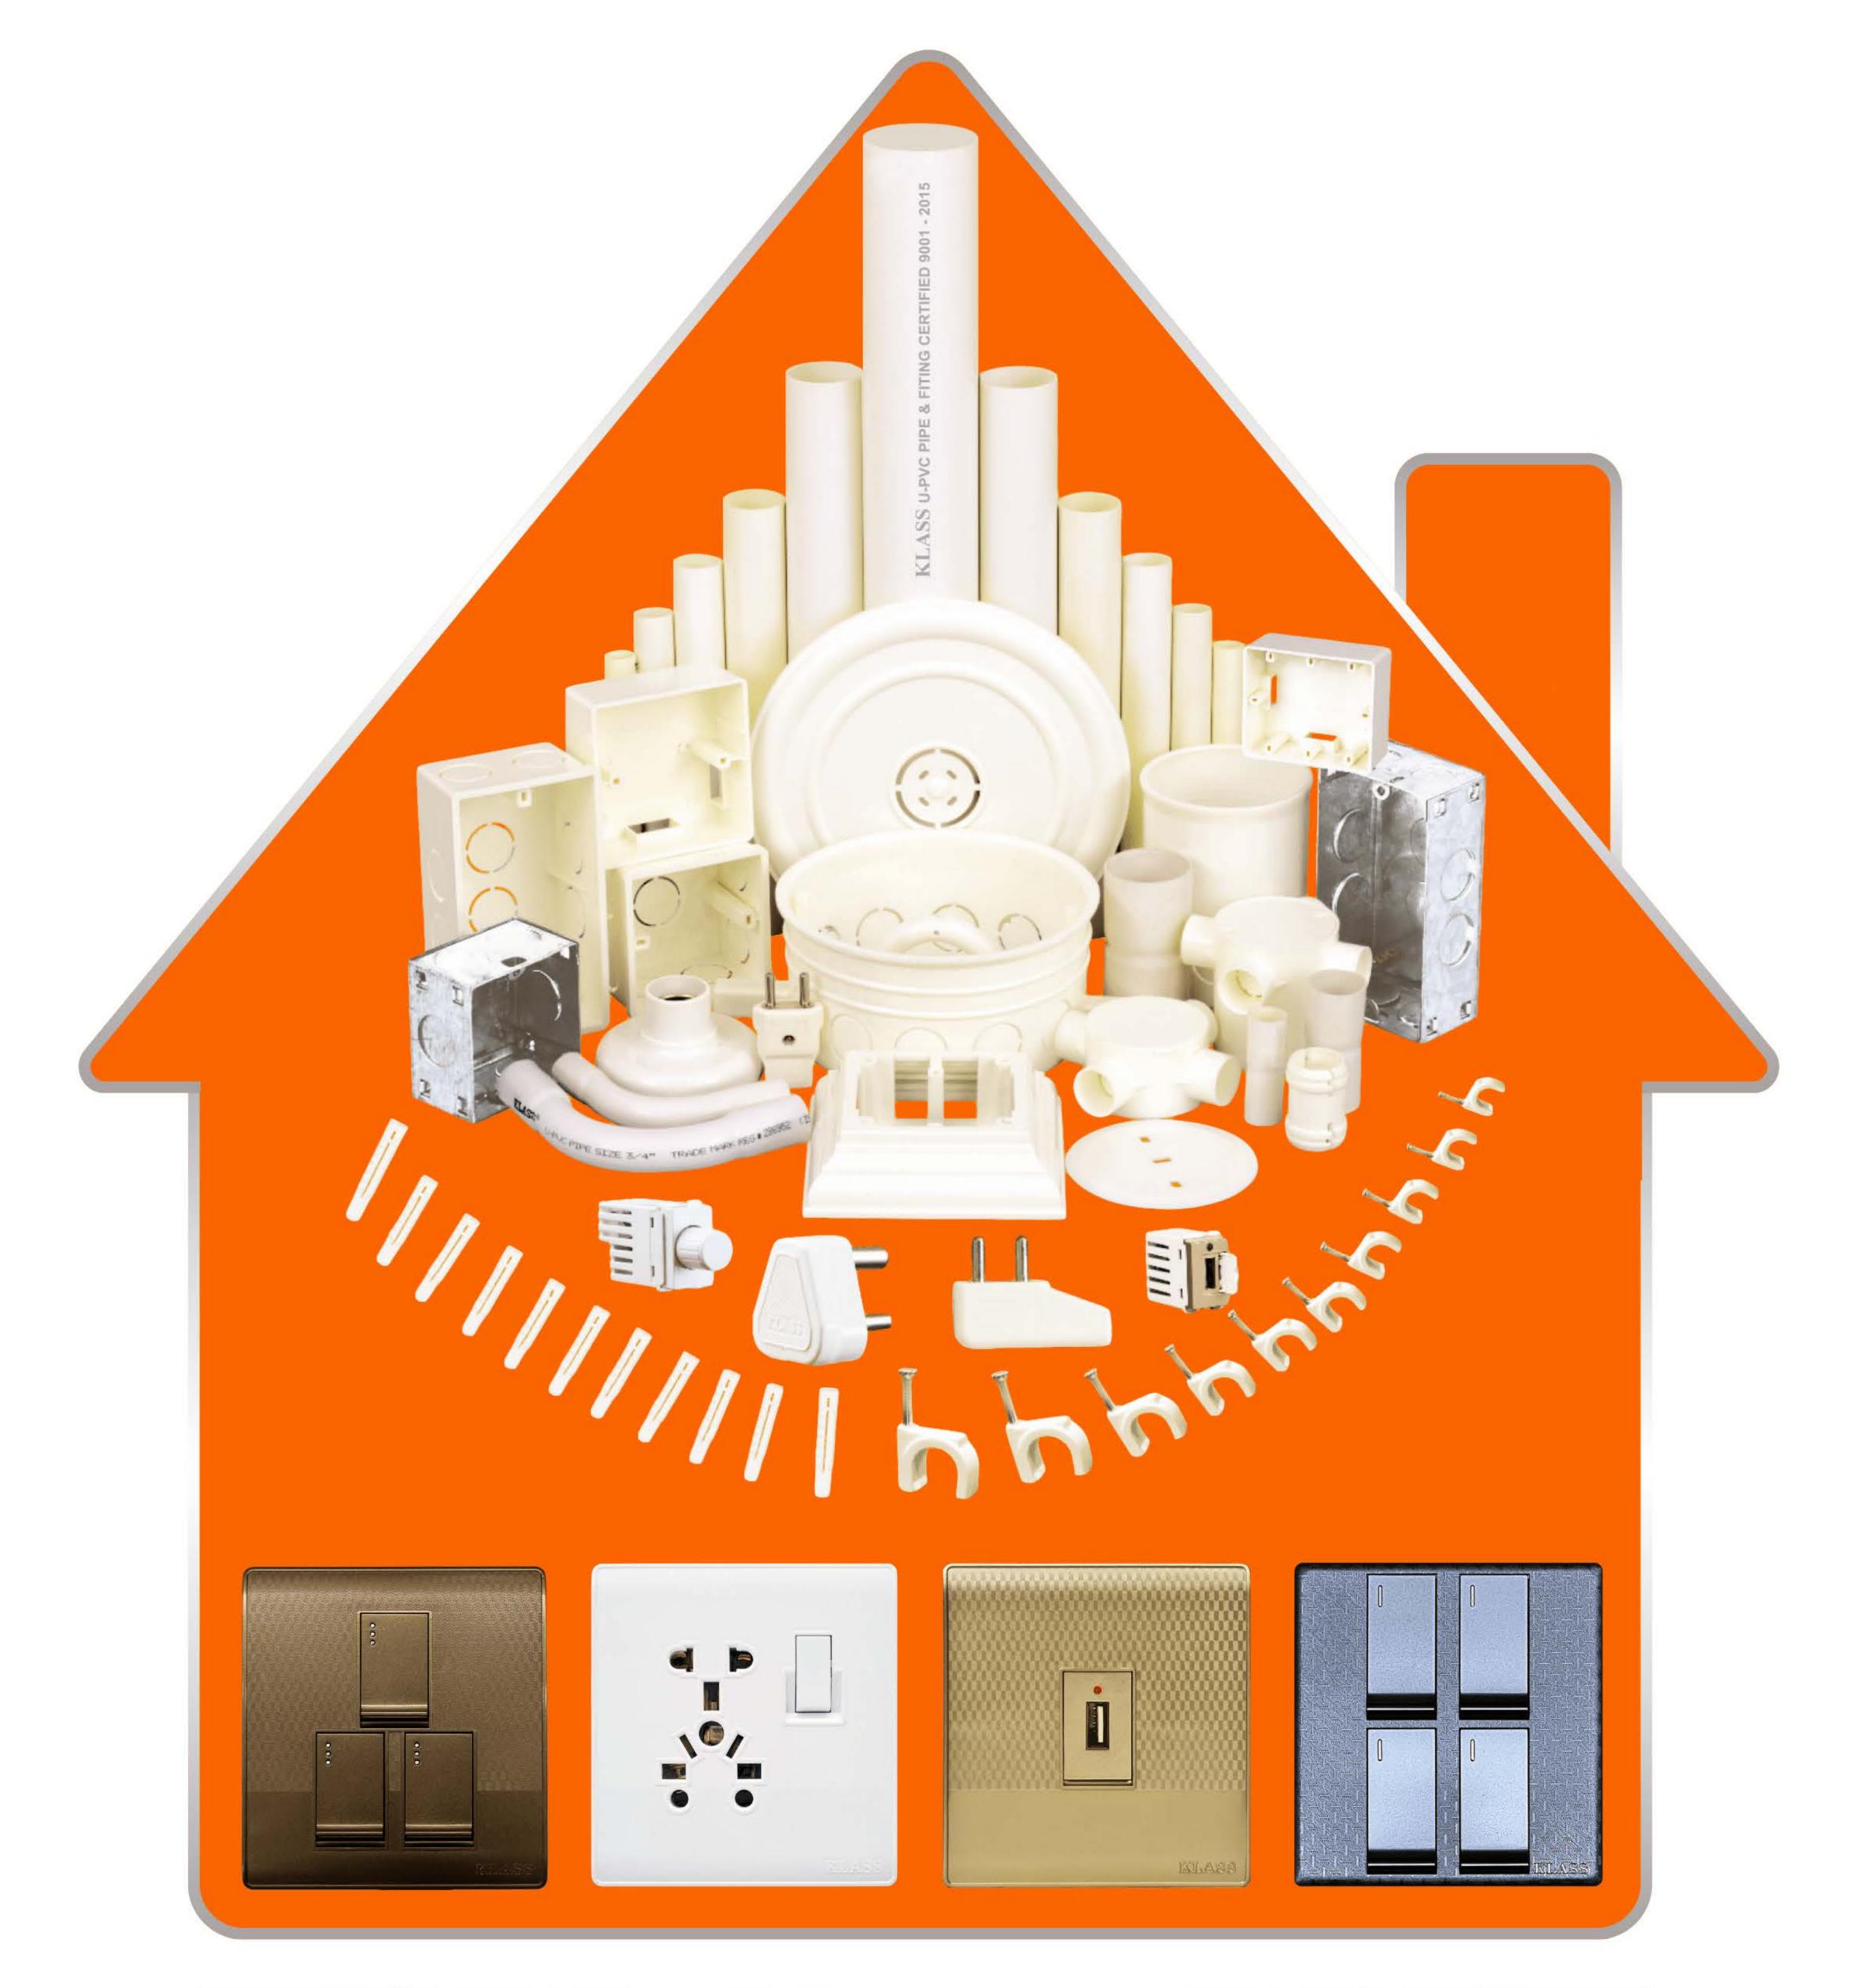

KLASS Electric Company was founded on 15th September 2005 with an innovation of converting wooden wall boxes into plastic. The idea was to protect the environment by resisting and slowing down deforestation. Initial manufacturing included concealed wall boxes, fan boxes, ceiling boxes and jointers in compliance with British, Italian and Pakistan standards. Conversion to plastic was highly appreciated and KLASS gained the market share expediently. In 2015, production of U-PVC pipes and accessories was started and our product range came to completion.

Localization of KLASS Switches is the biggest project initiated by company in year 2018 that aimed to cutdown the import of electrical switches and sockets. Results were tremendous, including Industrialization, boost to vendor industry, technology transfer, generating employment, cost effectiveness and producing export quality locally. In this regard KLASS set up Pakistan's first ultra violet automatic paint line too. All services related mould design & developments, injection moulding, painting, supply of parts & components are provided all over Pakistan to manufacturers, traders and individuals who wanted to be part of localization.

# **U-PVC Pipes & Fittings**

Product Range is compatible with British, China & Pakistan Standards

# Wall, Ceiling & Joint Boxes

Product Range is compatible with British, China & Pakistan Standards