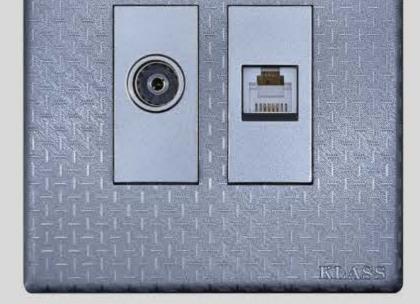

2+1

2 + 2

3+1

USB 2.0

L/P 5 in 1

P/P 15-Amp

P/S 45A

Single TV

Single Phone