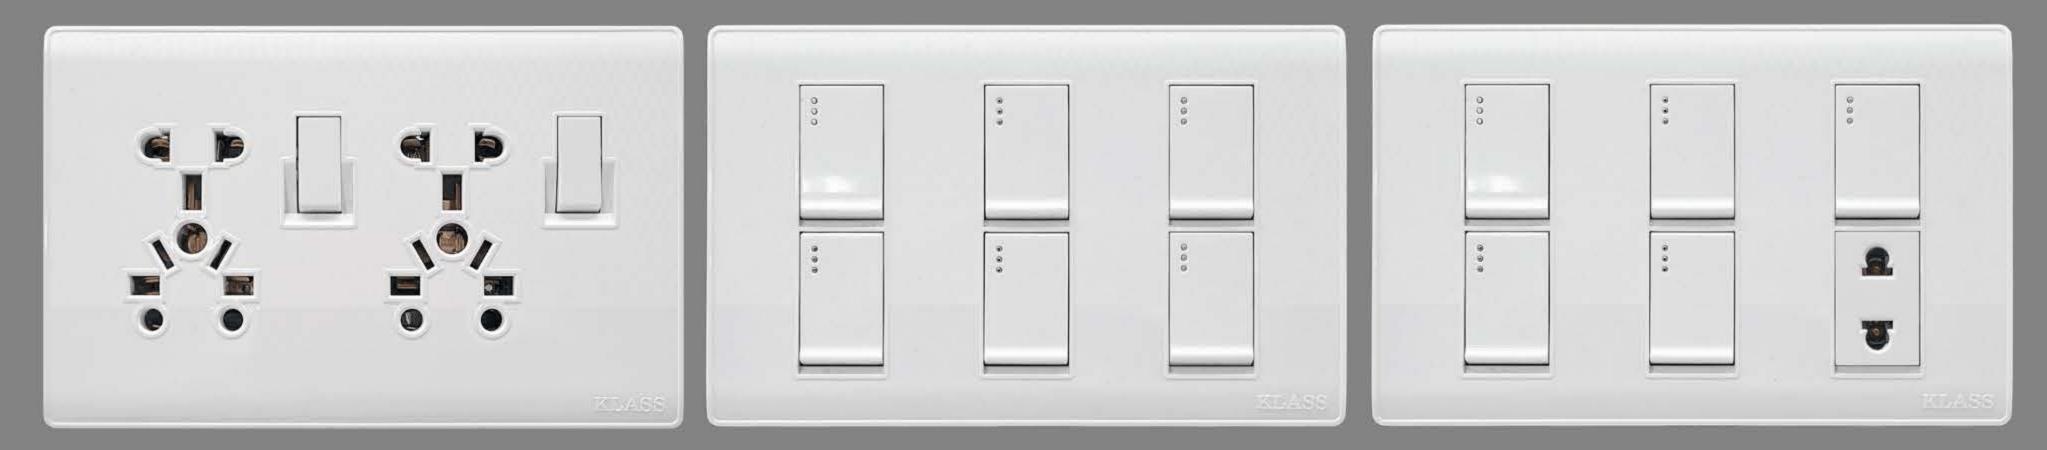

# Wall, Ceiling & Joint Boxes

Product Range is compatible with British, China & Pakistan Standards

Product Range is compatible with British, China & Pakistan Standards

1 Gang / 2 Way

2 Gang

3 Gang

4 Gang

1+1

2+1

2 + 2

3+1

USB 2.0

L/P 5 in 1

P/P 15-Amp

P/S 45A

Single TV