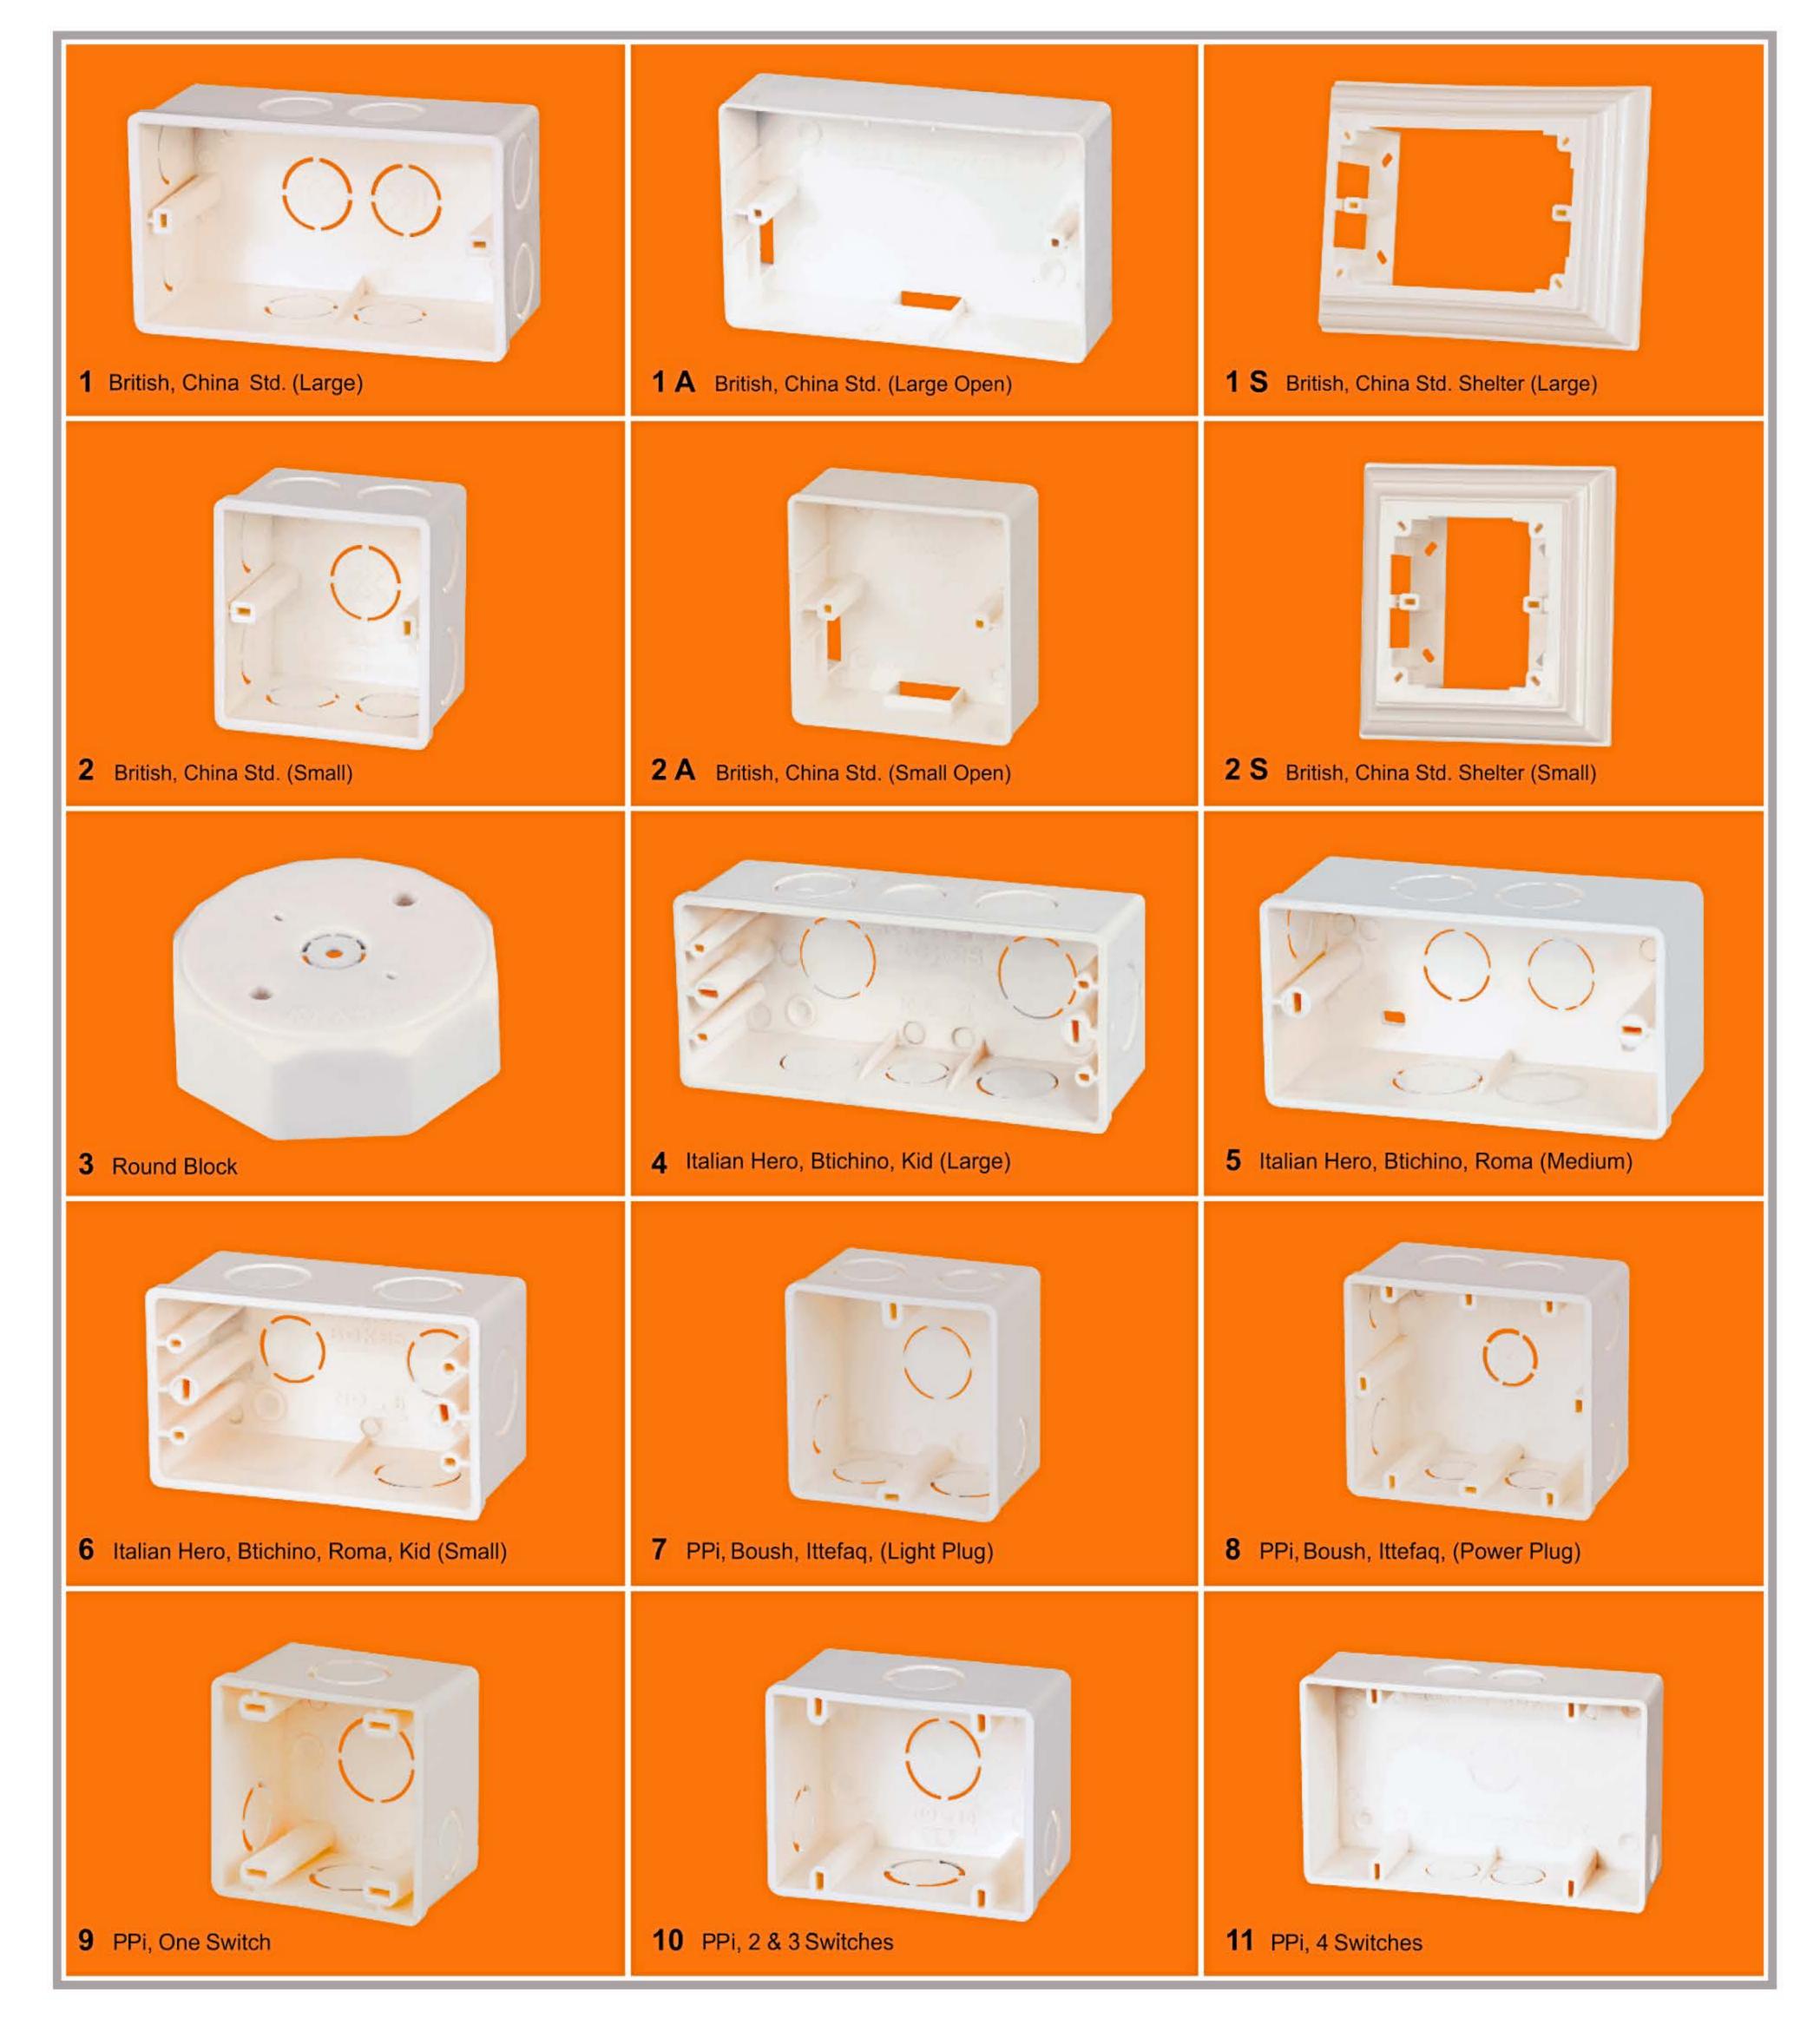

# Wall, Ceiling & Joint Boxes

Product Range is compatible with British, China & Pakistan Standards

# Wall, Ceiling & Joint Boxes

Product Range is compatible with British, China & Pakistan Standards

Product Range is compatible with British, China & Pakistan Standards

1 Gang / 2 Way

2 Gang

3 Gang

4 Gang

1+1