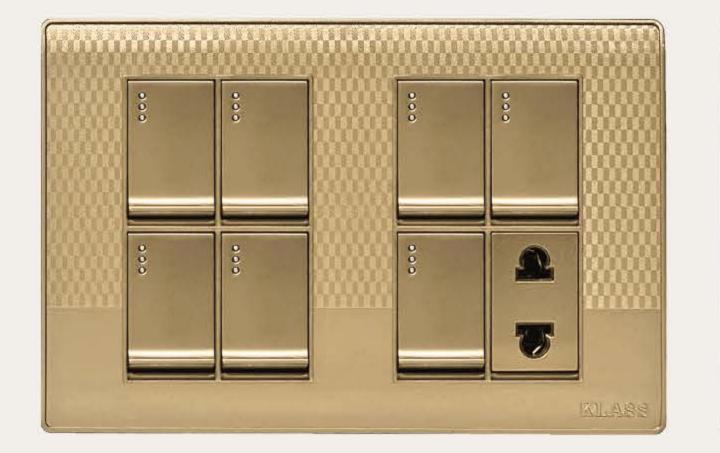

# Wall, Ceiling & Joint Boxes

Product Range is compatible with British, China & Pakistan Standards

Product Range is compatible with British, China & Pakistan Standards

1 Gang / 2 Way

2 Gang

3 Gang

4 Gang

1+1

2+1

2 + 2

3+1

USB 2.0

L/P 5 in 1

P/P 15-Amp

P/S 45A

Single TV