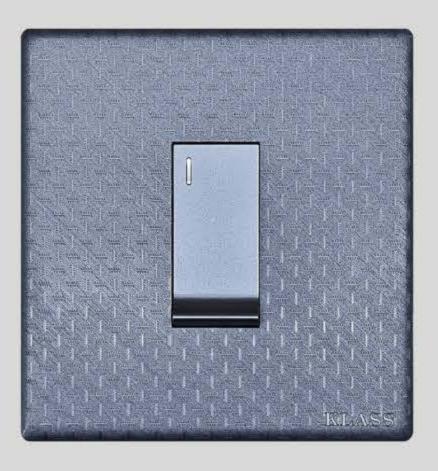

# Wall, Ceiling & Joint Boxes

Product Range is compatible with British, China & Pakistan Standards

Product Range is compatible with British, China & Pakistan Standards

1 Gang / 2 Way

2 Gang

3 Gang

4 Gang

1+1