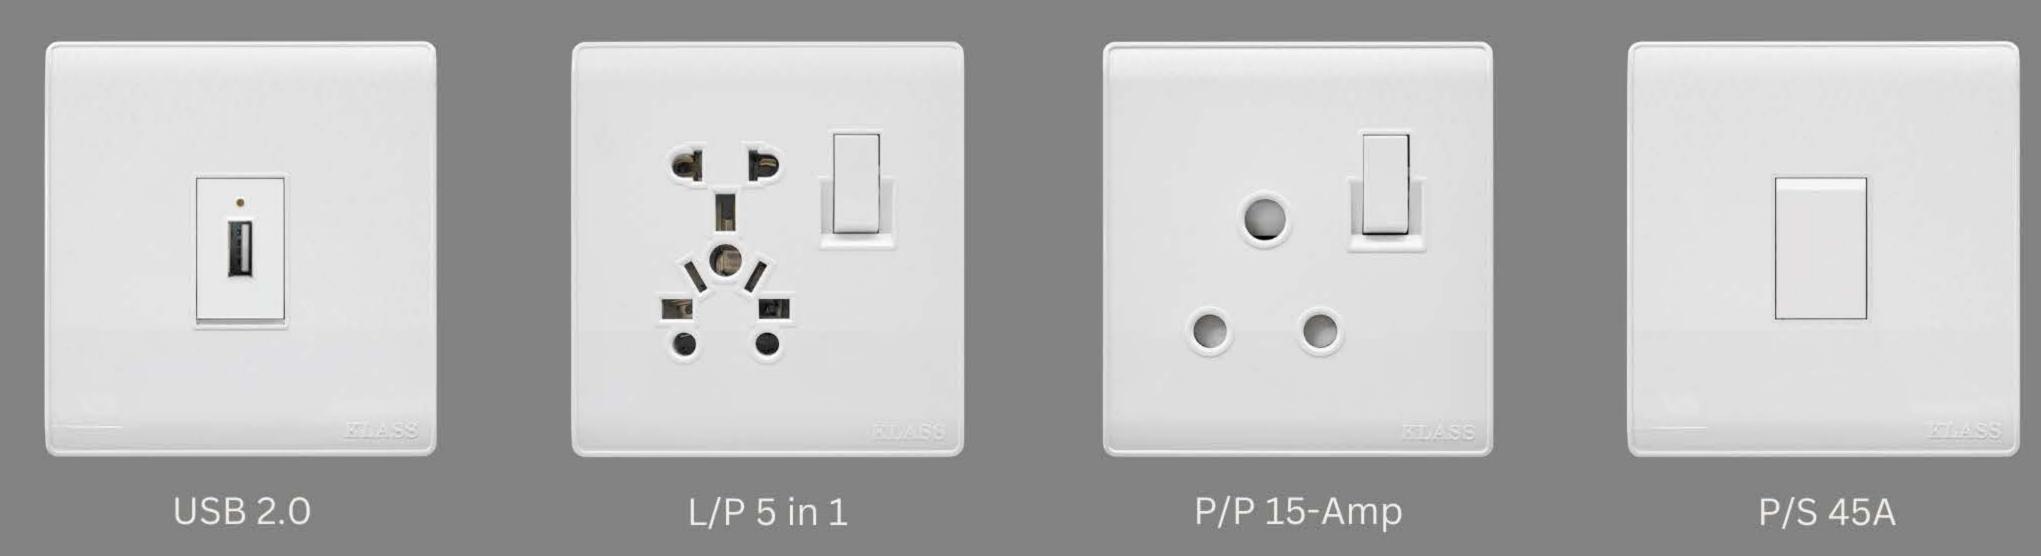

2+1

2 + 2

3+1

USB 2.0

L/P 5 in 1

P/P 15-Amp

P/S 45A

Single TV

4 Gang

1+1

2+1

2 + 2

3+1

USB 2.0

L/P 5 in 1

P/P 15-Amp

1+1

USB 2.0

L/P 5 in 1

2 + 2

P/P 15-Amp

3+1

P/S 45A

Single TV

3 Gang

4 Gang

2+1

2+2

3+1

P/S 45A

1+1

USB 2.0

L/P 5 in 1

P/P 15-Amp

Single TV

Double TV

Single Phone

Double Phone

Fan Dimmer

Single Data