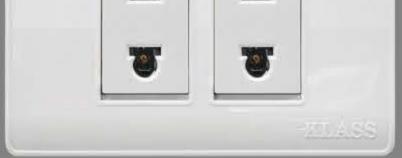

2+1

2 + 2

3+1

USB 2.0

L/P 5 in 1

P/P 15-Amp

P/S 45A

Single TV

Two L/P 5 in 1

5+1

4 + 2

6+2

10 Gang

8+2

1 Gang / 2 Way

2 Gang