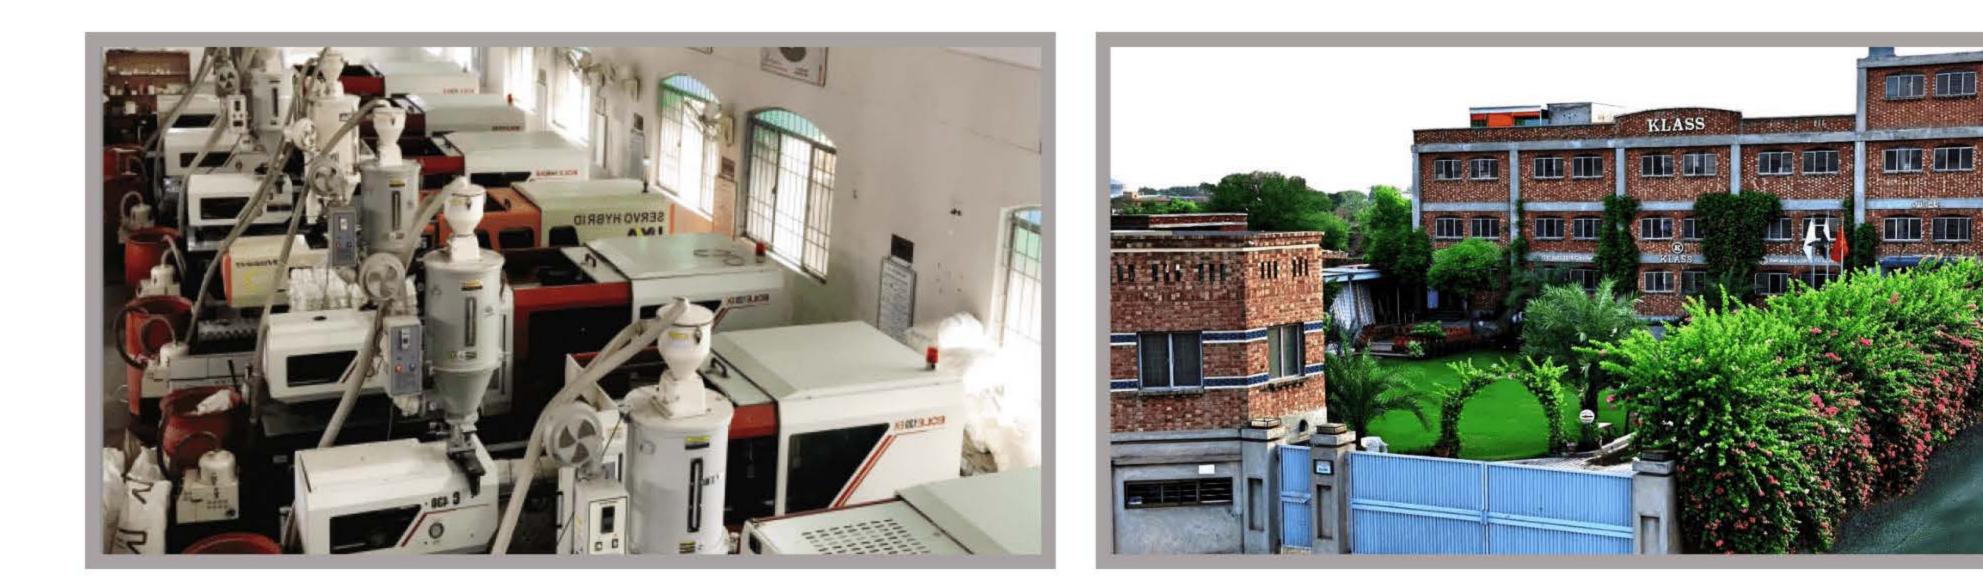

KLASS Electric Company was founded on 15th September 2005 with an innovation of converting wooden wall boxes into plastic. The idea was to protect the environment by resisting and slowing down deforestation. Initial manufacturing included concealed wall boxes, fan boxes, ceiling boxes and jointers in compliance with British, Italian and Pakistan standards. Conversion to plastic was highly appreciated and KLASS gained the market share expediently. In 2015, production of U-PVC pipes and accessories was started and our product range came to completion.

Localization of KLASS Switches is the biggest project initiated by company in year 2018 that aimed to cutdown the import of electrical switches and sockets. Results were tremendous, including Industrialization, boost to vendor industry, technology transfer, generating employment, cost effectiveness and producing export quality locally. In this regard KLASS set up Pakistan's first ultra violet automatic paint line too. All services related mould design & developments, injection moulding, painting, supply of parts & components are provided all over Pakistan to manufacturers, traders and individuals who wanted to be part of localization.