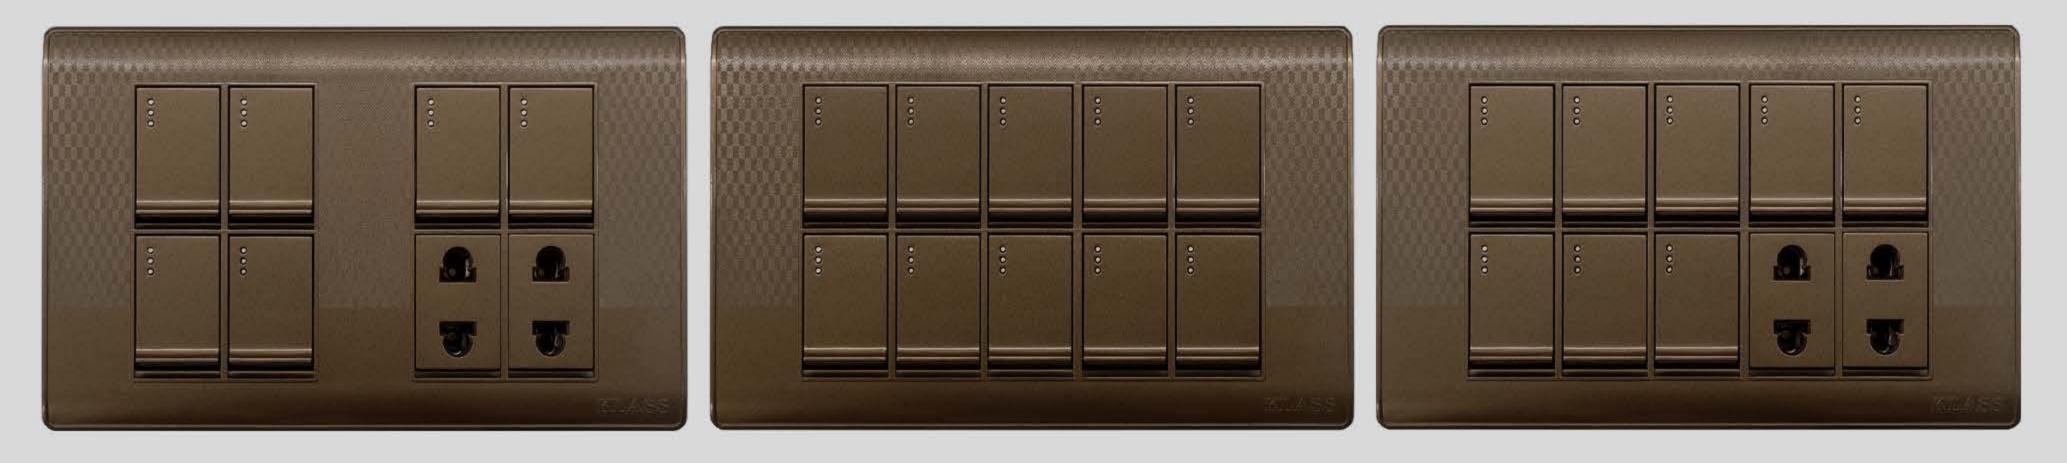

# Wall, Ceiling & Joint Boxes

Product Range is compatible with British, China & Pakistan Standards

Product Range is compatible with British, China & Pakistan Standards

1 Gang / 2 Way

2 Gang

3 Gang

4 Gang

1+1

2+1

2 + 2

3+1

USB 2.0

L/P 5 in 1

P/P 15-Amp

P/S 45A

Single TV

#### Double Phone

Two L/P 5 in 1

5 + 1

6+2

8+2

1 Gang / 2 Way

2 Gang

3 Gang

4 Gang

1+1

2+1

2 + 2

3+1

USB 2.0

L/P 5 in 1

P/P 15-Amp

P/S 45A

Single TV

Fan Dimmer

Double TV

Single Data

Single Phone

Double Phone

Double Data