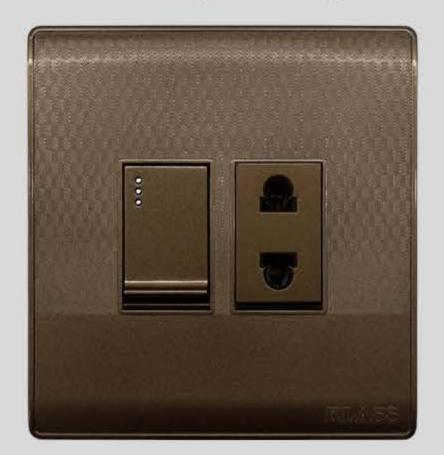

# Wall, Ceiling & Joint Boxes

Product Range is compatible with British, China & Pakistan Standards

Product Range is compatible with British, China & Pakistan Standards

1 Gang / 2 Way

2 Gang

3 Gang

4 Gang

1+1

2+1

2 + 2

3+1

USB 2.0

L/P 5 in 1

P/P 15-Amp

P/S 45A

Single TV