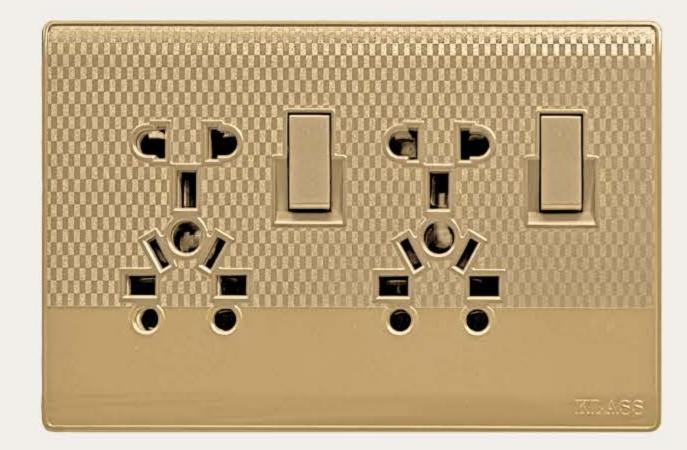

1+1

USB 2.0

L/P 5 in 1

2 + 2

P/P 15-Amp

3+1

P/S 45A

Single TV

3 Gang

4 Gang

2+1

2+2

3+1

P/S 45A

1+1

USB 2.0