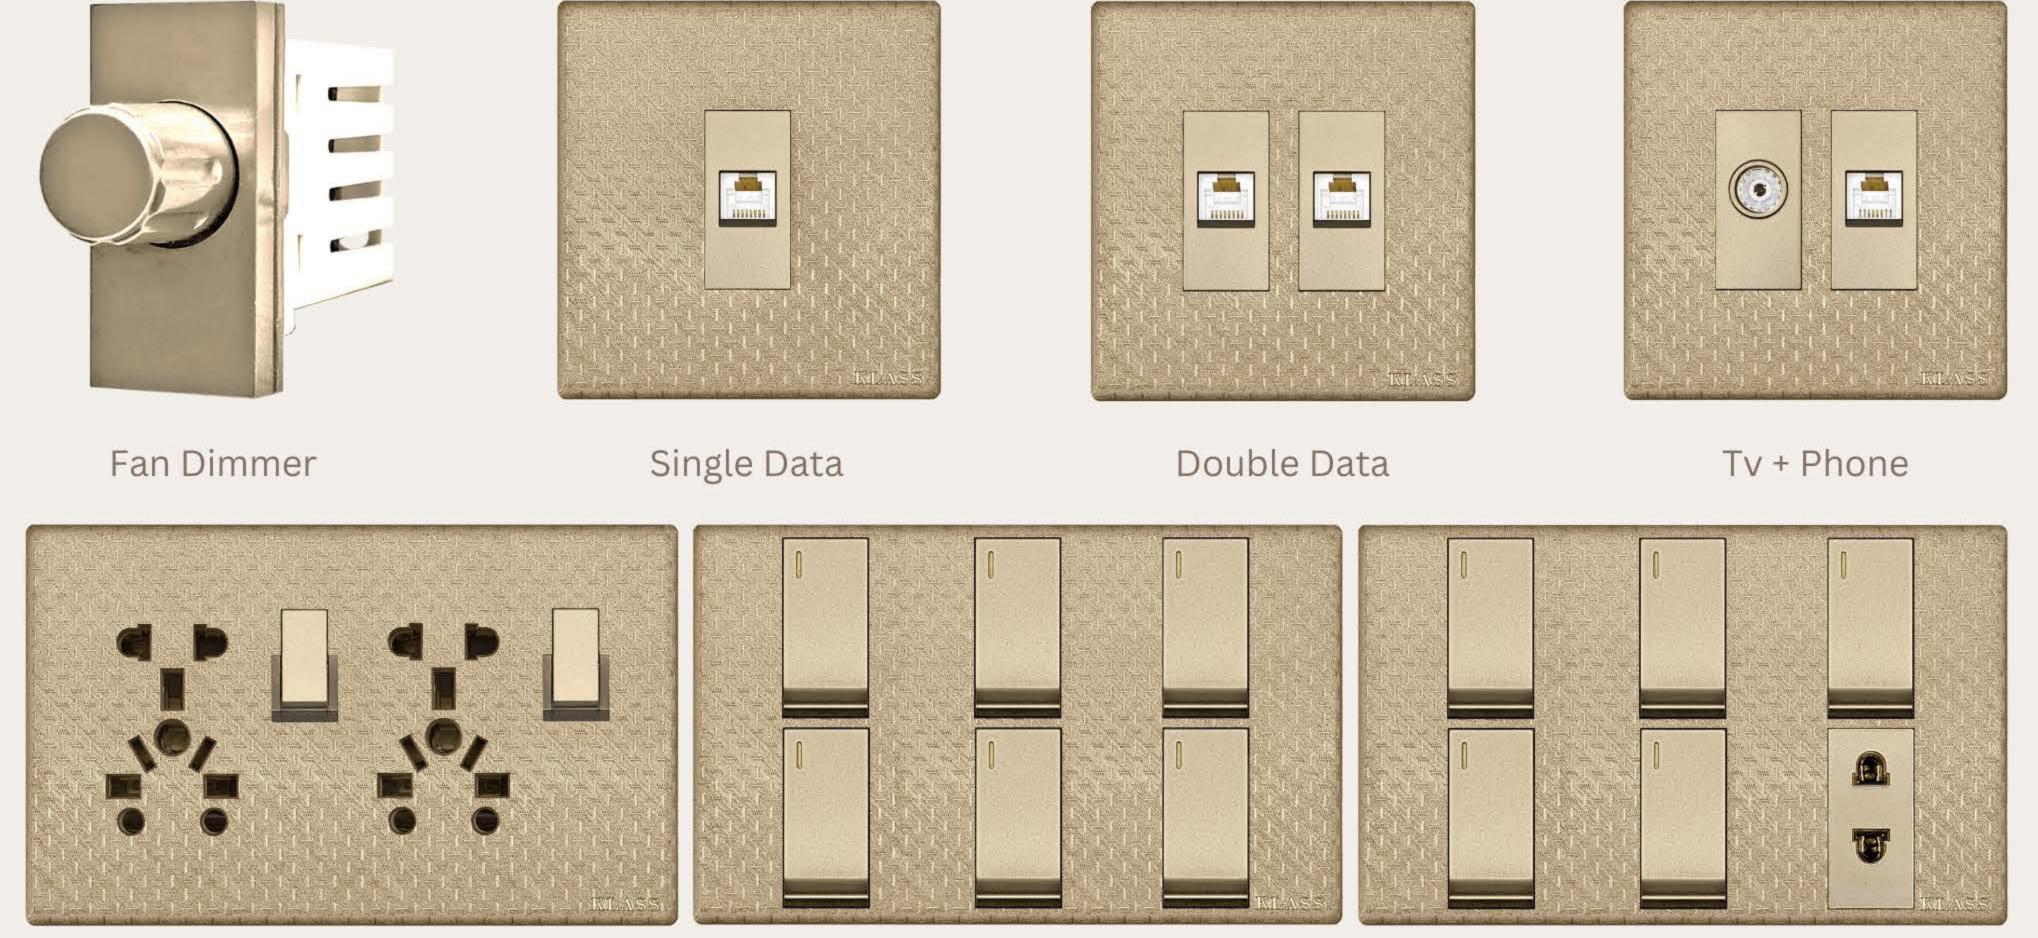

P/S 45A

Single TV

Fan Dimmer

Double TV

Single Data

Single Phone

Double Phone

Double Data

Double TV

Single Phone

Double Phone

Fan Dimmer

Single Data

Double Data

Tv + Phone

Two L/P 5 in 1