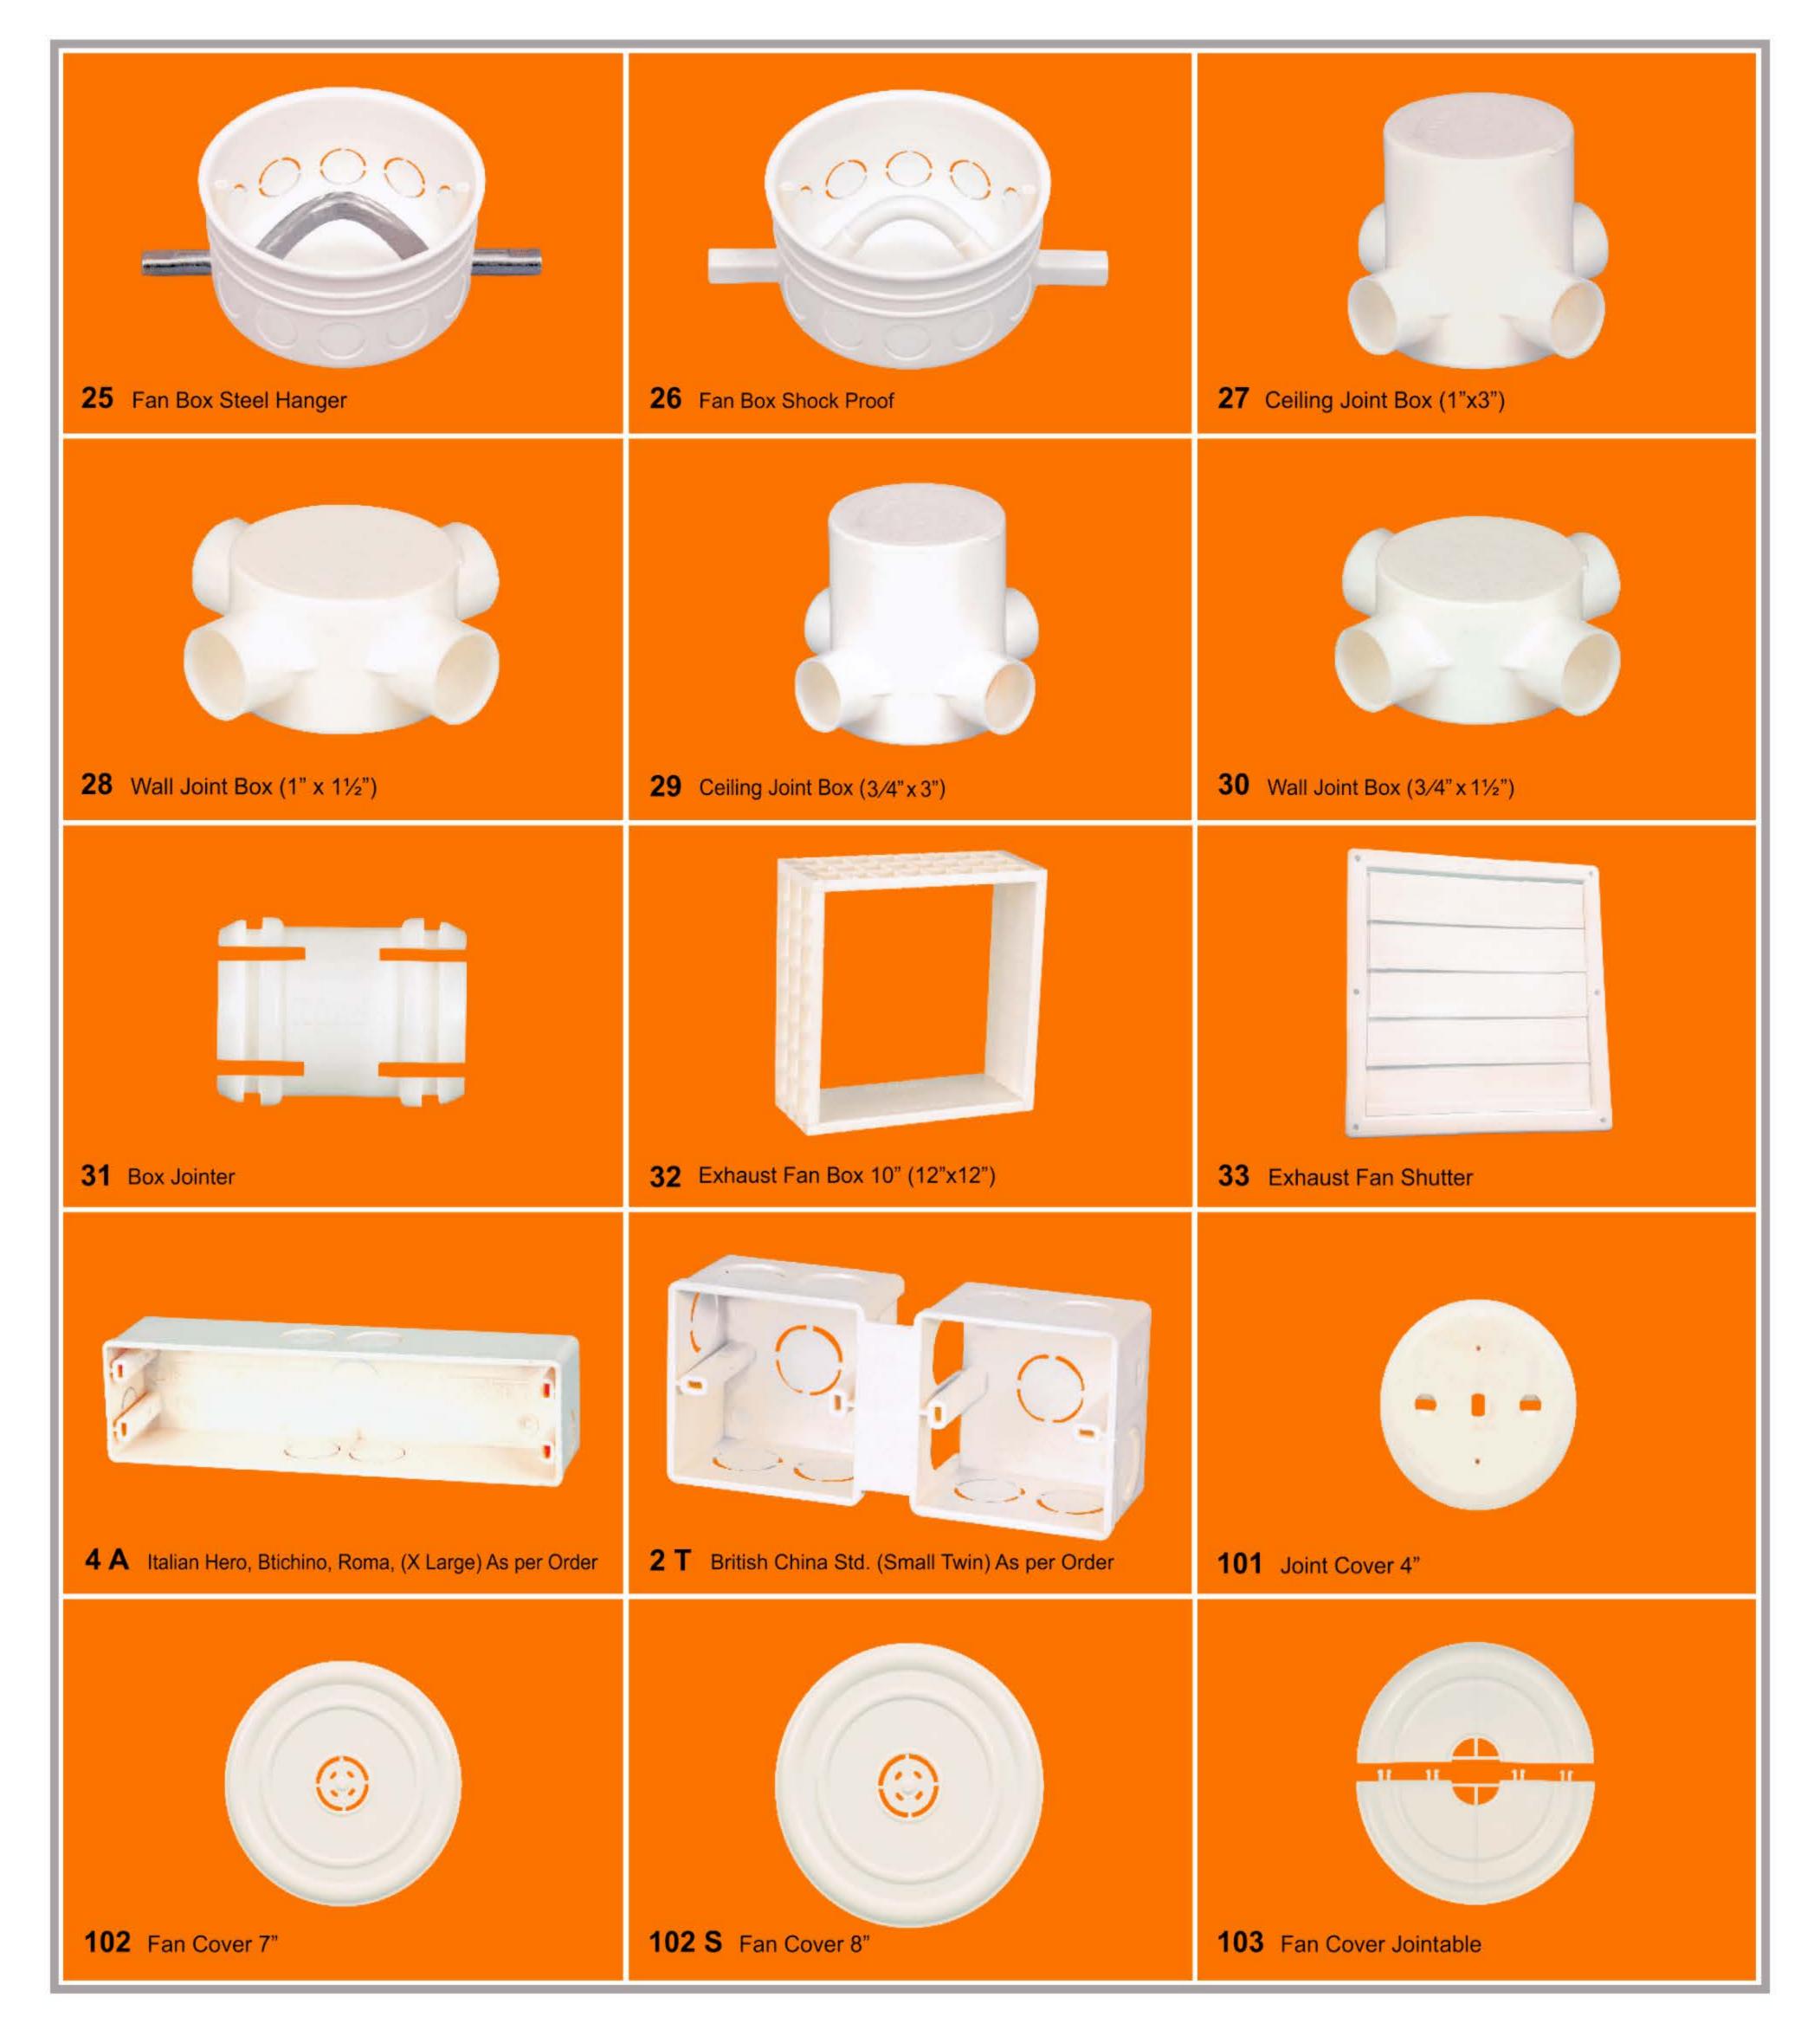

# Wall, Ceiling & Joint Boxes

Product Range is compatible with British, China & Pakistan Standards

# Wall, Ceiling & Joint Boxes

Product Range is compatible with British, China & Pakistan Standards

Product Range is compatible with British, China & Pakistan Standards

1 Gang / 2 Way

2 Gang

3 Gang

4 Gang

1+1