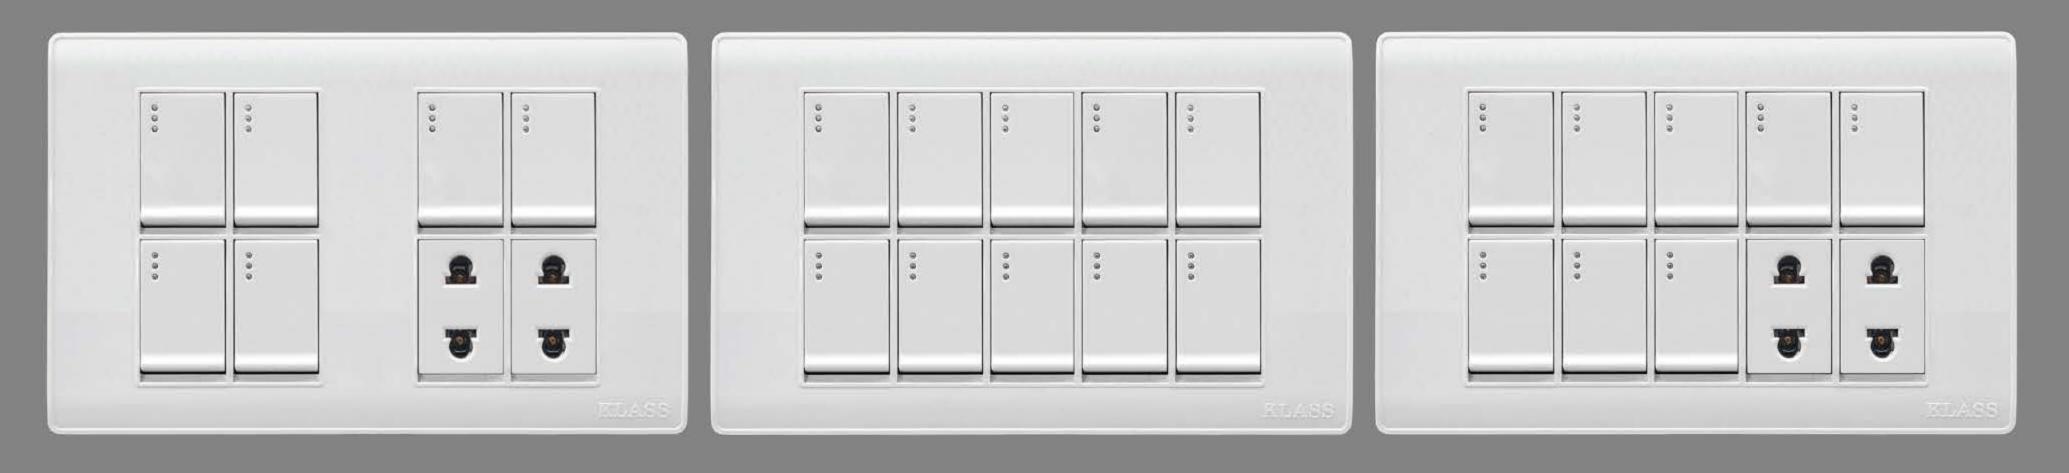

# Wall, Ceiling & Joint Boxes

Product Range is compatible with British, China & Pakistan Standards

Product Range is compatible with British, China & Pakistan Standards

1 Gang / 2 Way

2 Gang

3 Gang

4 Gang

1+1

2+1

2 + 2

3+1

USB 2.0

L/P 5 in 1

P/P 15-Amp

P/S 45A

Single TV

Single Phone

#### Double Phone

Two L/P 5 in 1

5 + 1

6+2

8+2

1 Gang / 2 Way

2 Gang

3 Gang

4 Gang

1+1

2+1

2 + 2

3+1

USB 2.0

L/P 5 in 1

P/P 15-Amp

P/S 45A

Single TV

Fan Dimmer

Double TV

Single Data

Single Phone

Double Phone

Double Data

Two L/P 5 in 1

5+1

4 + 2

6+2

10 Gang

8+2

1 Gang / 2 Way

2 Gang

3 Gang

4 Gang

1+1

2+1

2 + 2

3+1

Single TV

Double TV

#### Double Phone

Fan Dimmer

Single Data

Two L/P 5 in 1

5+1

4 + 2

8 Gang

7+1

6+2

10 Gang

8+2

1 Gang / 2 Way

2 Gang

2+1

3 Gang

4 Gang

1+1

USB 2.0

L/P 5 in 1

2 + 2

P/P 15-Amp

3+1

P/S 45A

Single TV

Double TV

Single Phone

Double Phone

Fan Dimmer

Single Data

Double Data

Tv + Phone

Two L/P 5 in 1

5+1

4 + 2

7+1

6+2

10 Gang

8 + 2

1 Gang / 2 Way

2 Gang

3 Gang

4 Gang

2+1

2+2

3+1

P/S 45A

1+1

USB 2.0

L/P 5 in 1

P/P 15-Amp

Single TV

Double TV

Single Phone

Double Phone

Fan Dimmer

Single Data

Two L/P 5 in 1

4 + 2

7+1

5+1

6+2

10 Gang

8+2

18-Km, Multan Road, Near Highnoon Laboratories, Lahore-Pakistan.