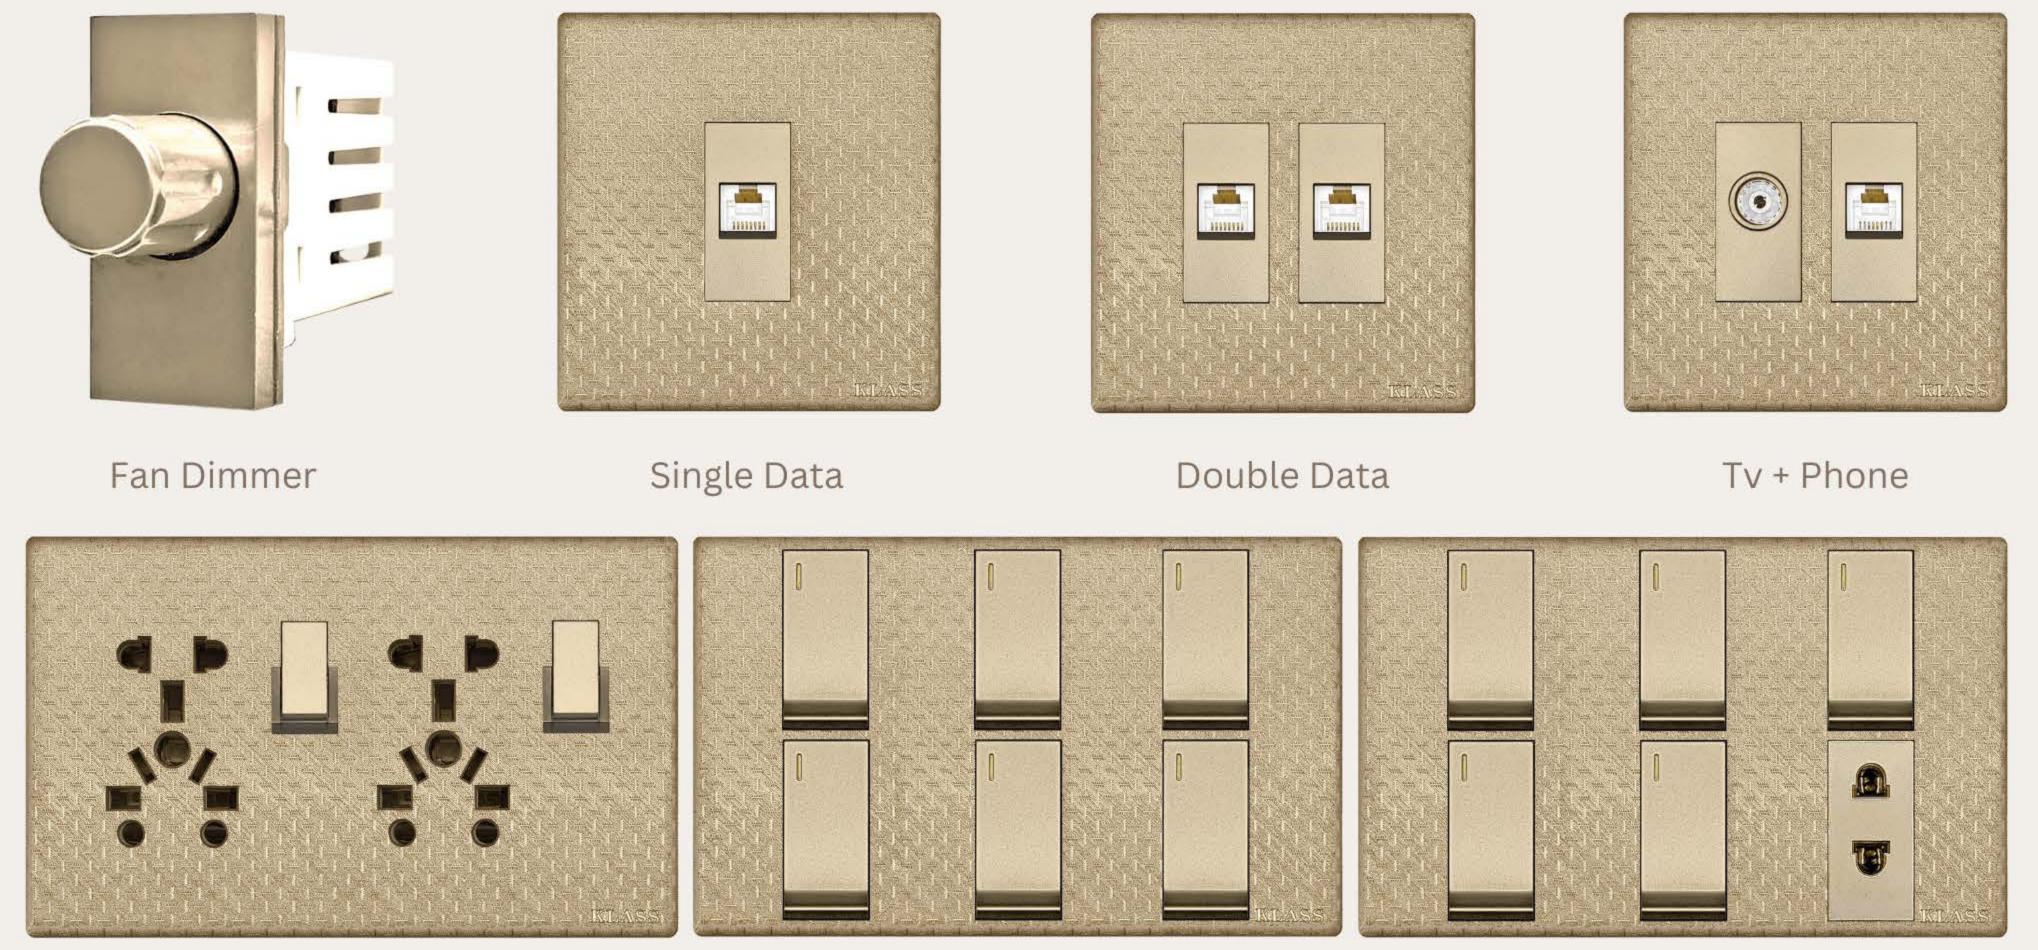

P/S 45A

Single TV

Fan Dimmer

Double TV

Single Data

Single Phone

Double Phone

Double Data

Double TV

Single Phone

Double Phone

Fan Dimmer

Single Data

Double Data

Tv + Phone

Two L/P 5 in 1