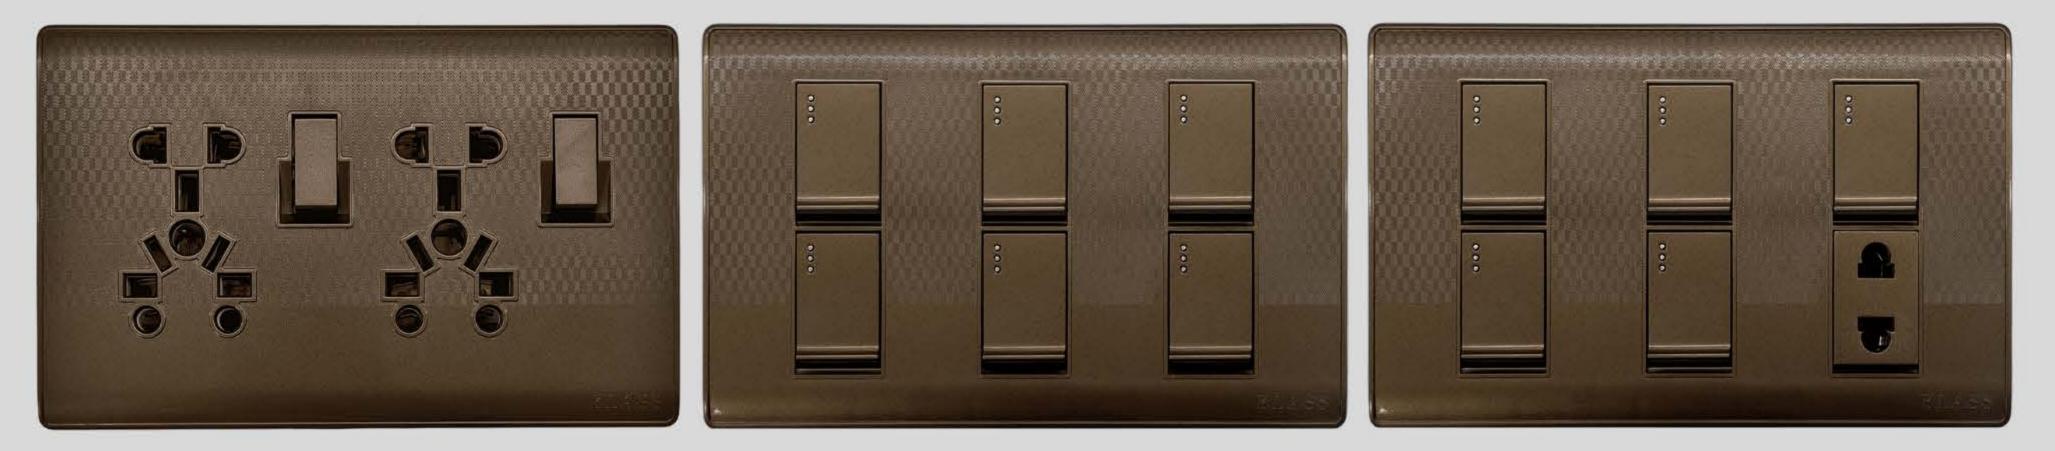

# Wall, Ceiling & Joint Boxes

Product Range is compatible with British, China & Pakistan Standards

Product Range is compatible with British, China & Pakistan Standards

1 Gang / 2 Way

2 Gang

3 Gang

4 Gang

1+1

2+1

2 + 2

3+1

USB 2.0

L/P 5 in 1

P/P 15-Amp

P/S 45A

Single TV

Single Phone

#### Double Phone

Two L/P 5 in 1

5 + 1

6+2

8+2

1 Gang / 2 Way

2 Gang

3 Gang