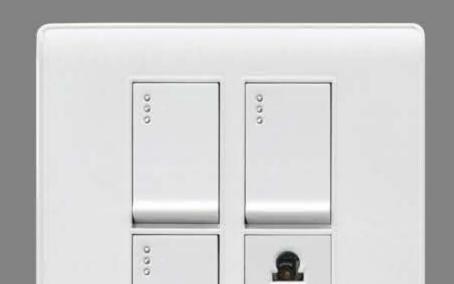

# Wall, Ceiling & Joint Boxes

Product Range is compatible with British, China & Pakistan Standards

Product Range is compatible with British, China & Pakistan Standards

1 Gang / 2 Way

2 Gang

3 Gang

4 Gang

1+1

2+1

2 + 2

3+1

USB 2.0

L/P 5 in 1

P/P 15-Amp

P/S 45A

Single TV