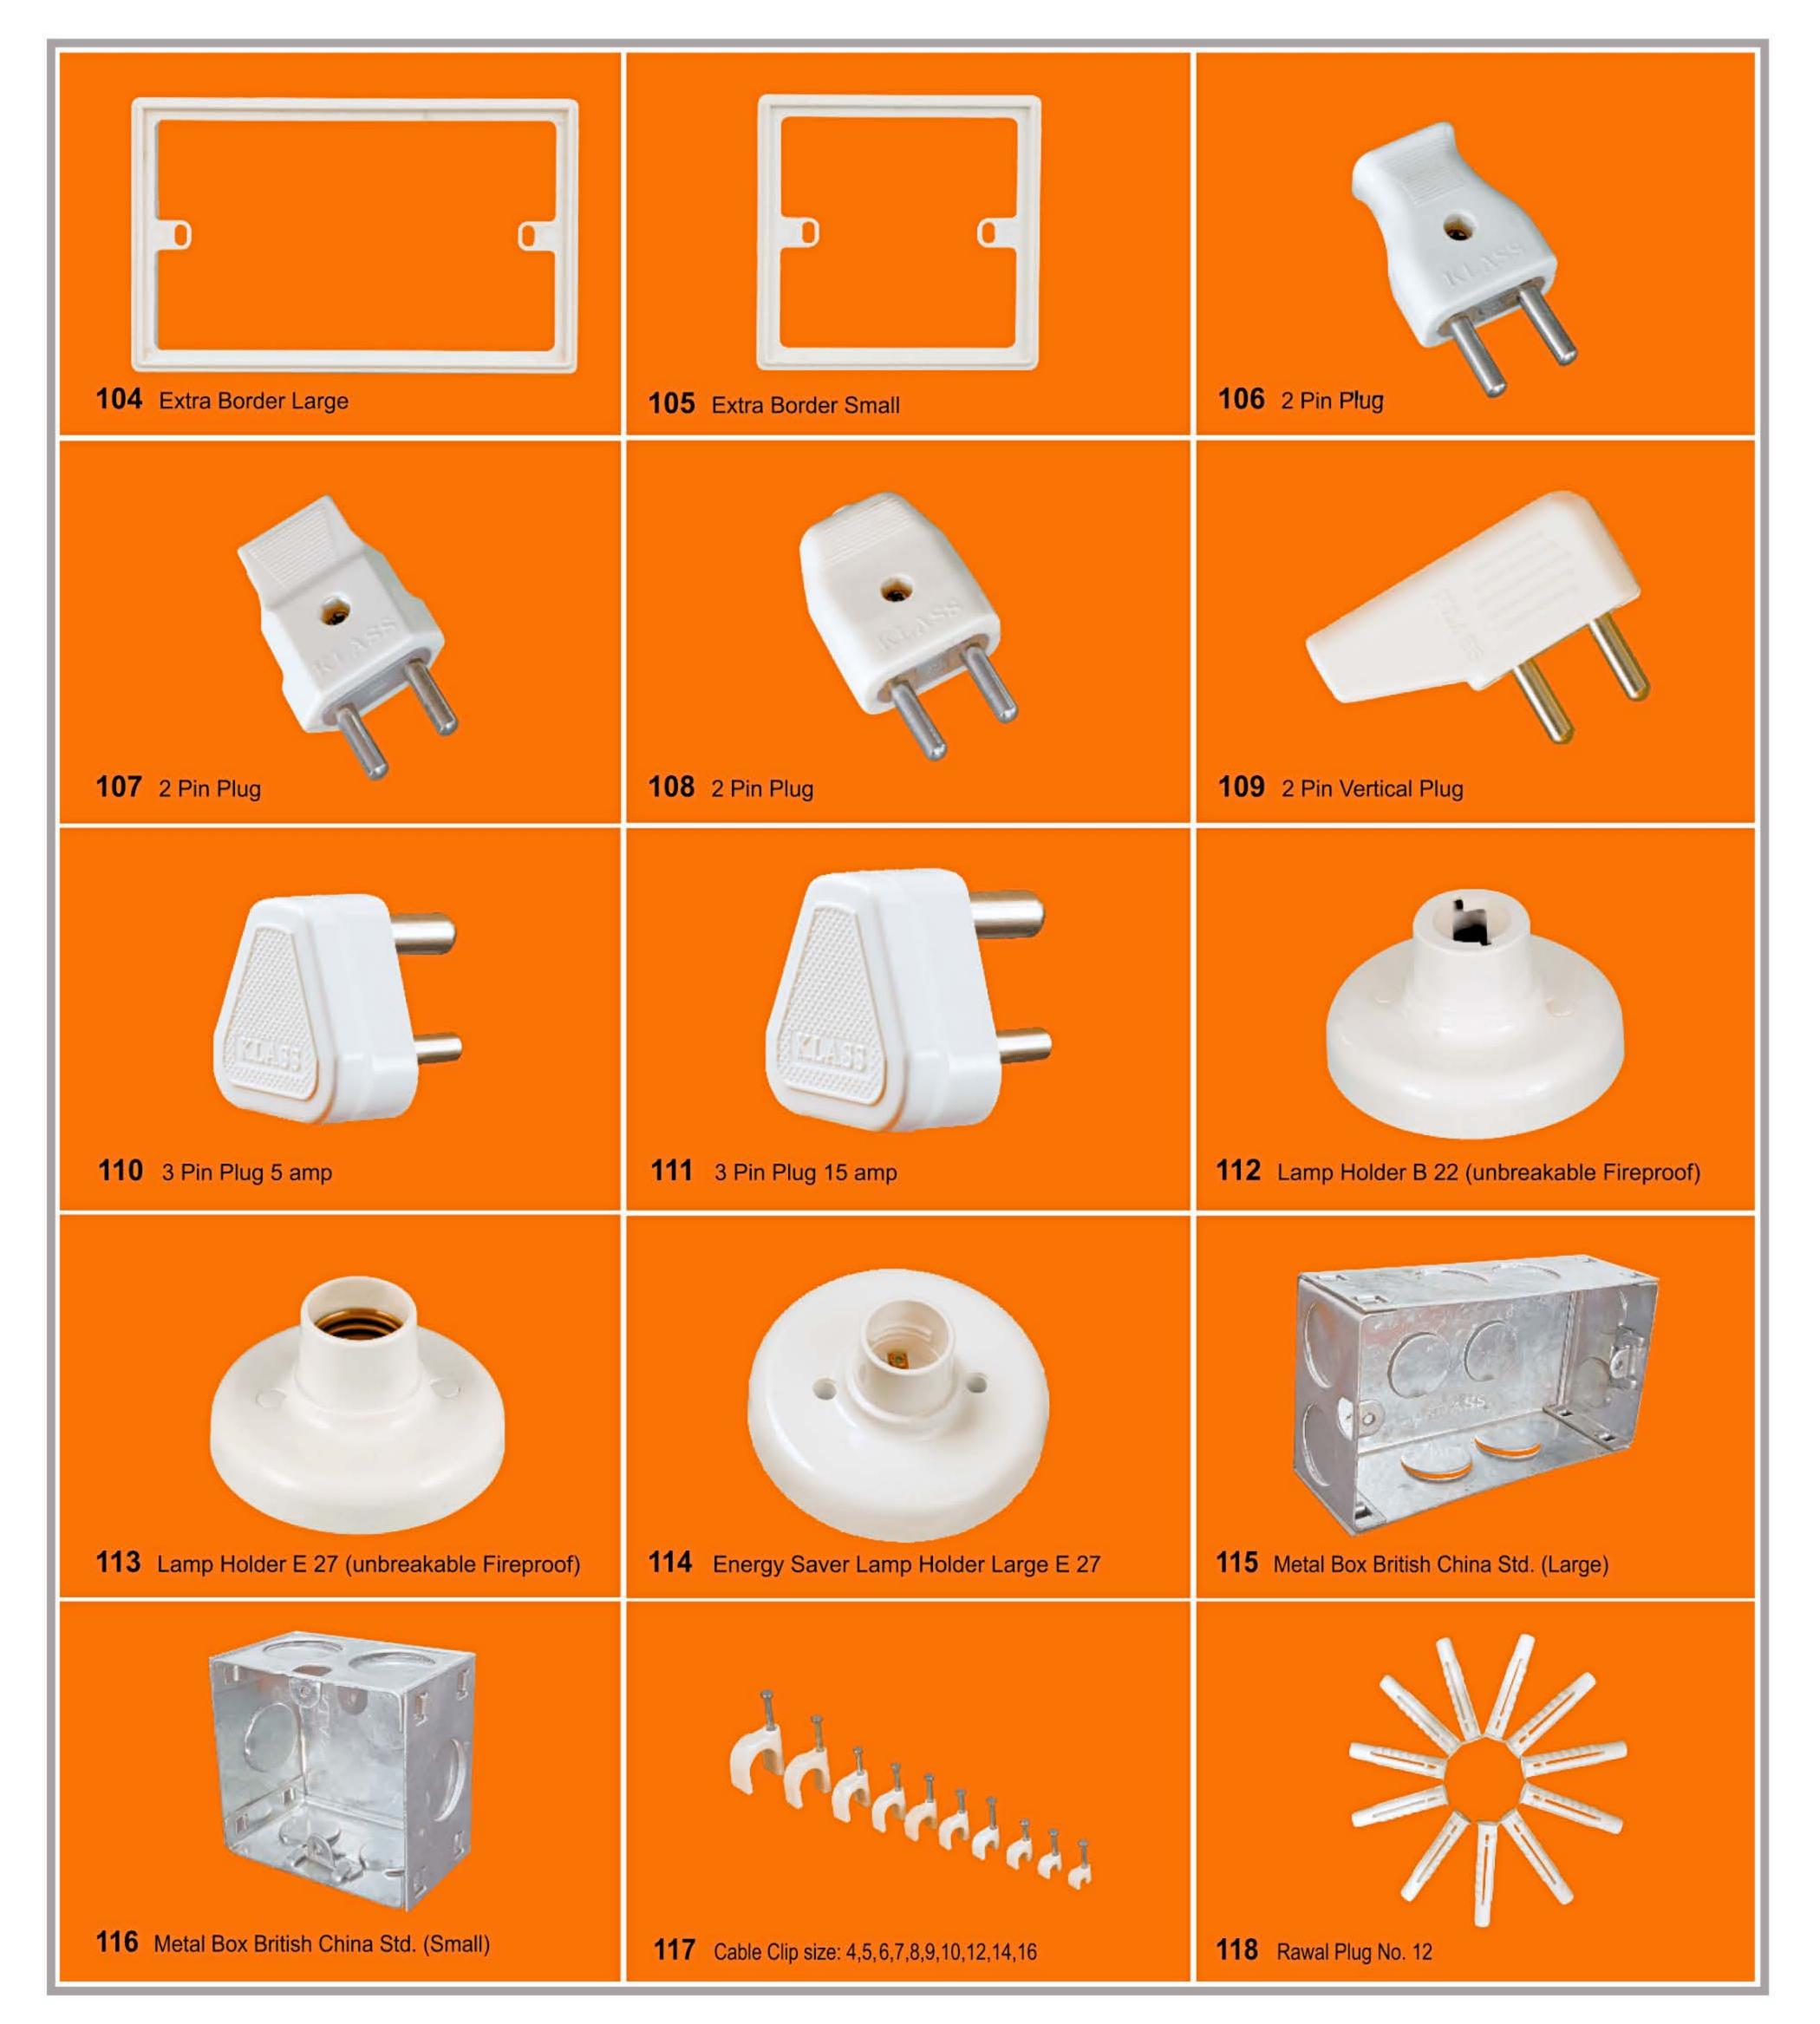

# Wall, Ceiling & Joint Boxes

Product Range is compatible with British, China & Pakistan Standards

# Wall, Ceiling & Joint Boxes

Product Range is compatible with British, China & Pakistan Standards

Product Range is compatible with British, China & Pakistan Standards

1 Gang / 2 Way

2 Gang

3 Gang

4 Gang

1+1