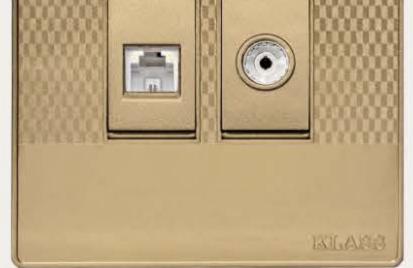

2+1

2 + 2

3+1

USB 2.0

L/P 5 in 1

P/P 15-Amp

P/S 45A

Single TV

Single Phone