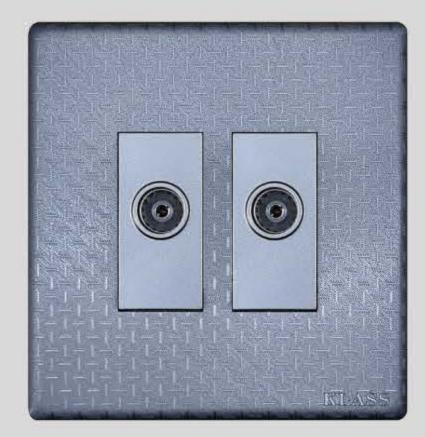

2+1

2 + 2

3+1

USB 2.0

L/P 5 in 1

P/P 15-Amp

P/S 45A

Single TV

P/S 45A

Single TV

Fan Dimmer

Double TV

Single Data

Single Phone

Double Phone

Double Data