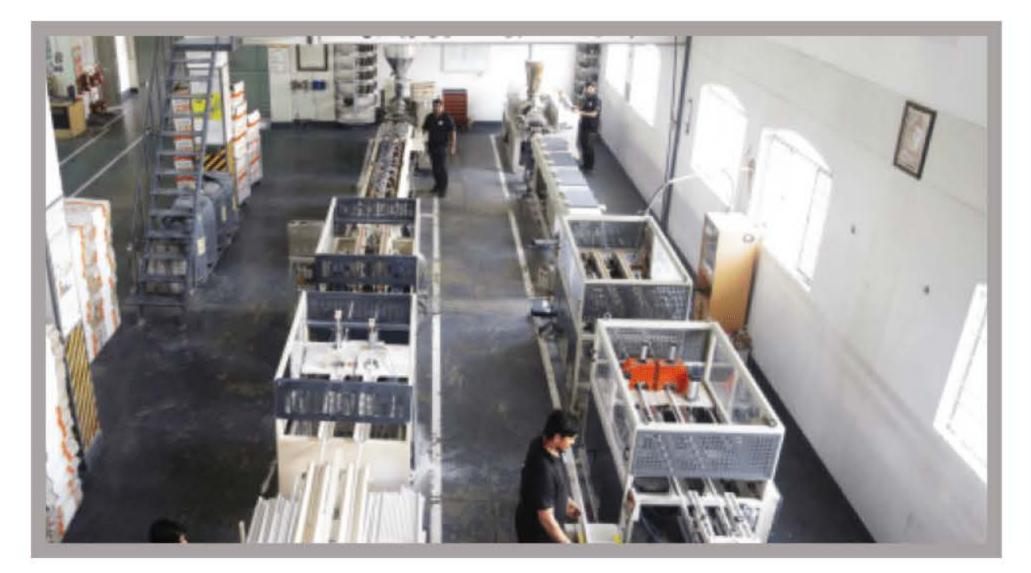

KLASS Electric Company was founded on 15th September 2005 with an innovation of converting wooden wall boxes into plastic. The idea was to protect the environment by resisting and slowing down deforestation. Initial manufacturing included concealed wall boxes, fan boxes, ceiling boxes and jointers in compliance with British, Italian and Pakistan standards. Conversion to plastic was highly appreciated and KLASS gained the market share expediently. In 2015, production of U-PVC pipes and accessories was started and our product range came to completion.

Localization of KLASS Switches is the biggest project initiated by company in year 2018 that aimed to cutdown the import of electrical switches and sockets. Results were tremendous, including Industrialization, boost to vendor industry, technology transfer, generating employment, cost effectiveness and producing export quality locally. In this regard KLASS set up Pakistan's first ultra violet automatic paint line too. All services related mould design & developments, injection moulding, painting, supply of parts & components are provided all over Pakistan to manufacturers, traders and individuals who wanted to be part of localization.