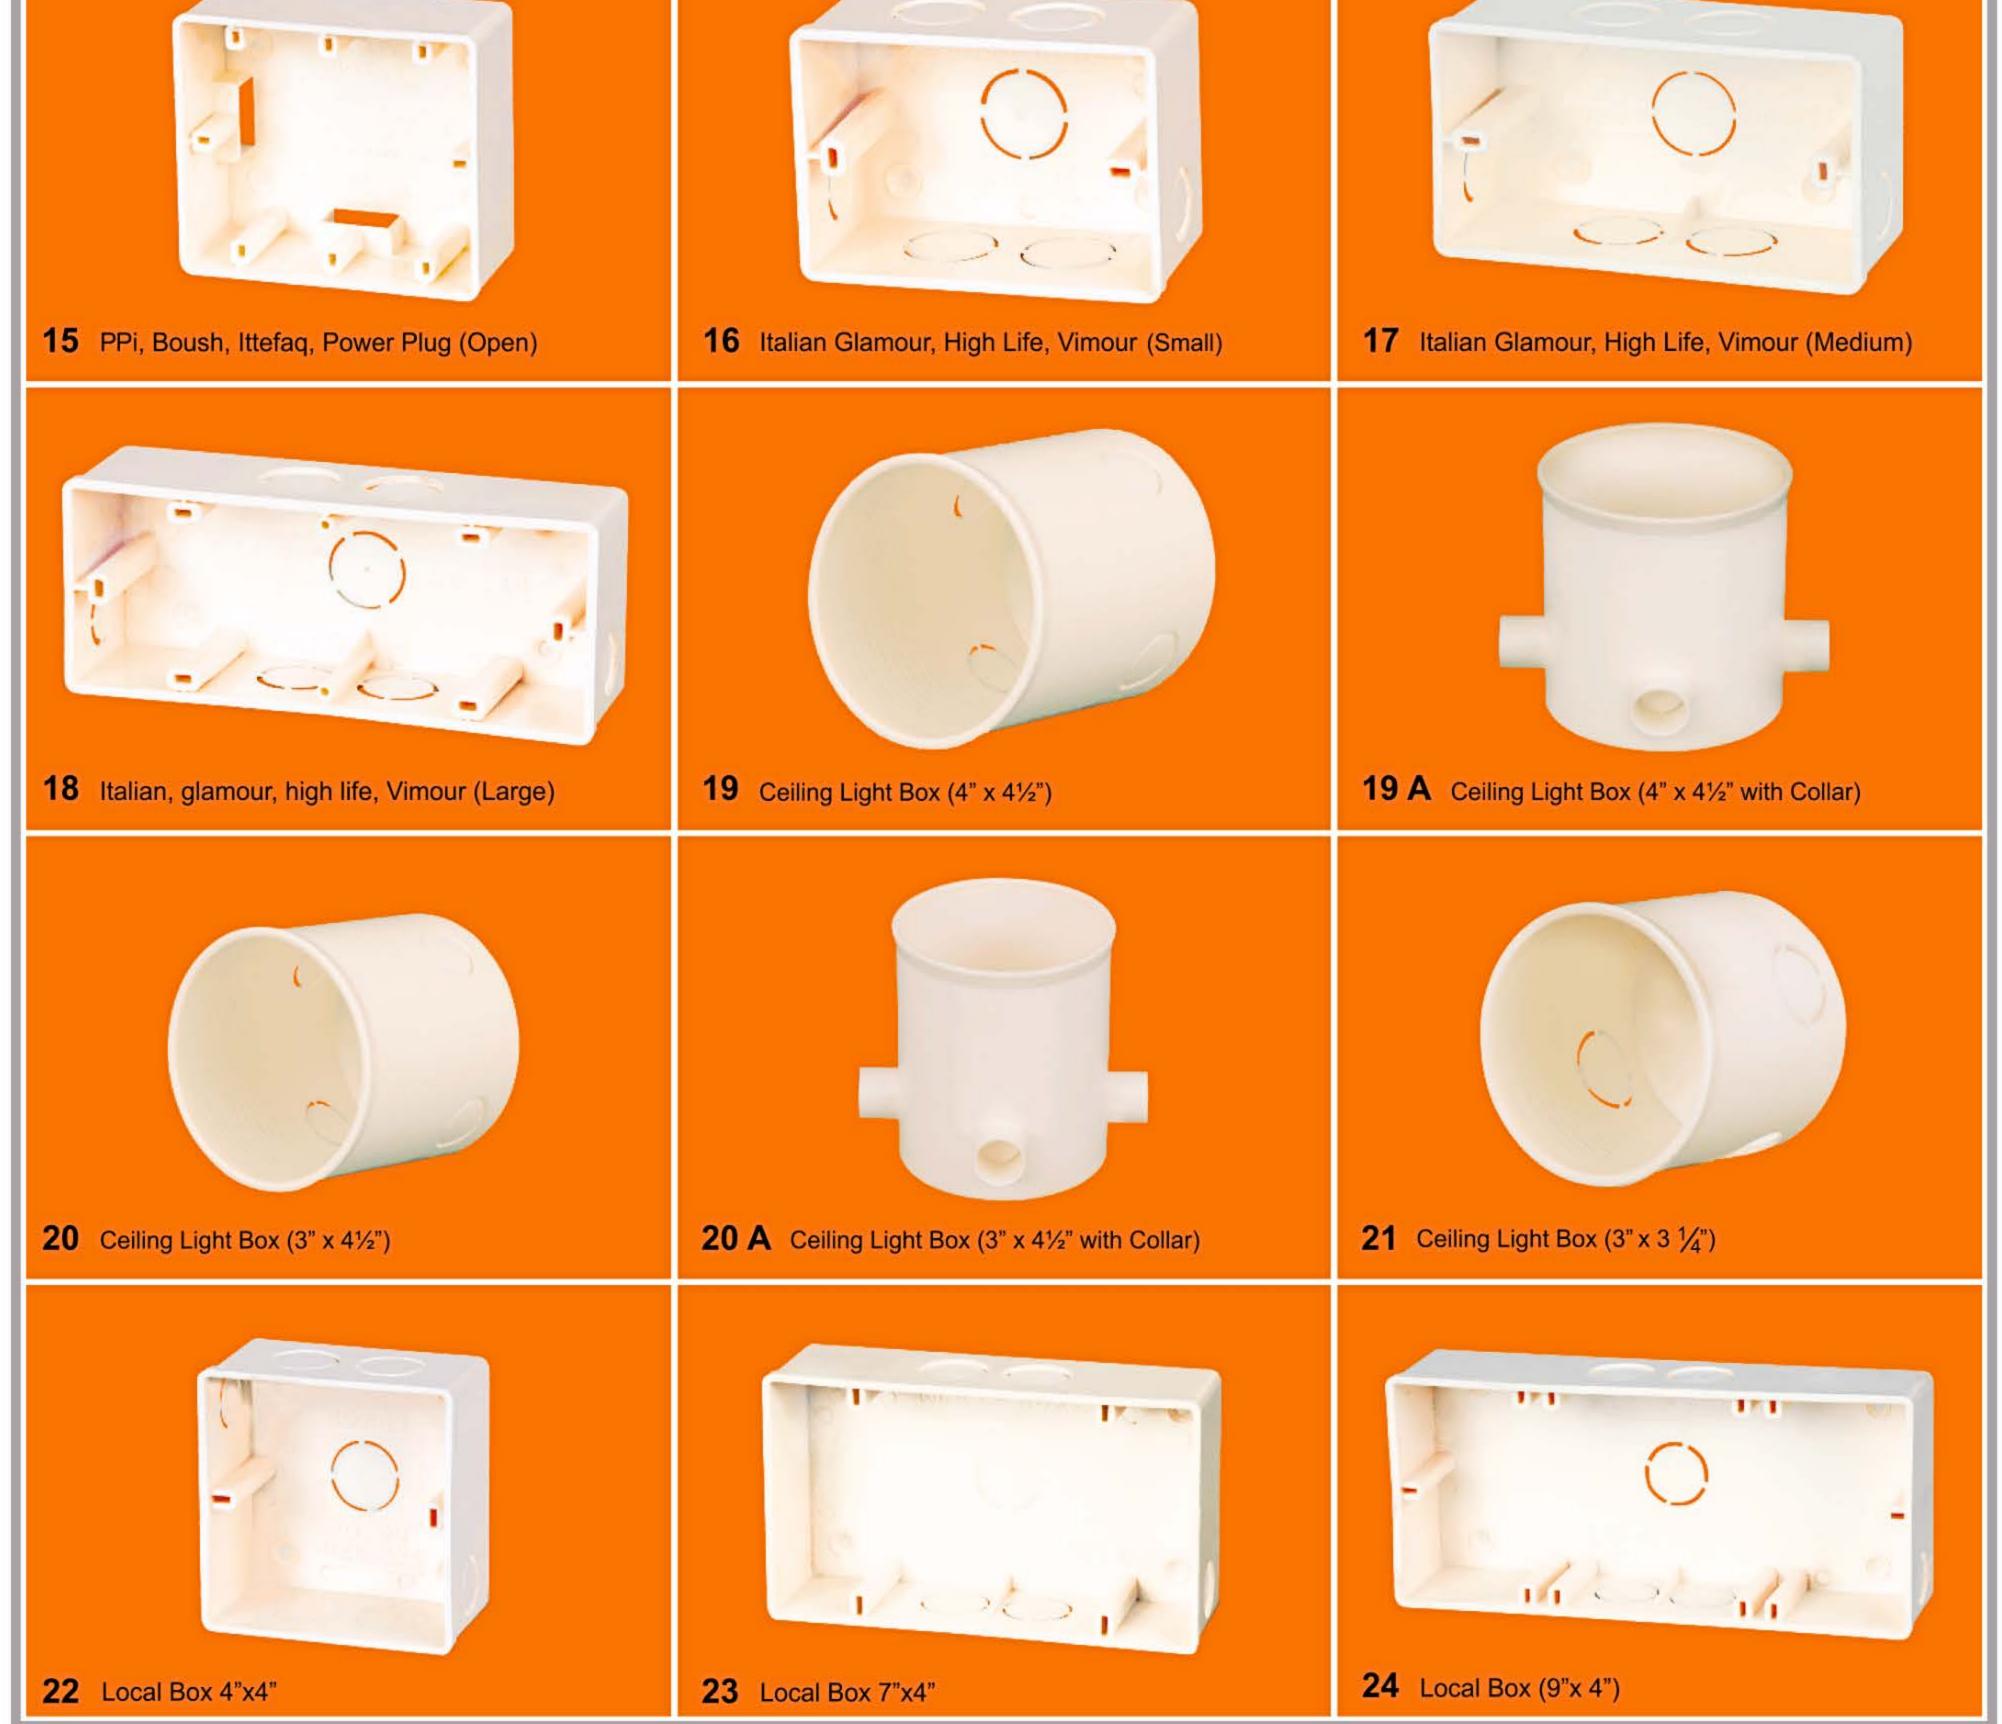

# Wall, Ceiling & Joint Boxes

Product Range is compatible with British, China & Pakistan Standards

# Wall, Ceiling & Joint Boxes

Product Range is compatible with British, China & Pakistan Standards

Product Range is compatible with British, China & Pakistan Standards

1 Gang / 2 Way

2 Gang

3 Gang

4 Gang

1+1