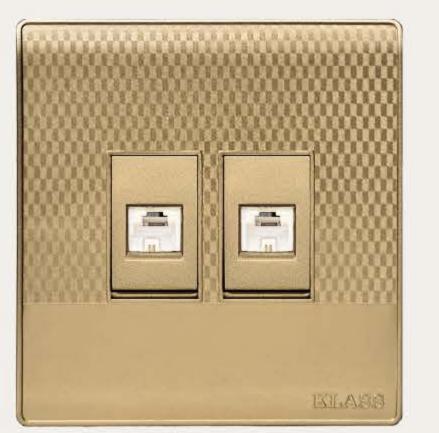

Single Phone

#### Double Phone

Two L/P 5 in 1

5 + 1

6+2

8+2

1 Gang / 2 Way

2 Gang

3 Gang