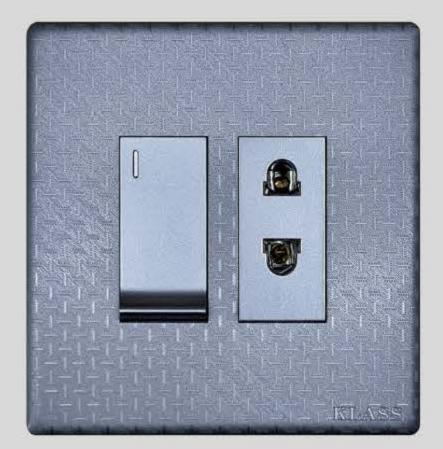

# Wall, Ceiling & Joint Boxes

Product Range is compatible with British, China & Pakistan Standards

Product Range is compatible with British, China & Pakistan Standards

1 Gang / 2 Way

2 Gang

3 Gang

4 Gang

1+1