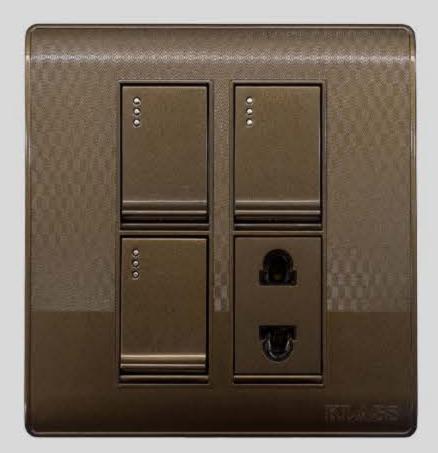

# Wall, Ceiling & Joint Boxes

Product Range is compatible with British, China & Pakistan Standards

Product Range is compatible with British, China & Pakistan Standards

1 Gang / 2 Way

2 Gang

3 Gang

4 Gang

1+1

2+1

2 + 2

3+1

USB 2.0

L/P 5 in 1

P/P 15-Amp

P/S 45A

Single TV