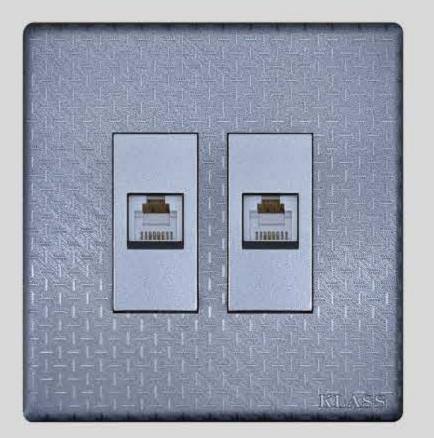

#### Double Phone

Two L/P 5 in 1

5 + 1

6+2

8+2

1 Gang / 2 Way

2 Gang

3 Gang