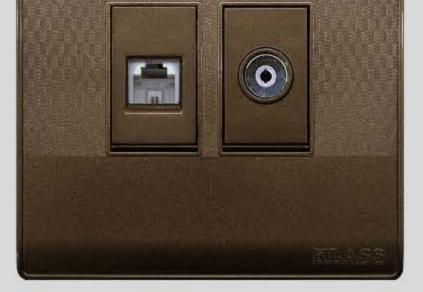

Single Phone

#### Double Phone

Two L/P 5 in 1

5 + 1

6+2

8+2

1 Gang / 2 Way

2 Gang

3 Gang