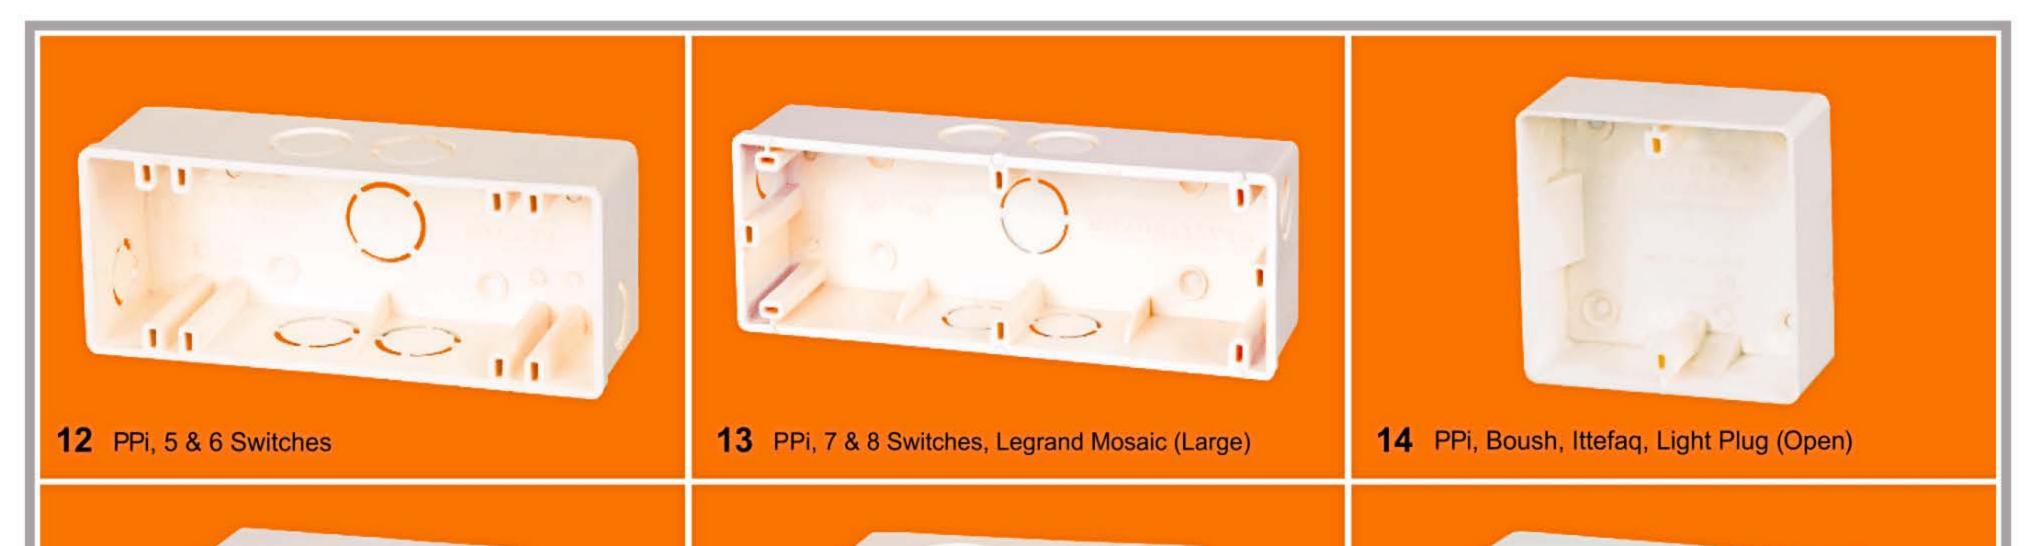

# Wall, Ceiling & Joint Boxes

Product Range is compatible with British, China & Pakistan Standards

# Wall, Ceiling & Joint Boxes

Product Range is compatible with British, China & Pakistan Standards

Product Range is compatible with British, China & Pakistan Standards

1 Gang / 2 Way

2 Gang

3 Gang

4 Gang

1+1