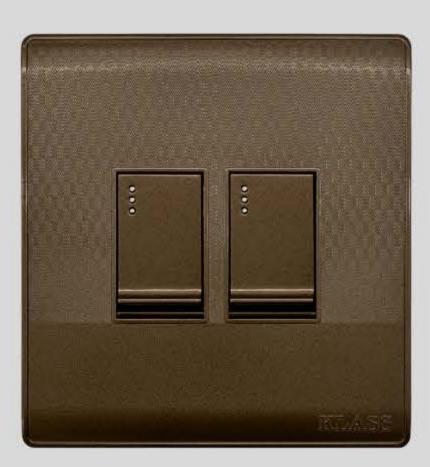

# Wall, Ceiling & Joint Boxes

Product Range is compatible with British, China & Pakistan Standards

Product Range is compatible with British, China & Pakistan Standards

1 Gang / 2 Way

2 Gang

3 Gang

4 Gang

1+1

2+1

2 + 2

3+1

USB 2.0

L/P 5 in 1

P/P 15-Amp

P/S 45A

Single TV