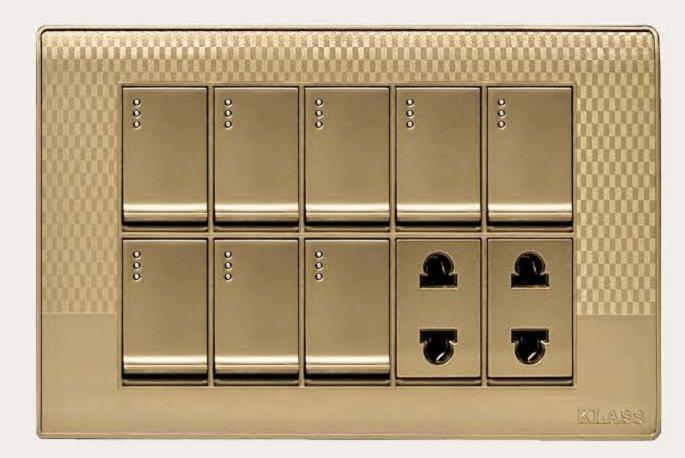

#### Double Phone

Fan Dimmer

Single Data

Two L/P 5 in 1

5+1

4 + 2

8 Gang

7+1

6+2

10 Gang

8+2

1 Gang / 2 Way

2 Gang

2+1

3 Gang

4 Gang