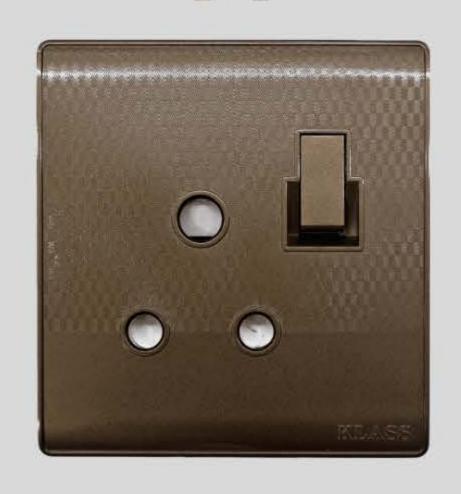

## Switches & Sockets

8 + 2

10 Gang

1 Gang / 2 Way

2 Gang

3 Gang

4 Gang

1+1