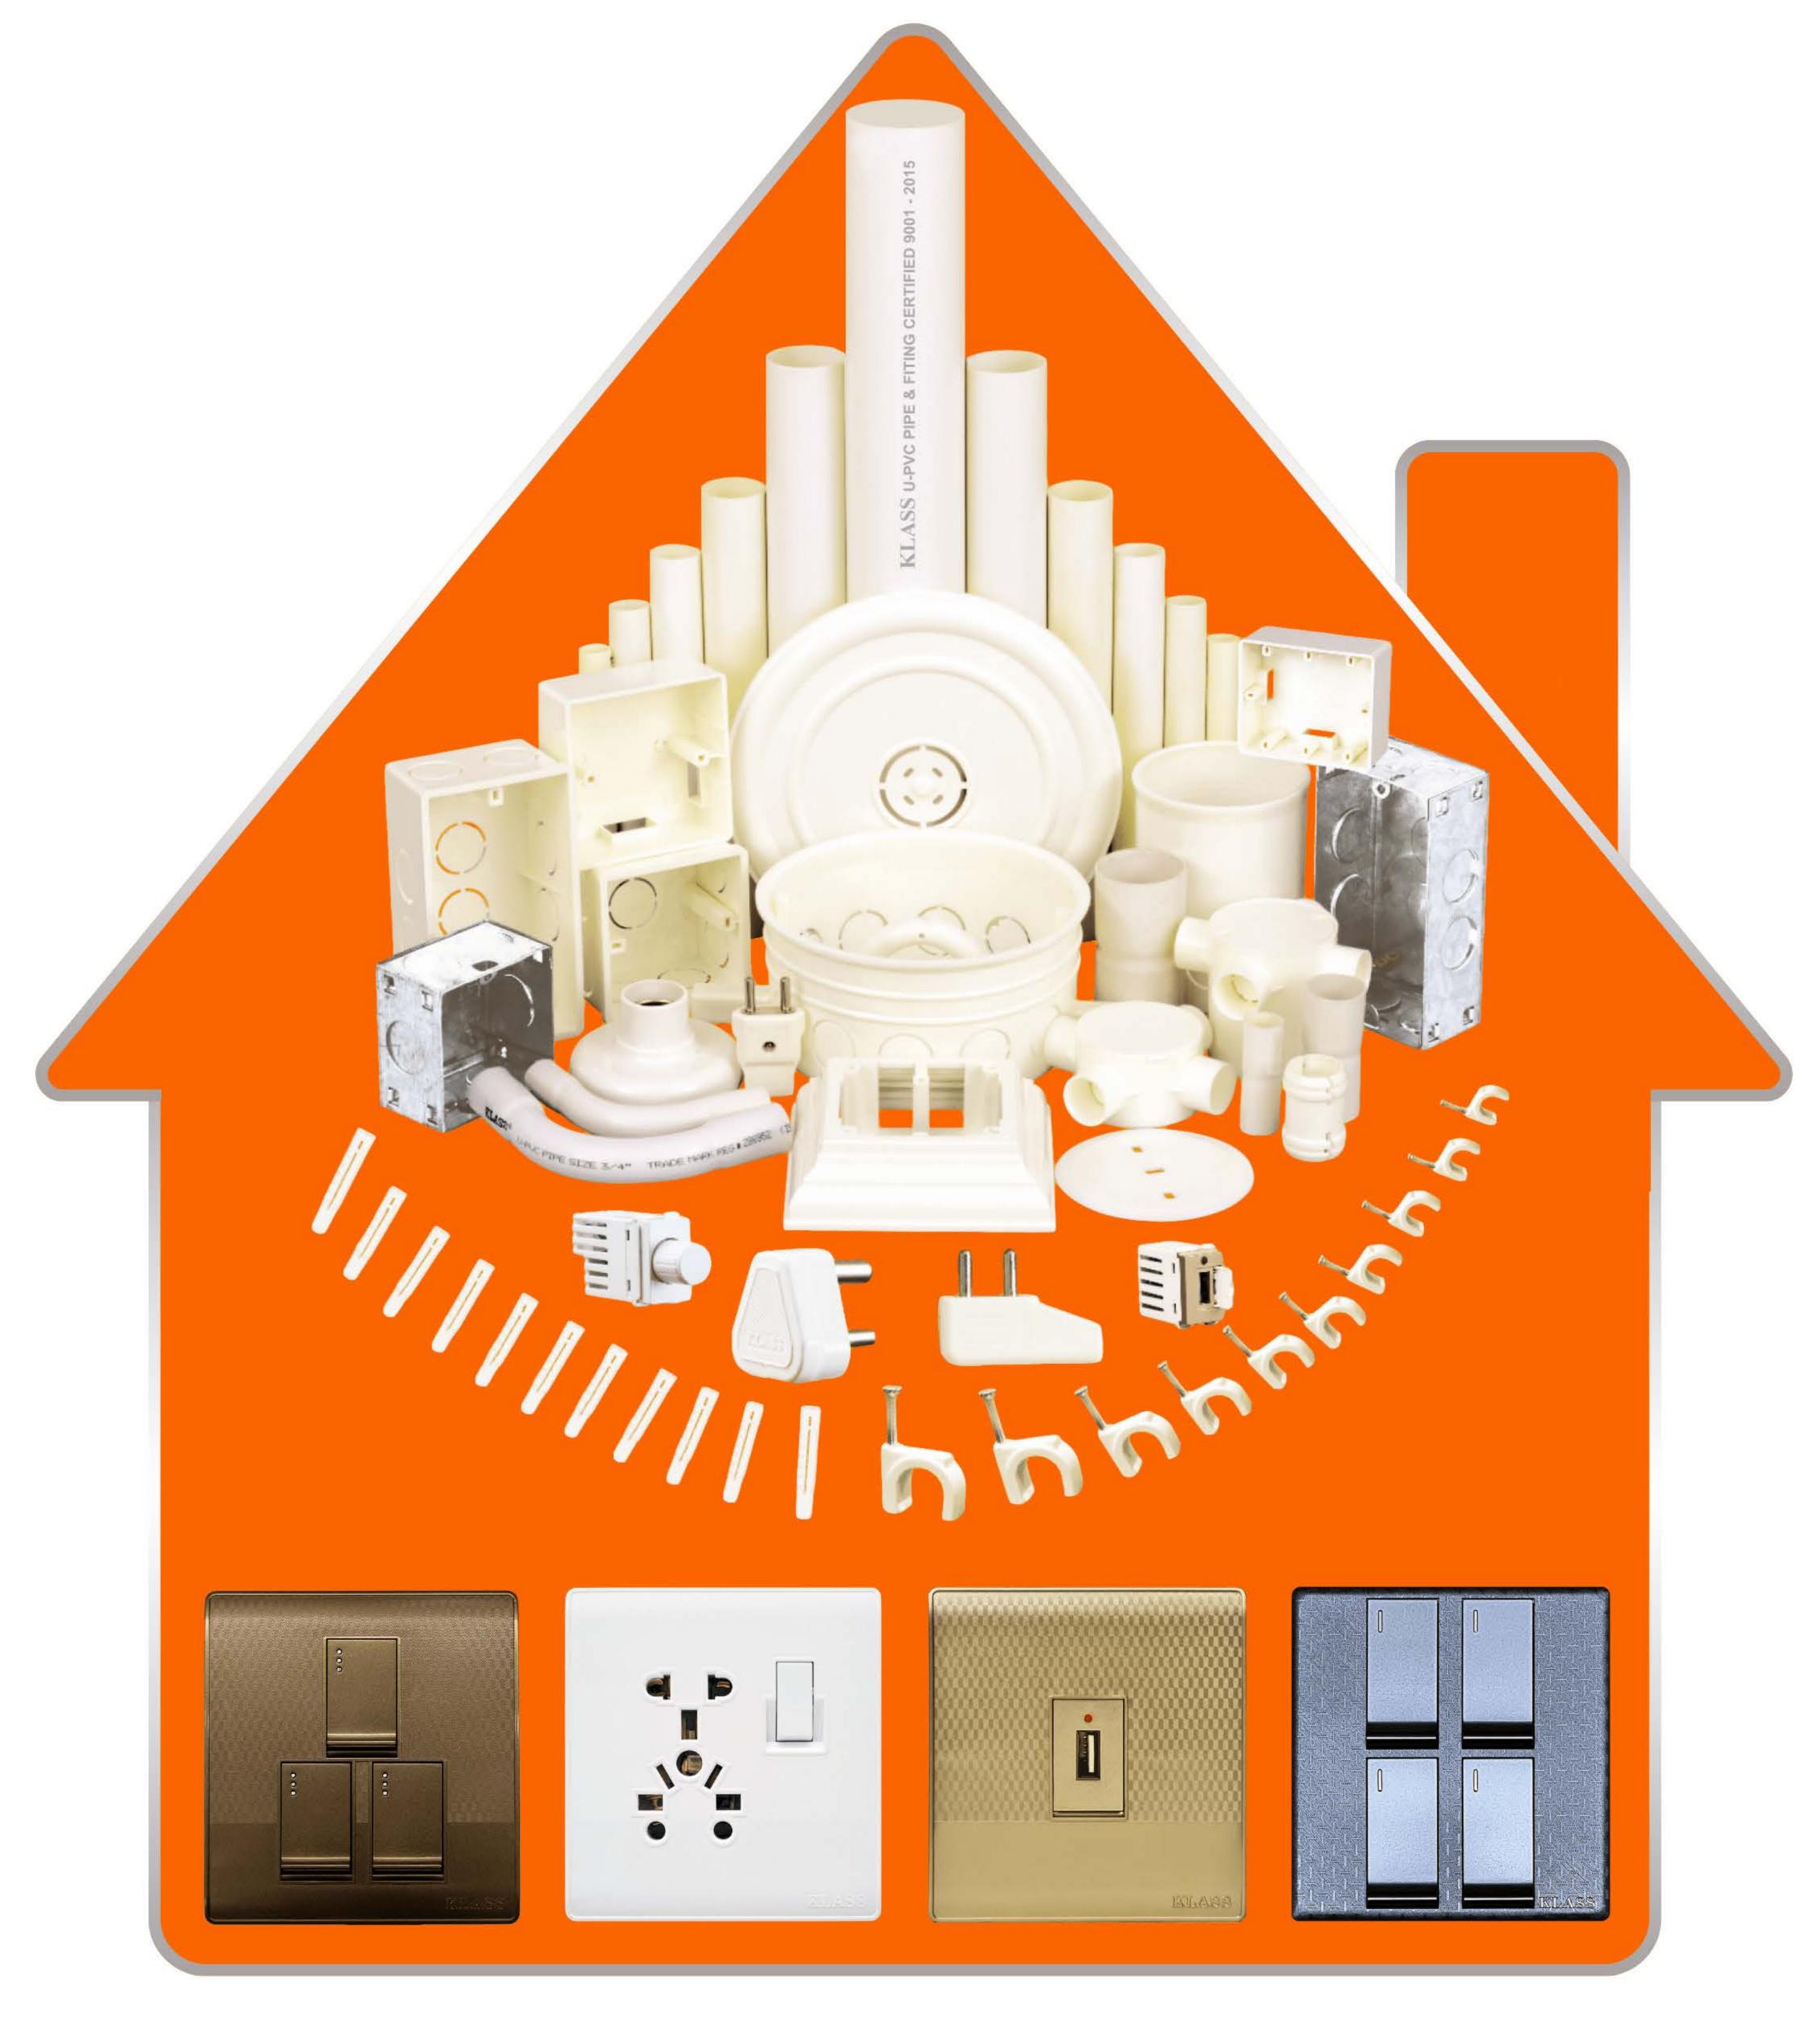

# U-PVC Pipes & Fittings

Product Range is compatible with British, China & Pakistan Standards

# Wall, Ceiling & Joint Boxes

Product Range is compatible with British, China & Pakistan Standards

## Accessories

Product Range is compatible with British, China & Pakistan Standards

P/S 45A

4 Gang

1+1

2+1

2+2

3 + 1