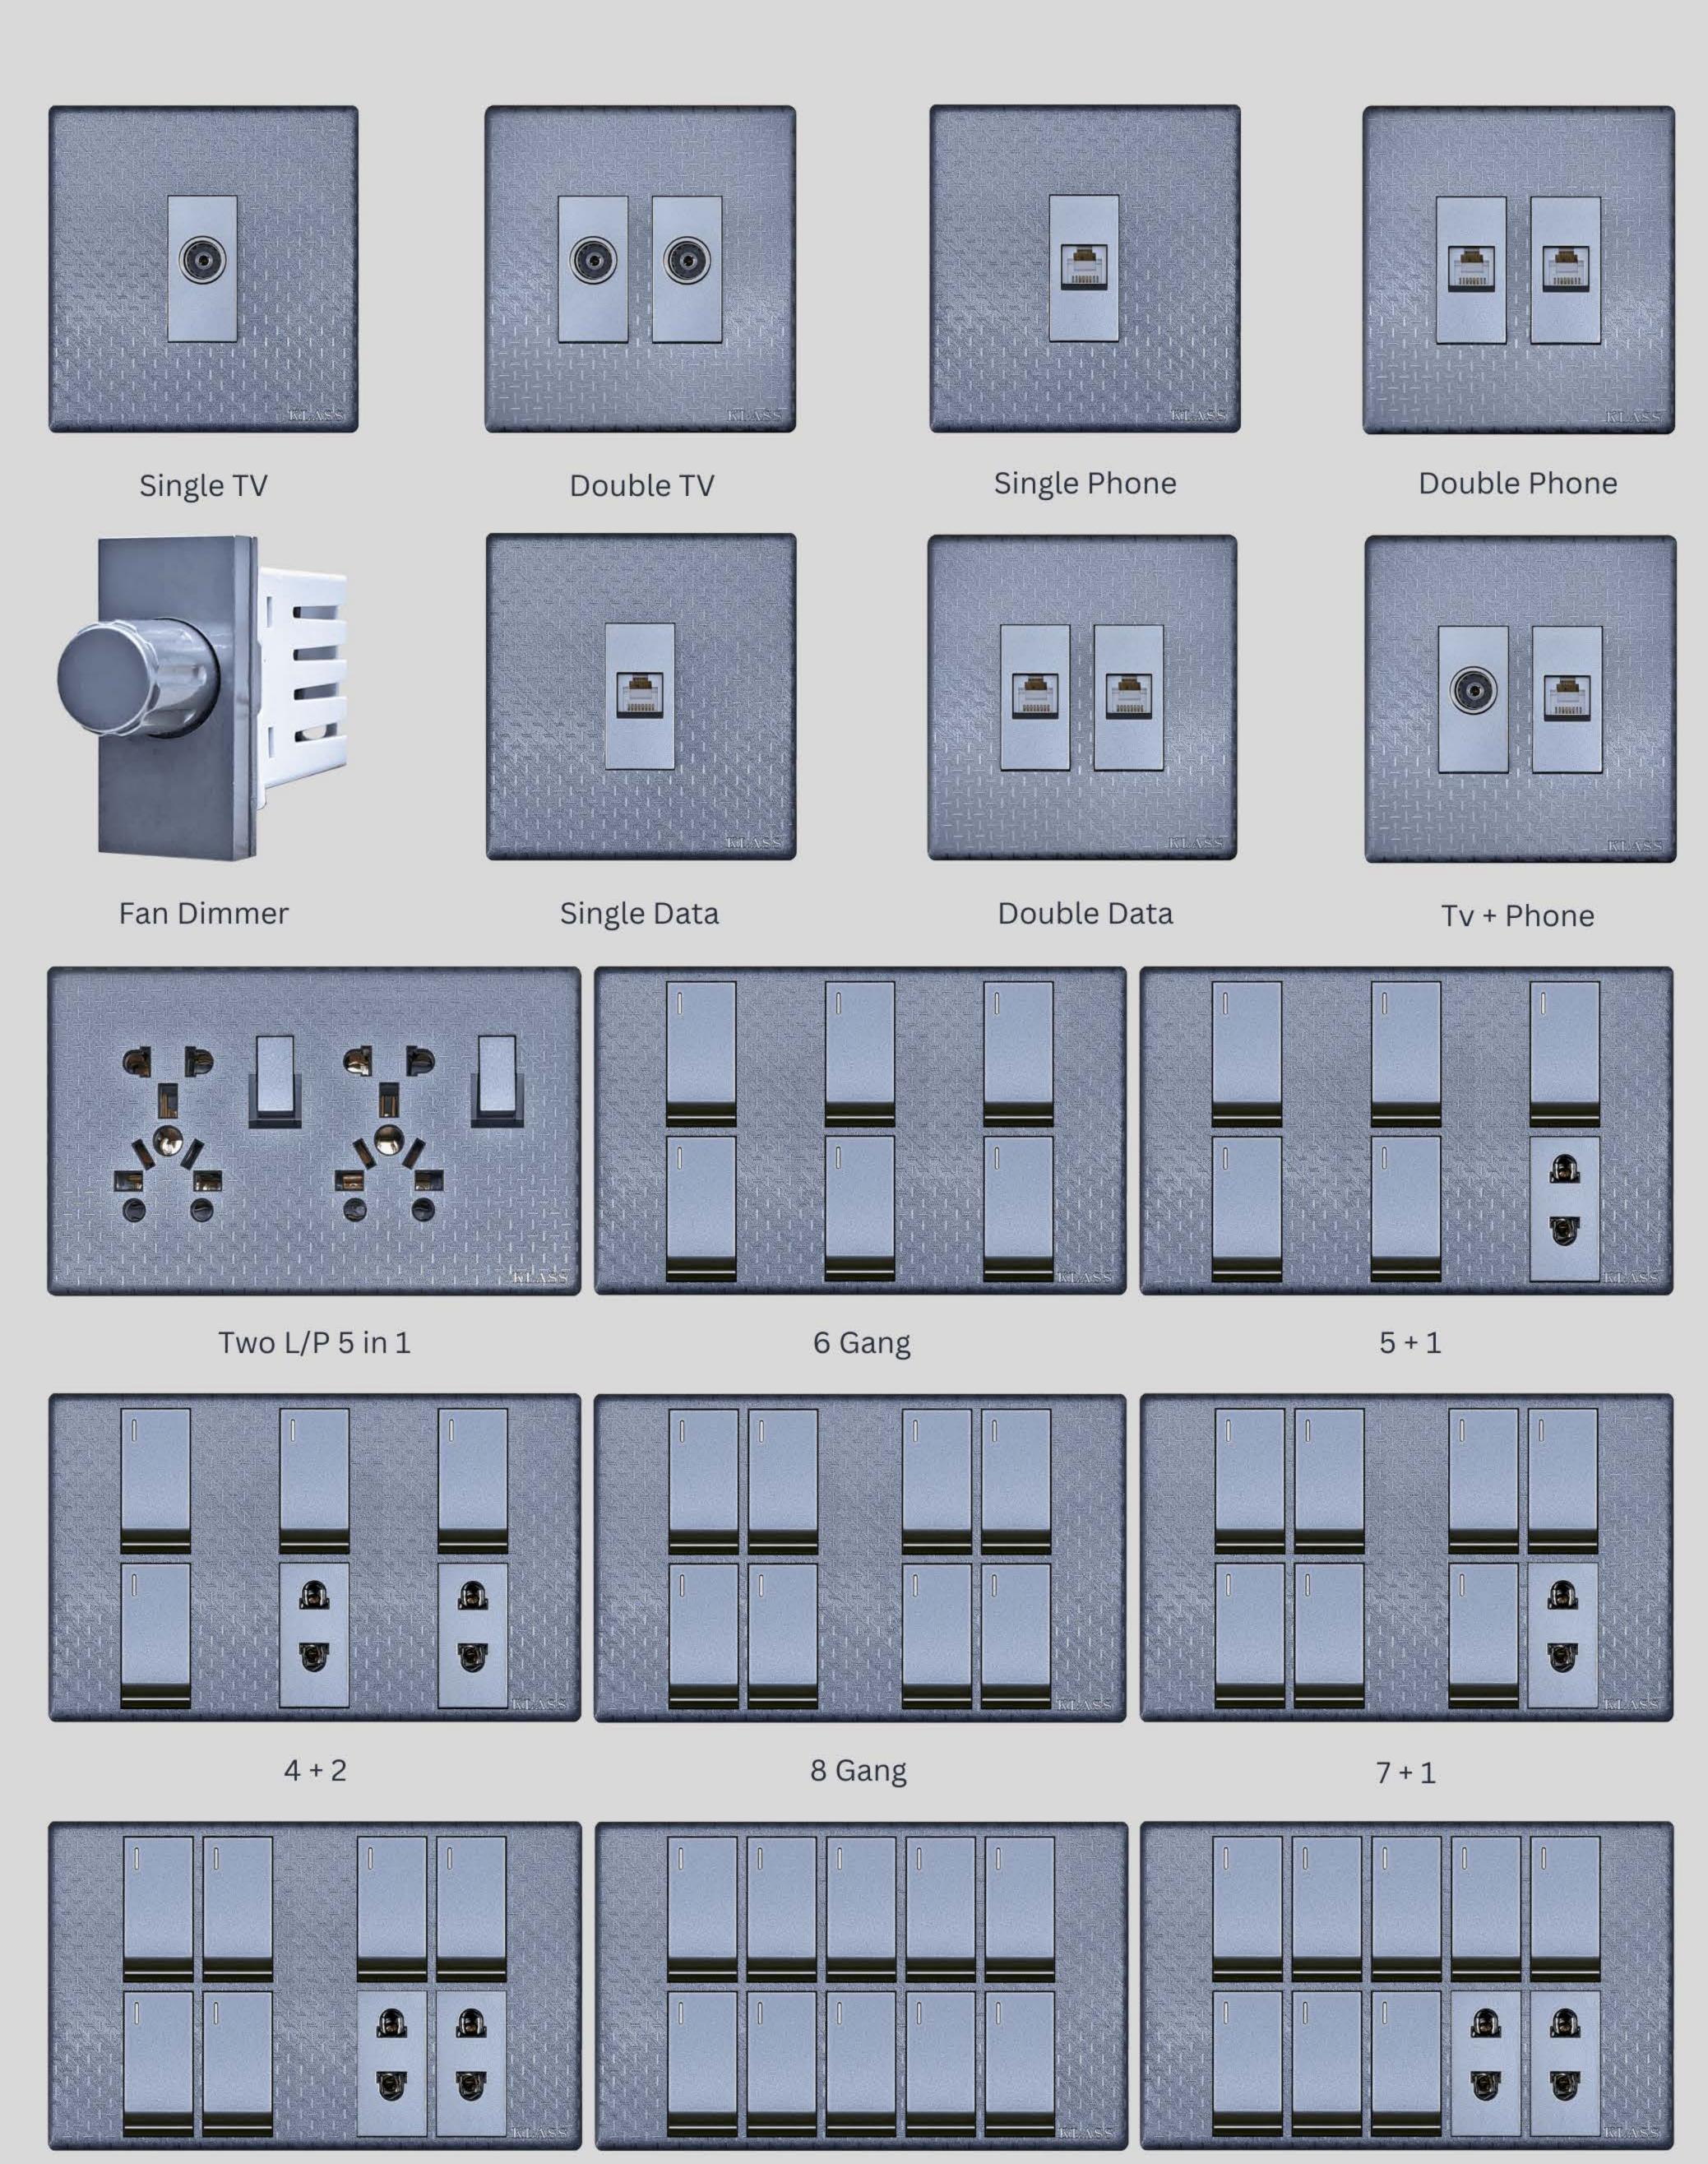

2+1

2 + 2

3 + 1

USB 2.0

L/P 5 in 1

P/P 15-Amp

P/S 45A

Single TV

Double TV

Single Phone

Double Phone

Fan Dimmer

Single Data

Double Data

Tv + Phone

Two L/P 5 in 1

6 Gang

5 + 1

4+2

8 Gang

7 + 1

6 + 2

10 Gang

8 + 2

Fan Dimmer

Single Data

Double Data

Tv + Phone

Two L/P 5 in 1

6 Gang

5 + 1

4+2

Tv + Phone

Two L/P 5 in 1

6 Gang

5+1

4+2

8 Gang

7+1

6 + 2

8+2

10 Gang

18-Km, Multan Road, Near Highnoon Laboratories, Lahore-Pakistan.

Tel: +92-42-37510195 Fax: +92-42-37510196 Cell: +92321-8484133