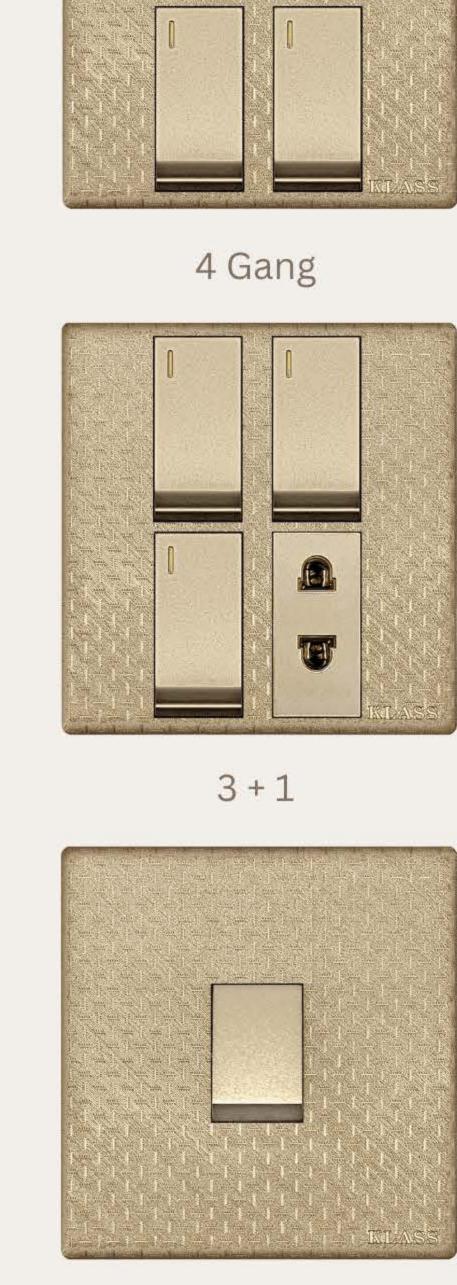

## Accessories

Product Range is compatible with British, China & Pakistan Standards

P/S 45A

4 Gang

1+1

2+1

2+2

3 + 1

## Switches & Sockets

8 + 2

10 Gang

1 Gang / 2 Way

2 Gang

3 Gang

4 Gang

1+1

2+1

2 + 2

3 + 1

USB 2.0

L/P 5 in 1

P/P 15-Amp

P/S 45A

Single TV