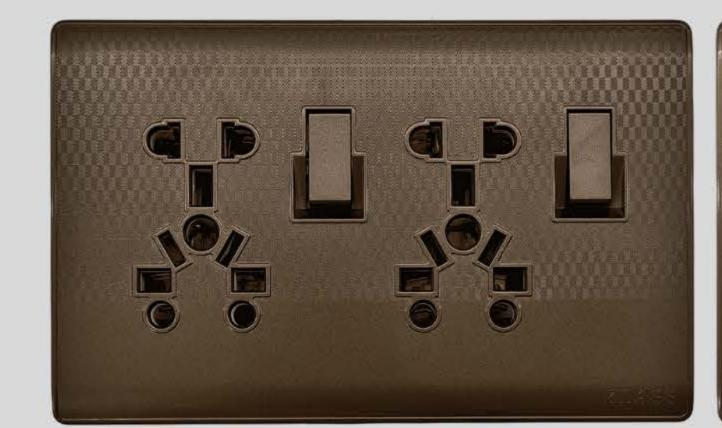

## Switches & Sockets

8 + 2

10 Gang

1 Gang / 2 Way

2 Gang

3 Gang

4 Gang

1+1

2+1

2 + 2

3 + 1

USB 2.0

L/P 5 in 1

P/P 15-Amp

P/S 45A

Single TV

Double TV

Single Phone

Double Phone

Fan Dimmer

Single Data

Double Data

Tv + Phone

Two L/P 5 in 1