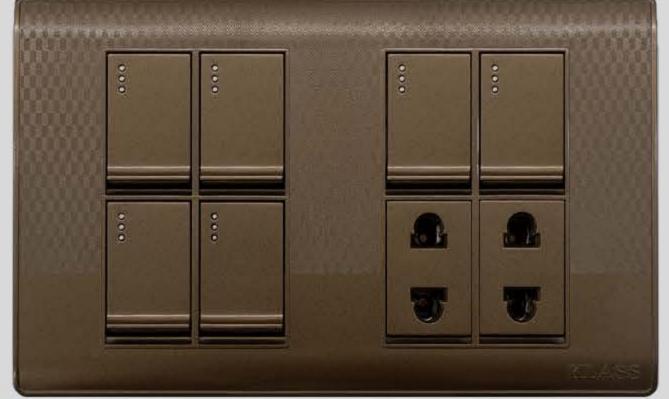

6 Gang

5 + 1

4+2

8 Gang

7 + 1

6 + 2

10 Gang

8 + 2

8 Gang

7 + 1

6 + 2

10 Gang

8 + 2

1 Gang / 2 Way

2 Gang

3 Gang