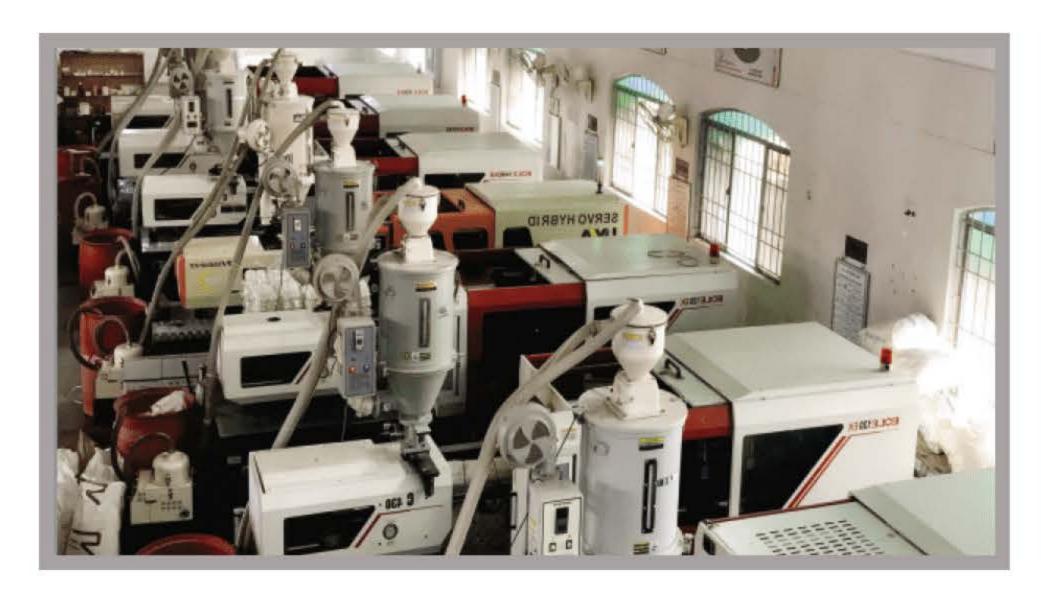

KLASS Electric Company was founded on 15th September 2005 with an innovation of converting wooden wall boxes into plastic. The idea was to protect the environment by resisting and slowing down deforestation. Initial manufacturing included concealed wall boxes, fan boxes, ceiling boxes and jointers in compliance with British, Italian and Pakistan standards. Conversion to plastic was highly appreciated and KLASS gained the market share expediently. In 2015, production of U-PVC pipes and accessories was started and our product range came to completion.

Localization of KLASS Switches is the biggest project initiated by company in year 2018 that aimed to cutdown the import of electrical switches and sockets. Results were tremendous, including Industrialization, boost to vendor industry, technology transfer, generating employment, cost effectiveness and producing export quality locally. In this regard KLASS set up Pakistan's first ultra violet automatic paint line too. All services related mould design & developments, injection moulding, painting, supply of parts & components are provided all over Pakistan to manufacturers, traders and individuals who wanted to be part of localization.