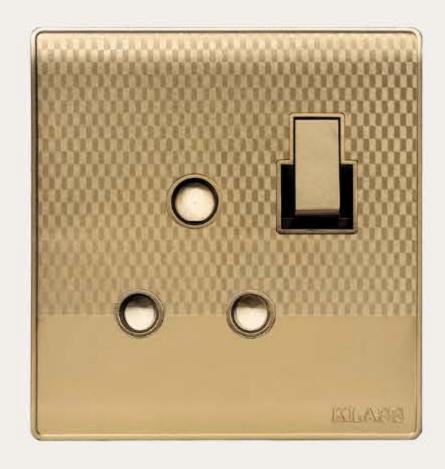

## Accessories

Product Range is compatible with British, China & Pakistan Standards

P/S 45A

4 Gang

1+1

2+1

2+2

3 + 1

USB 2.0

L/P 5 in 1

P/P 15-Amp

P/S 45A

6+2