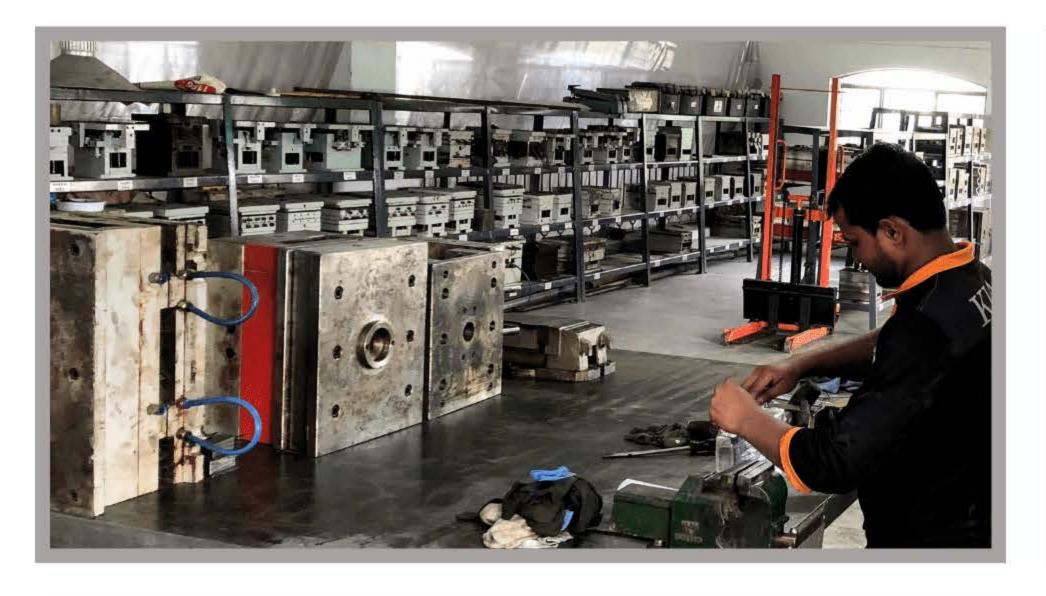

Localization of KLASS Switches is the biggest project initiated by company in year 2018 that aimed to cutdown the import of electrical switches and sockets. Results were tremendous, including Industrialization, boost to vendor industry, technology transfer, generating employment, cost effectiveness and producing export quality locally. In this regard KLASS set up Pakistan's first ultra violet automatic paint line too. All services related mould design & developments, injection moulding, painting, supply of parts & components are provided all over Pakistan to manufacturers, traders and individuals who wanted to be part of localization.