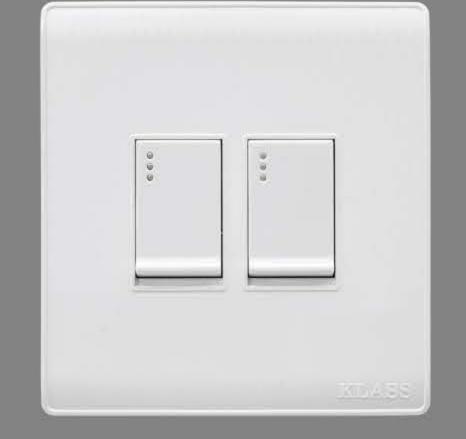

## Switches & Sockets

8 + 2

10 Gang

1 Gang / 2 Way

2 Gang

3 Gang

4 Gang

1+1