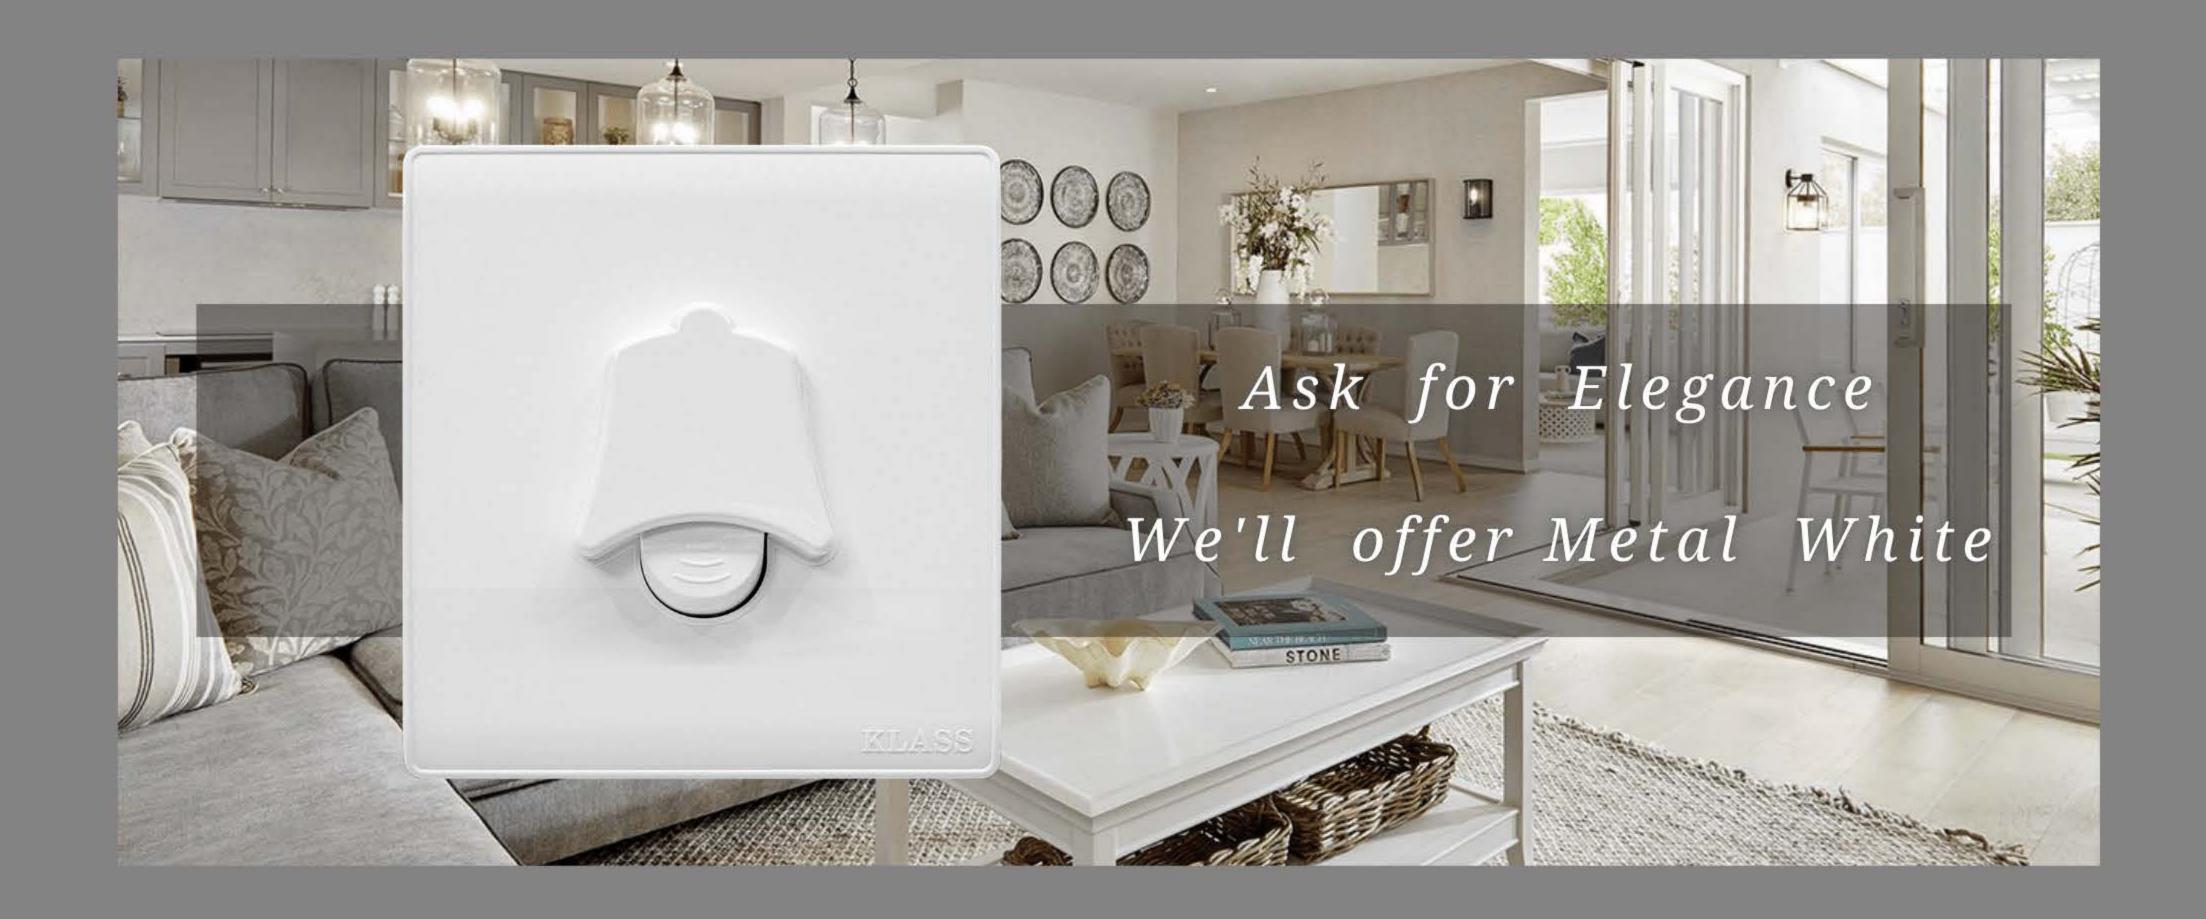

## Switches & Sockets

8 + 2

10 Gang

1 Gang / 2 Way

2 Gang

3 Gang

4 Gang

1+1