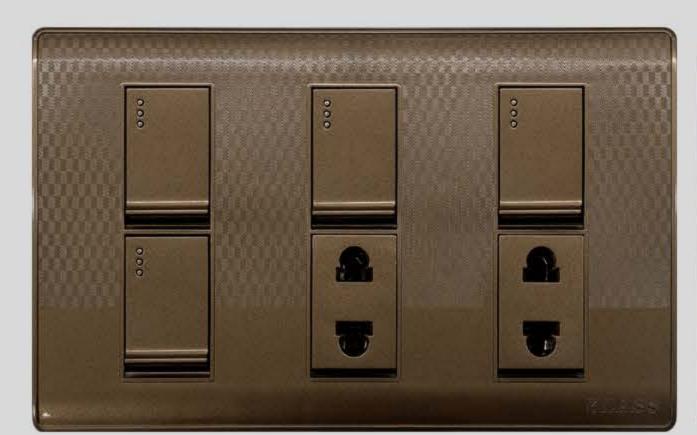

8 Gang

7 + 1

6 + 2

10 Gang

8 + 2

1 Gang / 2 Way

2 Gang

3 Gang

4 Gang

1+1

2+1

2+2

3+1

USB 2.0

L/P 5 in 1

P/P 15-Amp