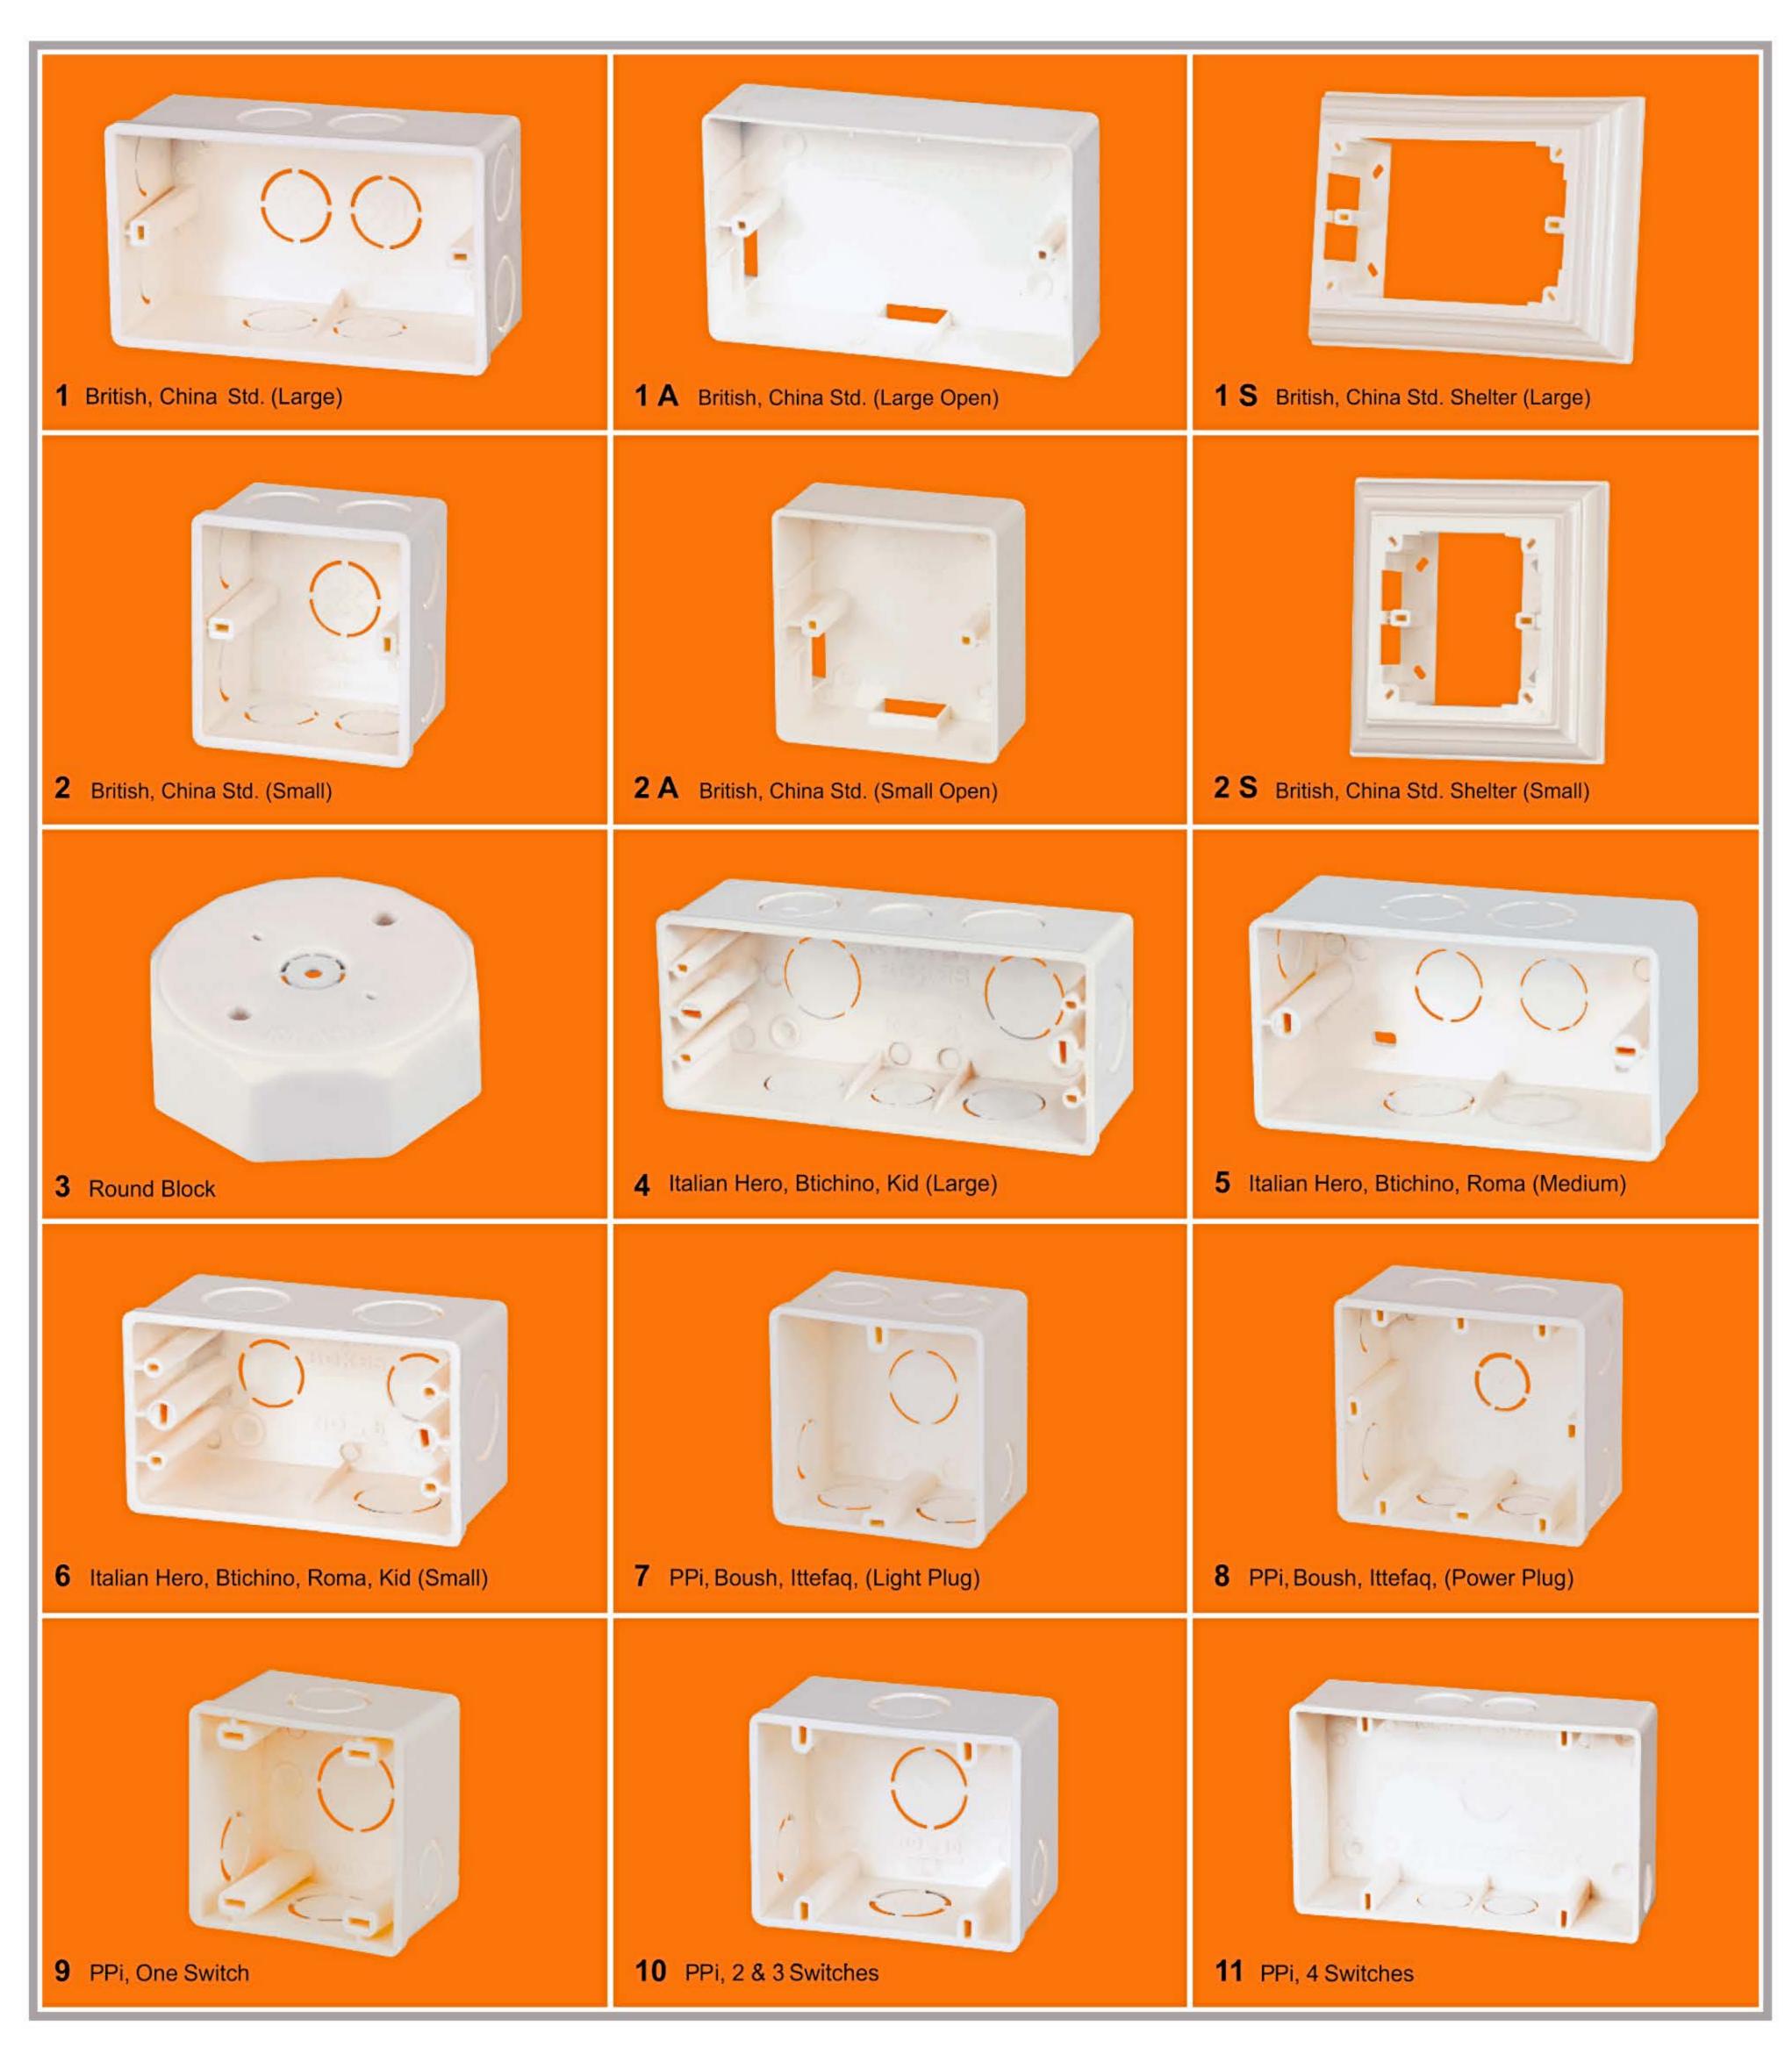

# Wall, Ceiling & Joint Boxes

Product Range is compatible with British, China & Pakistan Standards