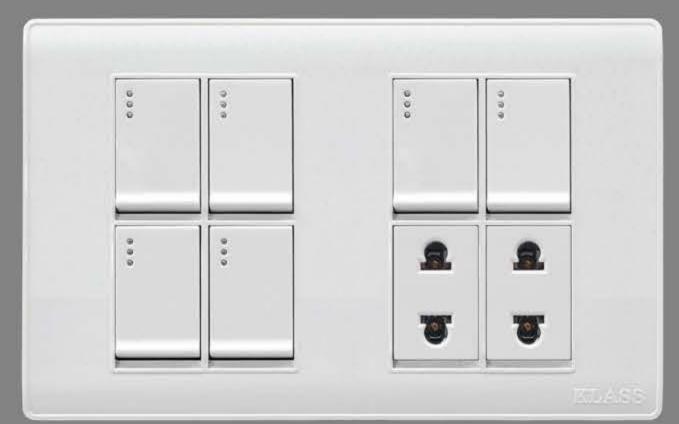

## Switches & Sockets

8 + 2

10 Gang

1 Gang / 2 Way

2 Gang

3 Gang

4 Gang

1+1

6 Gang

5 + 1

4+2

8 Gang

7 + 1

6 + 2

10 Gang

8 + 2