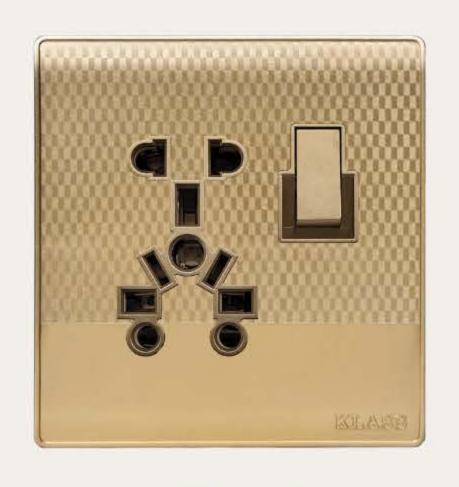

## Accessories

Product Range is compatible with British, China & Pakistan Standards

P/S 45A

4 Gang

1+1

2+1

2+2

3 + 1

USB 2.0

L/P 5 in 1

P/P 15-Amp

P/S 45A

6+2