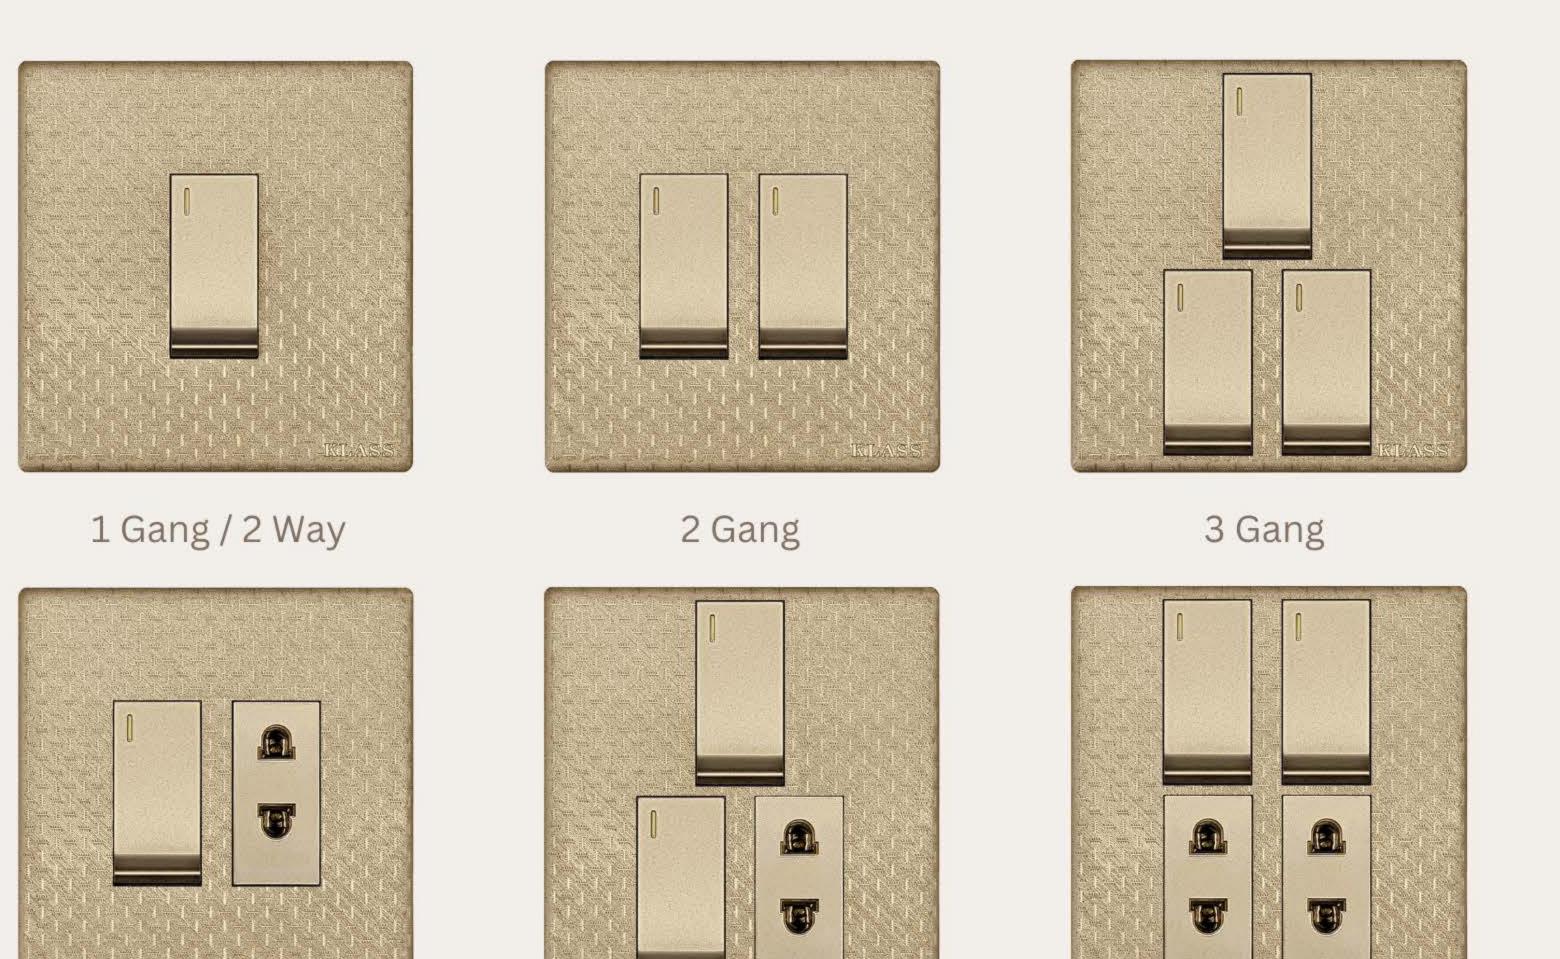

## Switches & Sockets

8 + 2

10 Gang

1 Gang / 2 Way

2 Gang

3 Gang

4 Gang

1+1

1 Gang / 2 Way

2 Gang

3 Gang

4 Gang

1+1

2 + 1

2 + 2

3+1