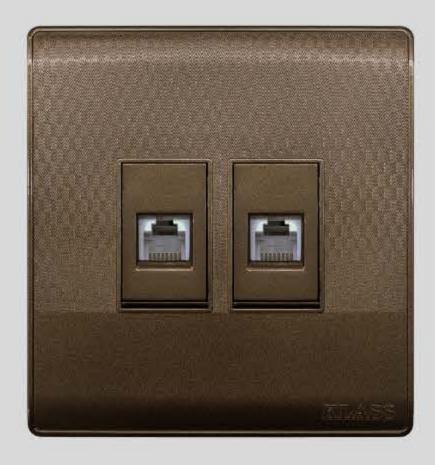

Double TV

Single Phone

Double Phone

Fan Dimmer

Single Data

Double Data

Tv + Phone

Two L/P 5 in 1