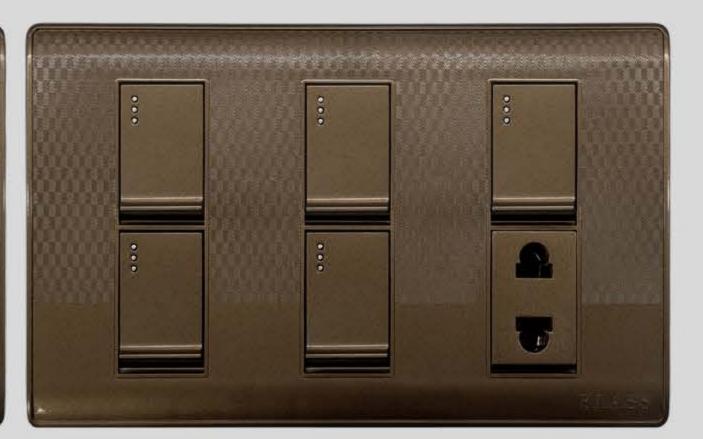

USB 2.0

L/P 5 in 1

P/P 15-Amp

P/S 45A

Double TV

Single Phone

Double Phone

KILASS

Fan Dimmer

Single Data

Double Data

Tv + Phone

Two L/P 5 in 1

6 Gang

5 + 1

4+2