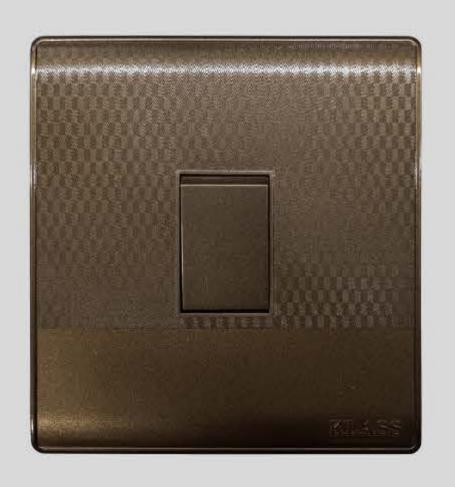

## Switches & Sockets

8 + 2

10 Gang

1 Gang / 2 Way

2 Gang

3 Gang

4 Gang

1+1