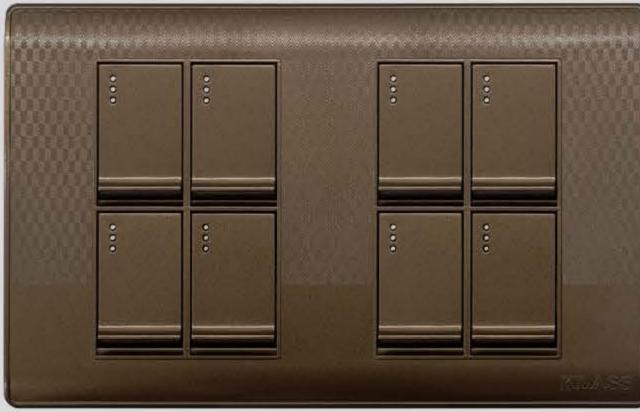

## Switches & Sockets

8 + 2

10 Gang

1 Gang / 2 Way

2 Gang

3 Gang

4 Gang

1+1

6 Gang

5 + 1

4+2

8 Gang

7 + 1

6 + 2

10 Gang

8 + 2