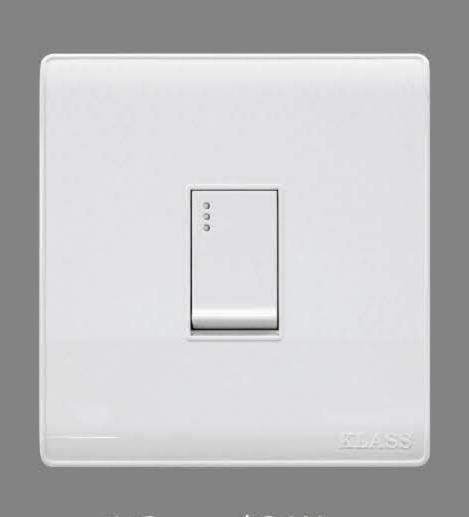

## Switches & Sockets

8 + 2

10 Gang

1 Gang / 2 Way

2 Gang

3 Gang

4 Gang

1+1