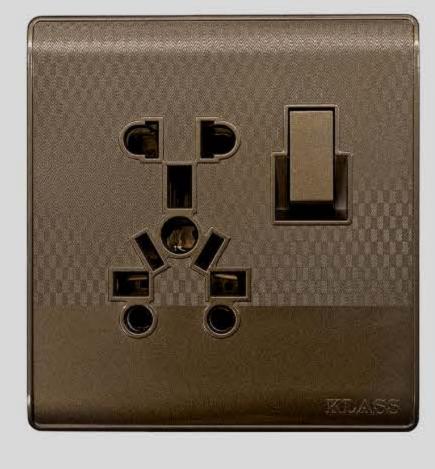

## Switches & Sockets

8 + 2

10 Gang

1 Gang / 2 Way

2 Gang

3 Gang

4 Gang

1+1