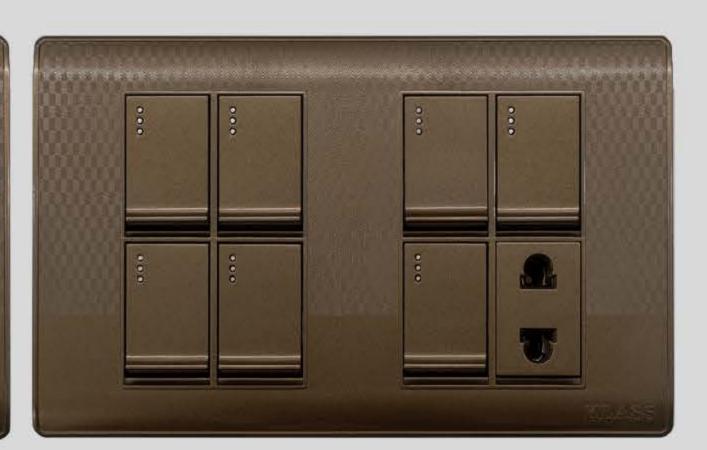

6 Gang

5 + 1

4+2

8 Gang

7 + 1

6 + 2

10 Gang

8 + 2

1 Gang / 2 Way

2 Gang

3 Gang

4 Gang

1+1

2 + 1

2 + 2

3+1