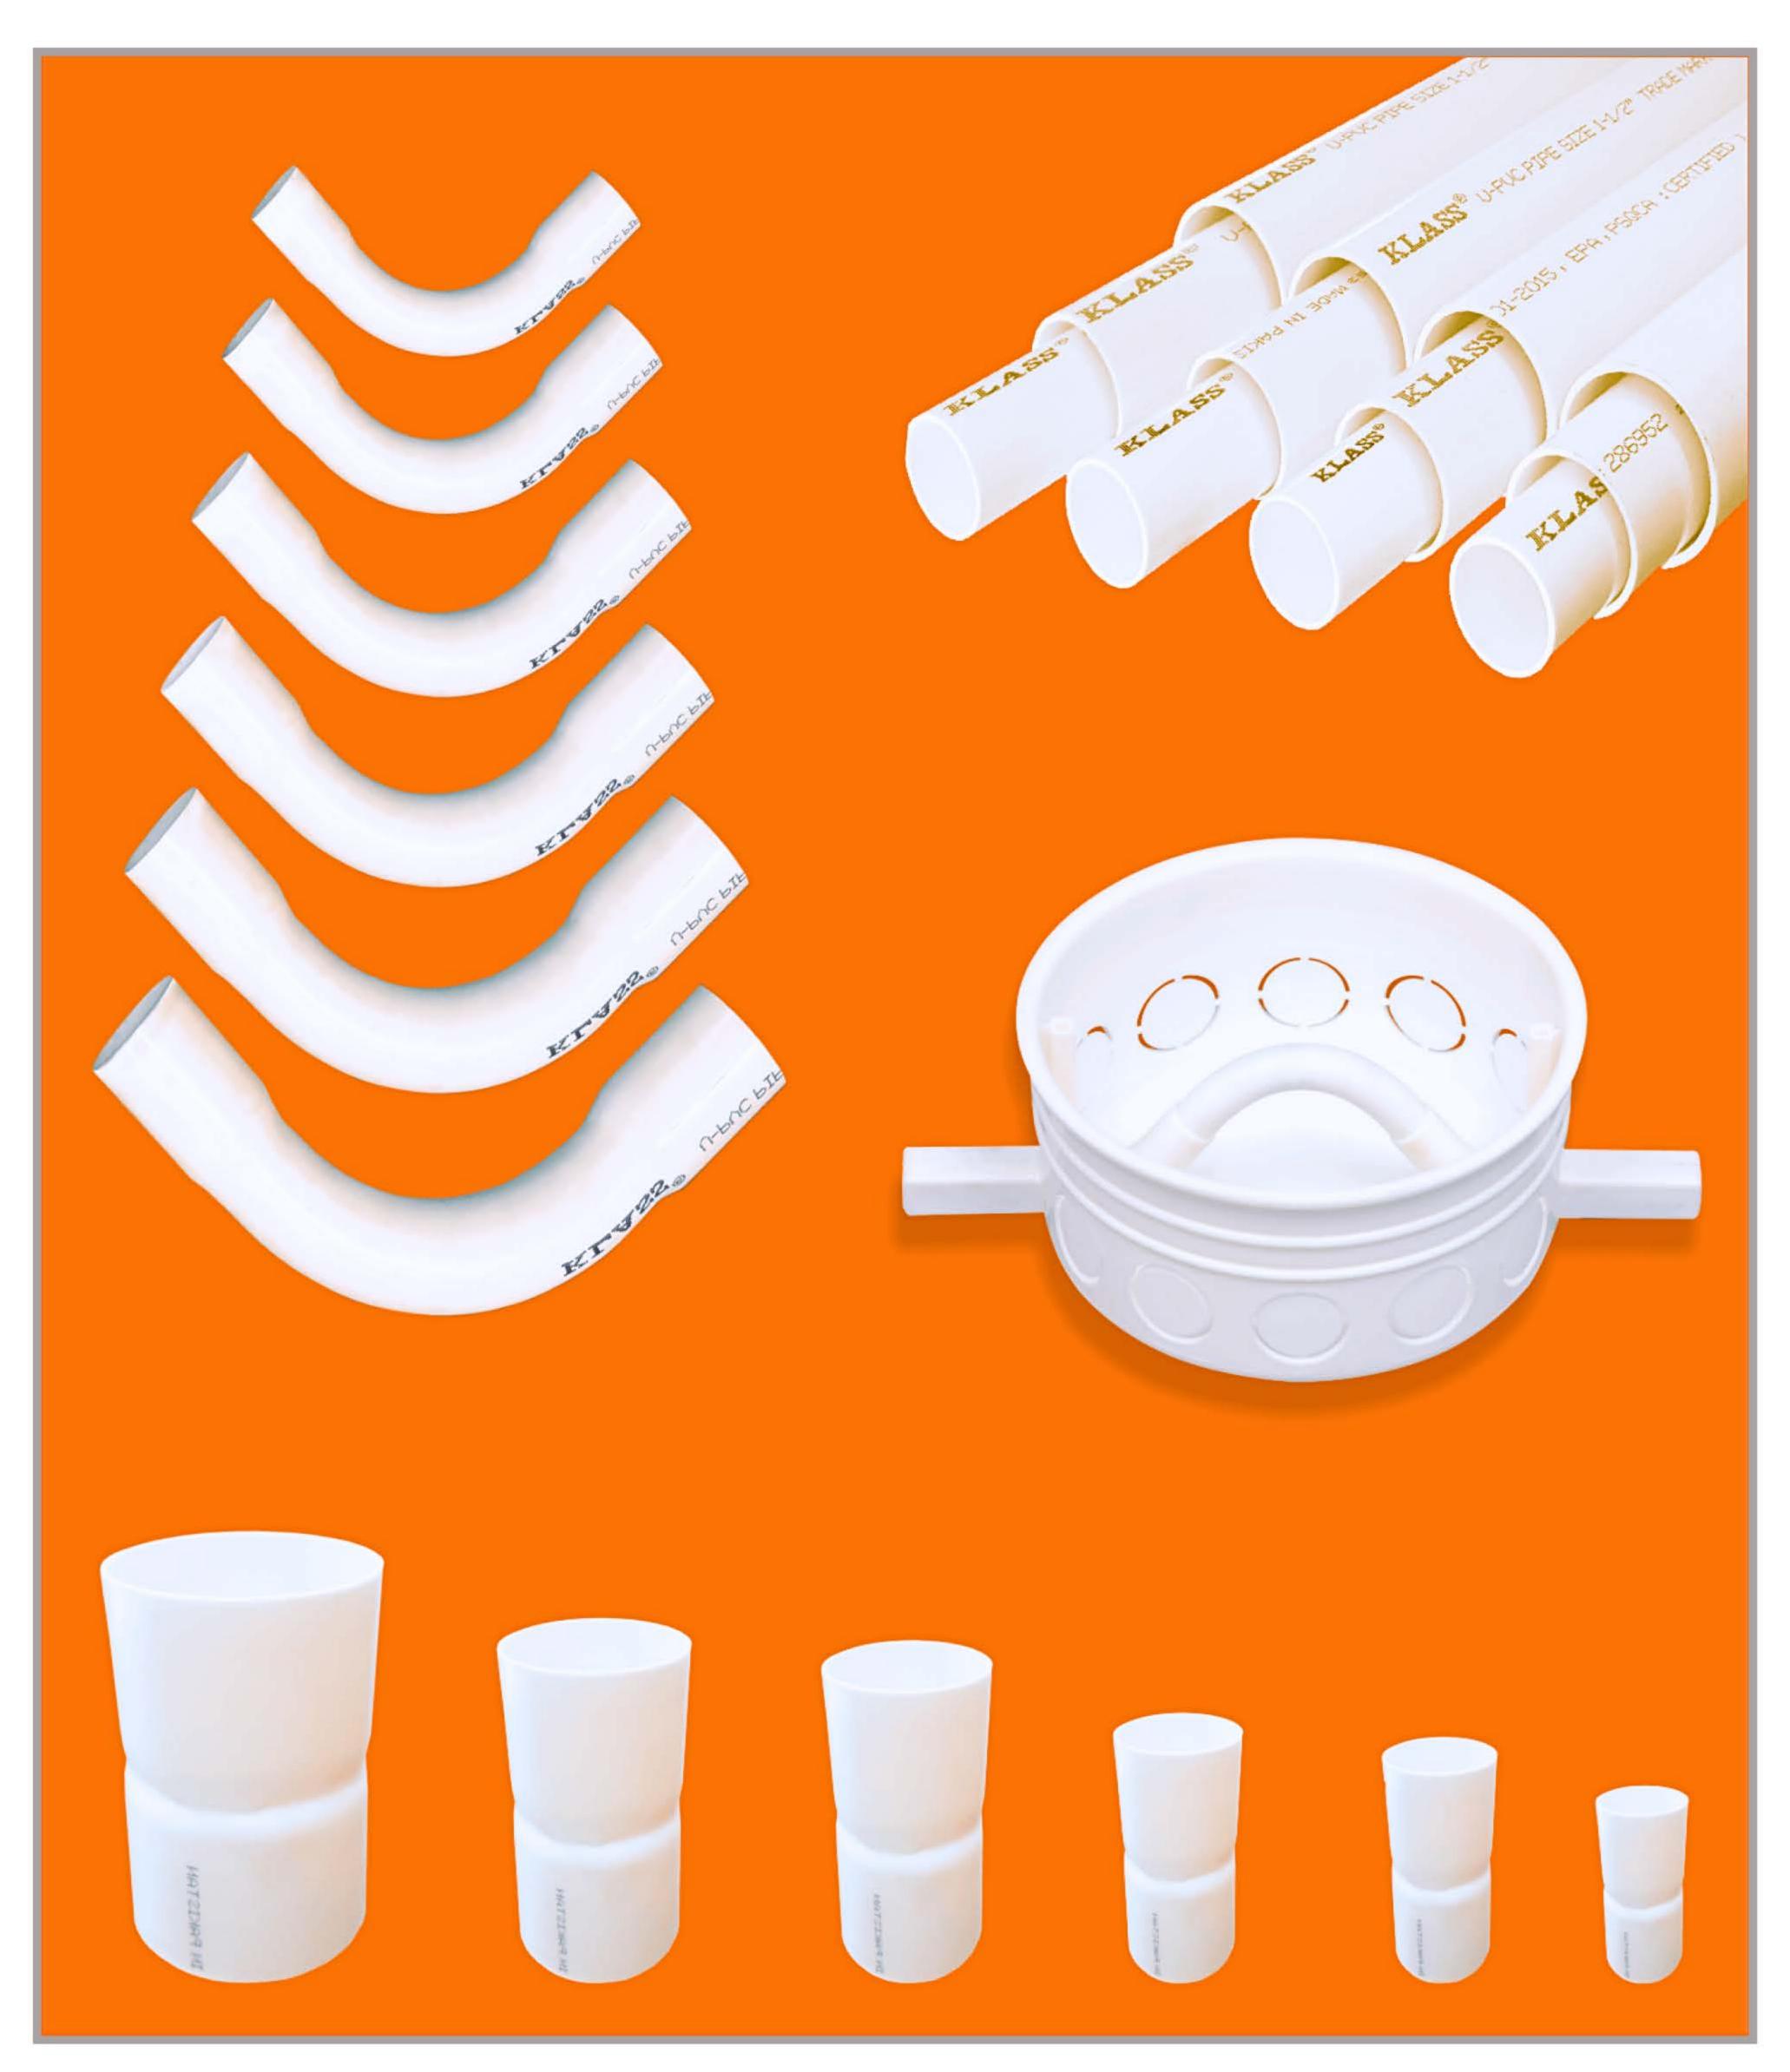

# U-PVC Pipes & Fittings

Product Range is compatible with British, China & Pakistan Standards

# Wall, Ceiling & Joint Boxes

Product Range is compatible with British, China & Pakistan Standards