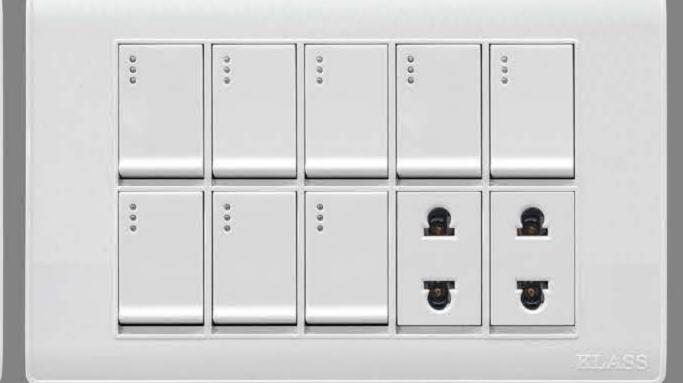

6 Gang

5 + 1

4+2

8 Gang

7 + 1

6 + 2

10 Gang

8 + 2

8 Gang

7 + 1

6 + 2

10 Gang

8 + 2

1 Gang / 2 Way

2 Gang

3 Gang