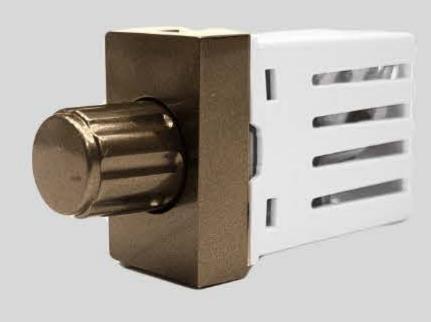

Fan Dimmer

Single Data

Double Data

Tv + Phone

Two L/P 5 in 1

6 Gang

5 + 1

4+2