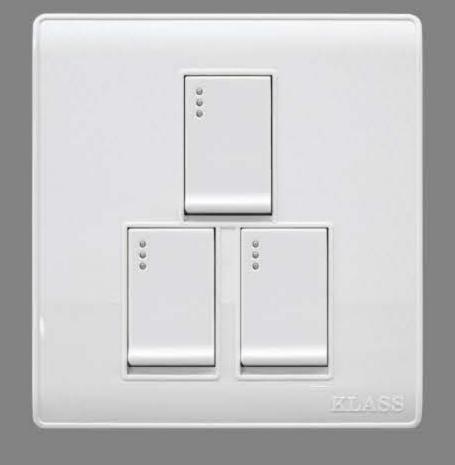

## Switches & Sockets

8 + 2

10 Gang

1 Gang / 2 Way

2 Gang

3 Gang

4 Gang

1+1