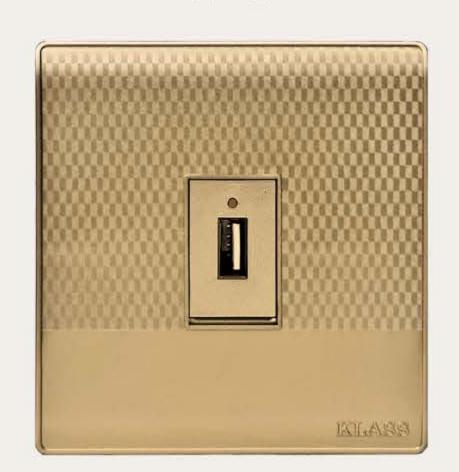

ndards



# Wall, Ceiling & Joint Boxes



Product Range is compatible with British, China & Pakistan Standards



## Accessories



Product Range is compatible with British, China & Pakistan Standards











P/S 45A

















4 Gang



1+1



2+1



2+2



3 + 1



USB 2.0



L/P 5 in 1



P/P 15-Amp



P/S 45A



6+2

## Switches & Sockets

8 + 2



10 Gang







1 Gang / 2 Way



2 Gang



3 Gang



4 Gang



1+1



2+1



2 + 2



3 + 1



USB 2.0



L/P 5 in 1



P/P 15-Amp



P/S 45A





Single TV



Double TV



Single Phone



Double Phone



Fan Dimmer



Single Data



Double Data



Tv + Phone



Two L/P 5 in 1



6 Gang



5 + 1



4+2



8 Gang



7 + 1





6 + 2

10 Gang

8 + 2







1 Gang / 2 Way



2 Gang



3 Gang



4 Gang



1+1



2 + 1



2 + 2



3+1



USB 2.0



L/P 5 in 1



P/P 15-Amp



P/S 45A









Double TV



Single Phone



Double Phone





KILASS



Fan Dimmer

Single Data

Double Data

Tv + Phone







Two L/P 5 in 1

6 Gang

5 + 1







4+2

8 Gang

7 + 1







6 + 2

10 Gang

8 + 2







1 Gang / 2 Way



2 Gang



3 Gang



4 Gang



1+1



2+1



2+2



3+1



USB 2.0



L/P 5 in 1



P/P 15-Amp



P/S 45A





Single TV



Double TV



Single Phone



Double Phone



Fan Dimmer



Single Data



Double Data



Tv + Phone



Two L/P 5 in 1



6 Gang



5+1



4+2



8 Gang



7+1





6 + 2

8+2

10 Gang



18-Km, Multan Road, Near Highnoon Laboratories, Lahore-Pakistan.



Tel: +92-42-37510195 Fax: +92-42-37510196 Cell: +92321-8484133