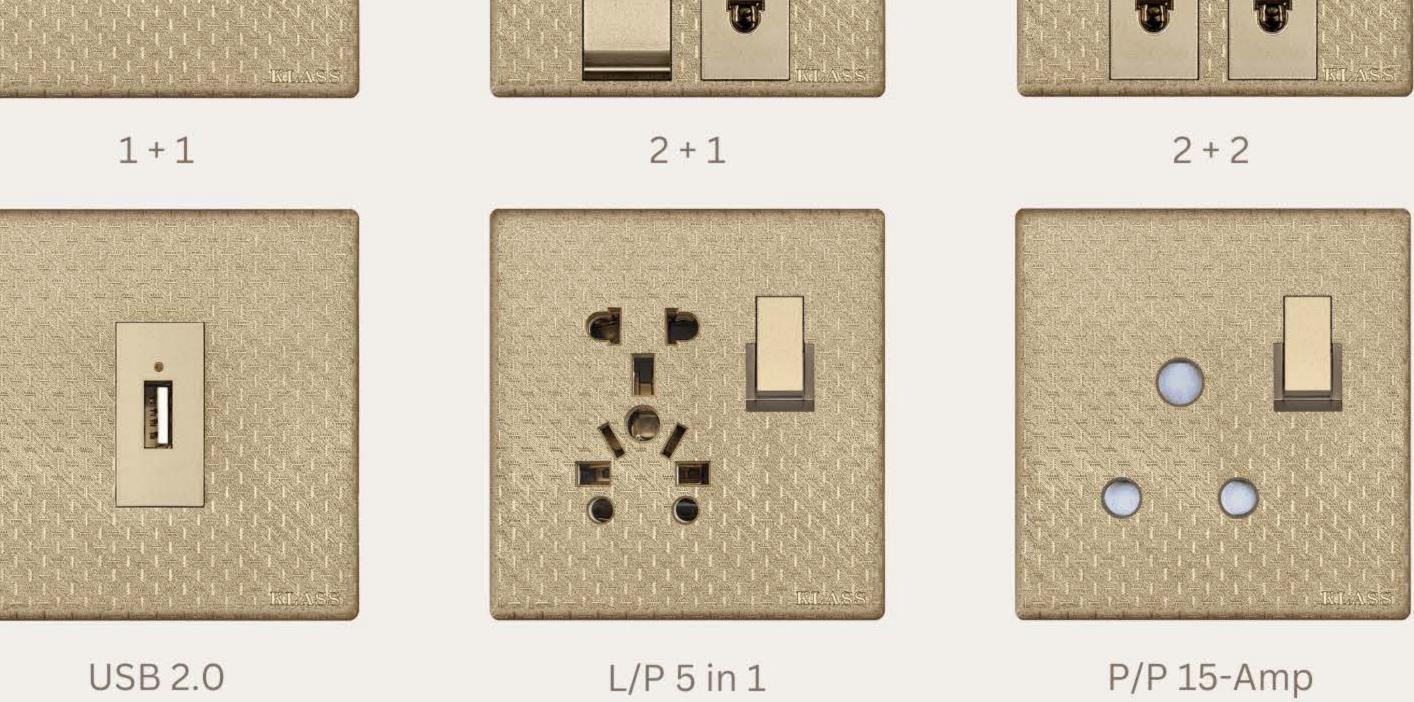

## Accessories

Product Range is compatible with British, China & Pakistan Standards

P/S 45A

4 Gang

1+1

2+1

2+2

3 + 1

USB 2.0

L/P 5 in 1

P/P 15-Amp

P/S 45A

6+2

## Switches & Sockets

8 + 2

10 Gang

1 Gang / 2 Way

2 Gang

3 Gang

4 Gang

1+1

2+1

2 + 2

3 + 1

USB 2.0

L/P 5 in 1

P/P 15-Amp

P/S 45A

Single TV