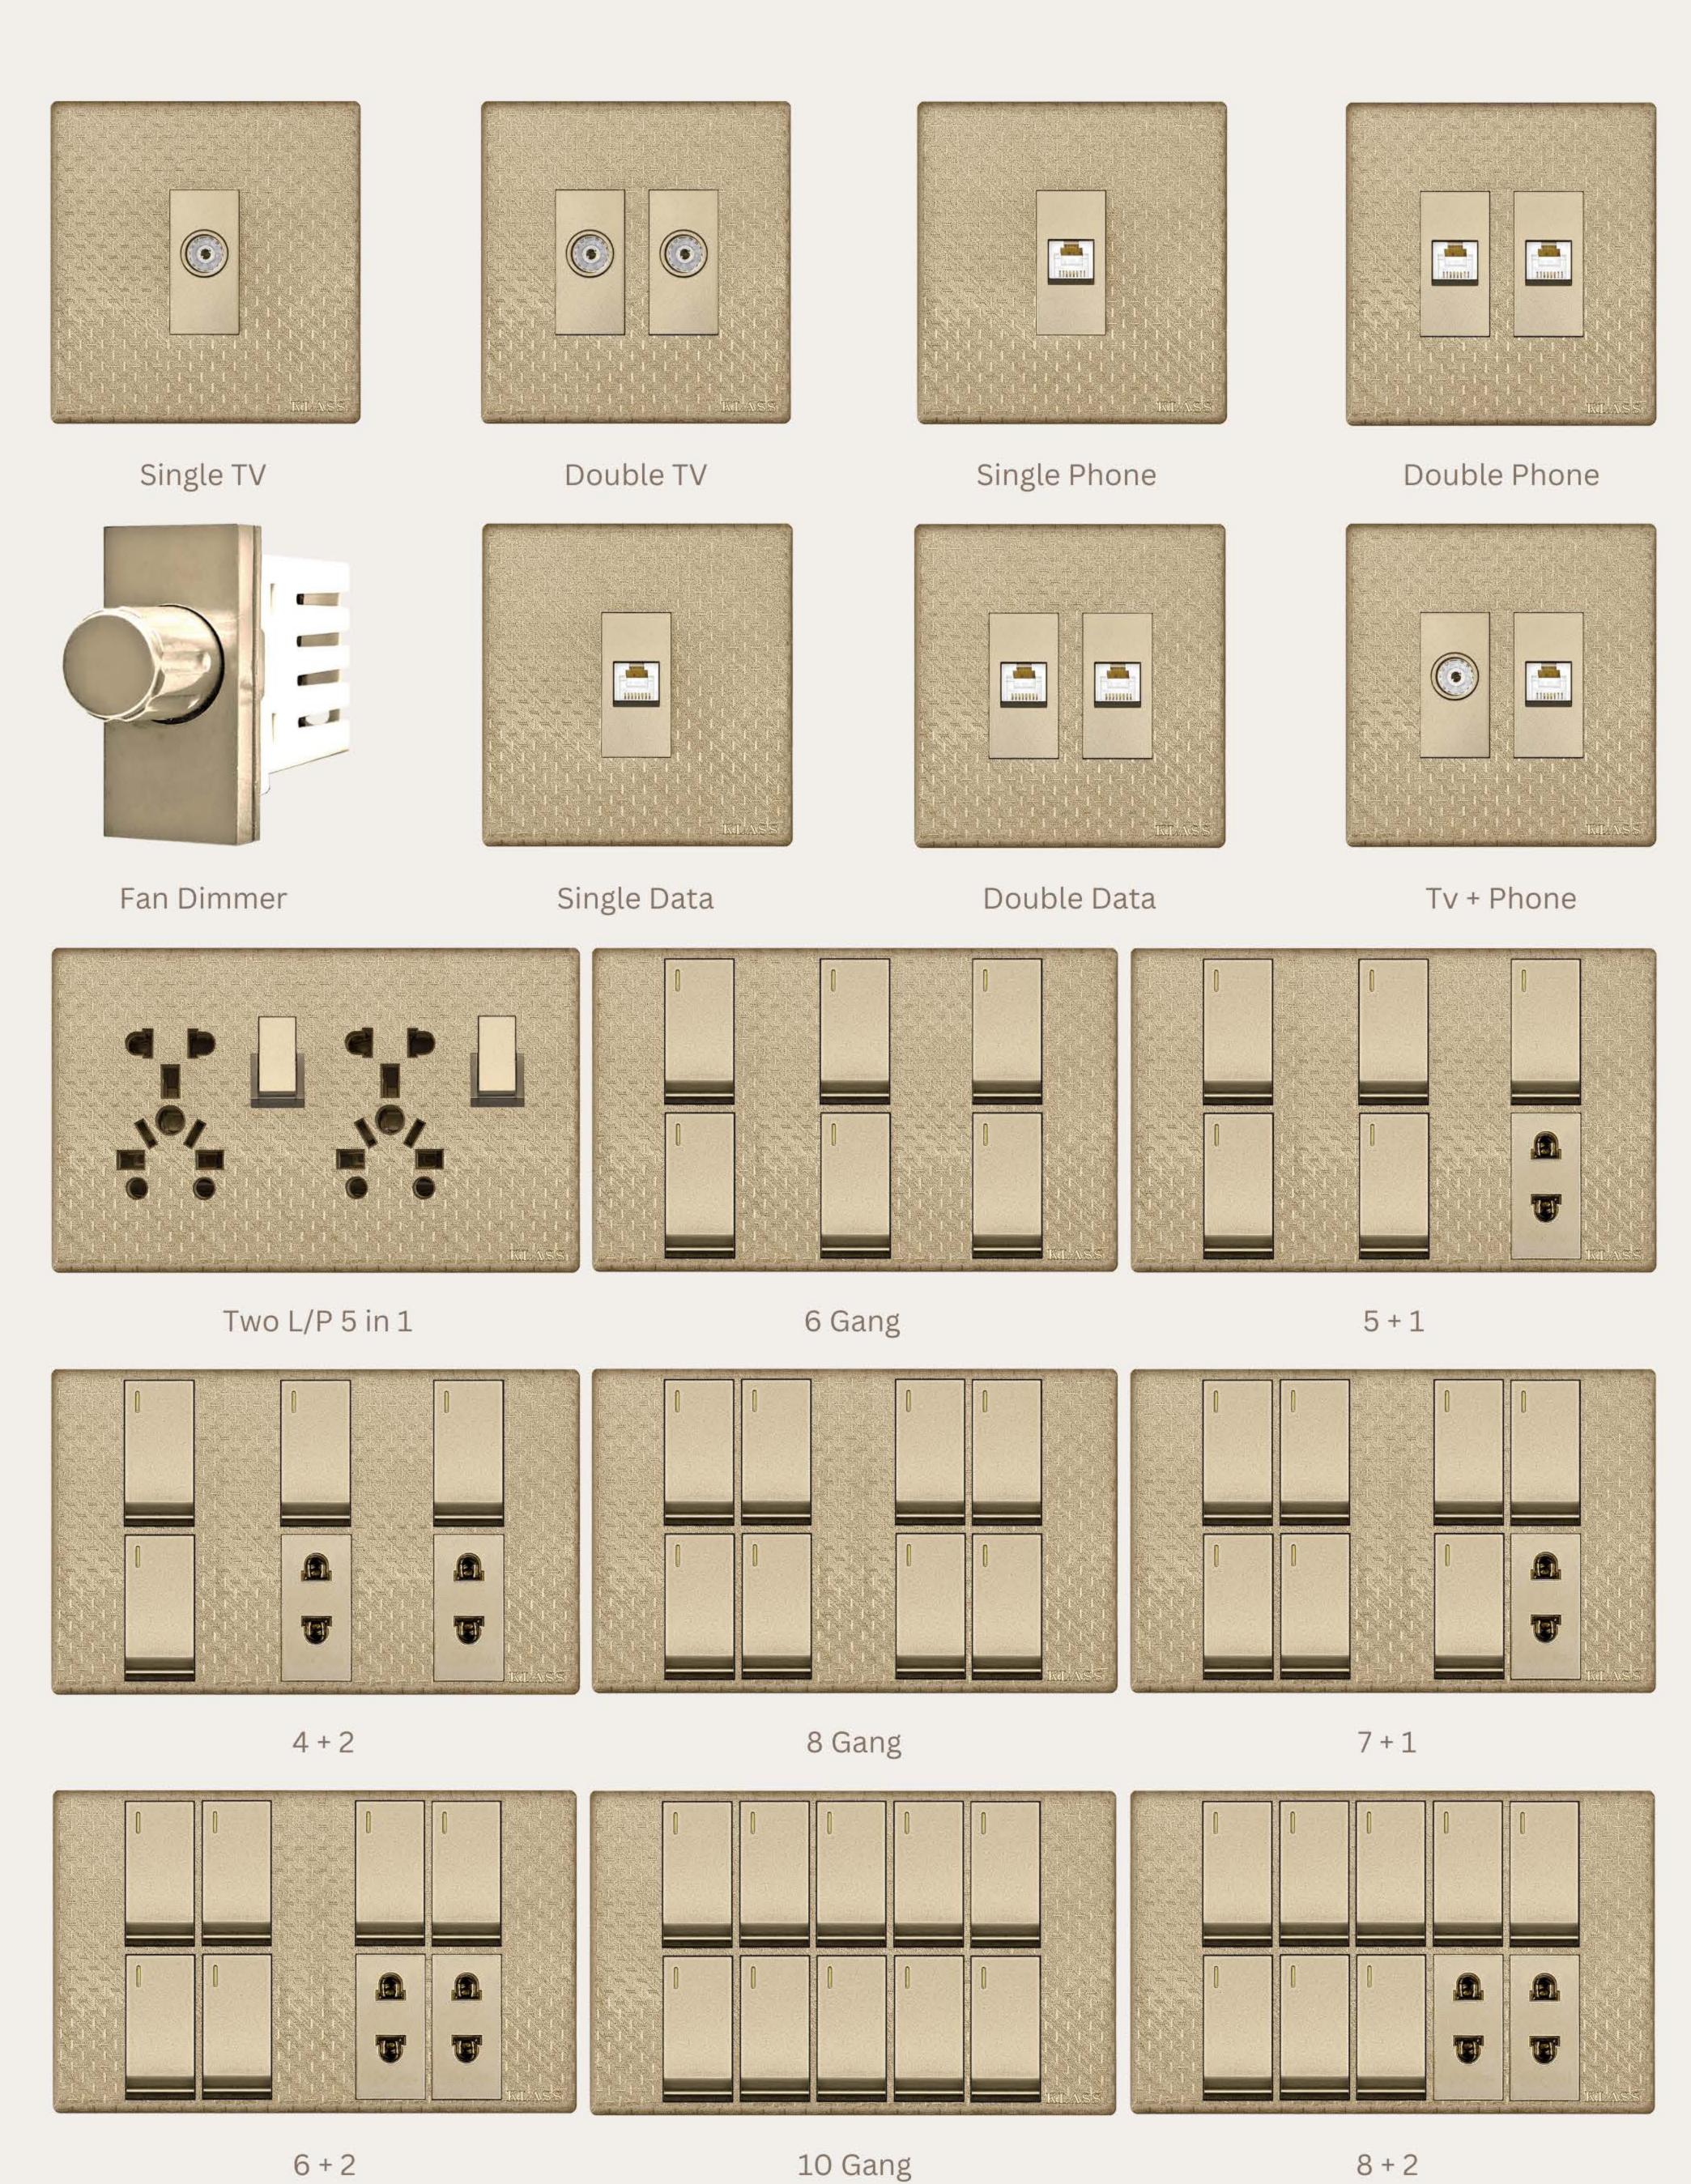

## Switches & Sockets

8 + 2

10 Gang

1 Gang / 2 Way

2 Gang

3 Gang

4 Gang

1+1

2+1

2 + 2

3 + 1

USB 2.0

L/P 5 in 1

P/P 15-Amp

P/S 45A

Single TV

Double TV

Single Phone

Double Phone

Fan Dimmer

Single Data

Double Data

Tv + Phone

Two L/P 5 in 1

6 Gang

5 + 1

4+2

8 Gang

7 + 1

6 + 2

10 Gang

8 + 2