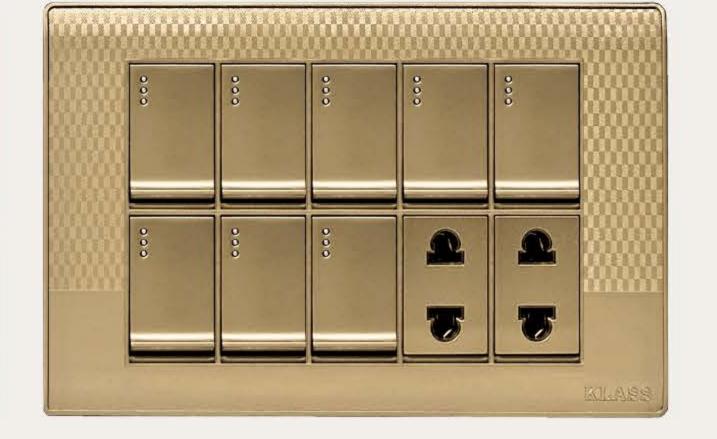

## Switches & Sockets

8 + 2

10 Gang

1 Gang / 2 Way

2 Gang

3 Gang

4 Gang

1+1

6 Gang

5 + 1

4+2

8 Gang

7 + 1

6 + 2

10 Gang

8 + 2

8 Gang

7 + 1

6 + 2

10 Gang

8 + 2

1 Gang / 2 Way

2 Gang

3 Gang