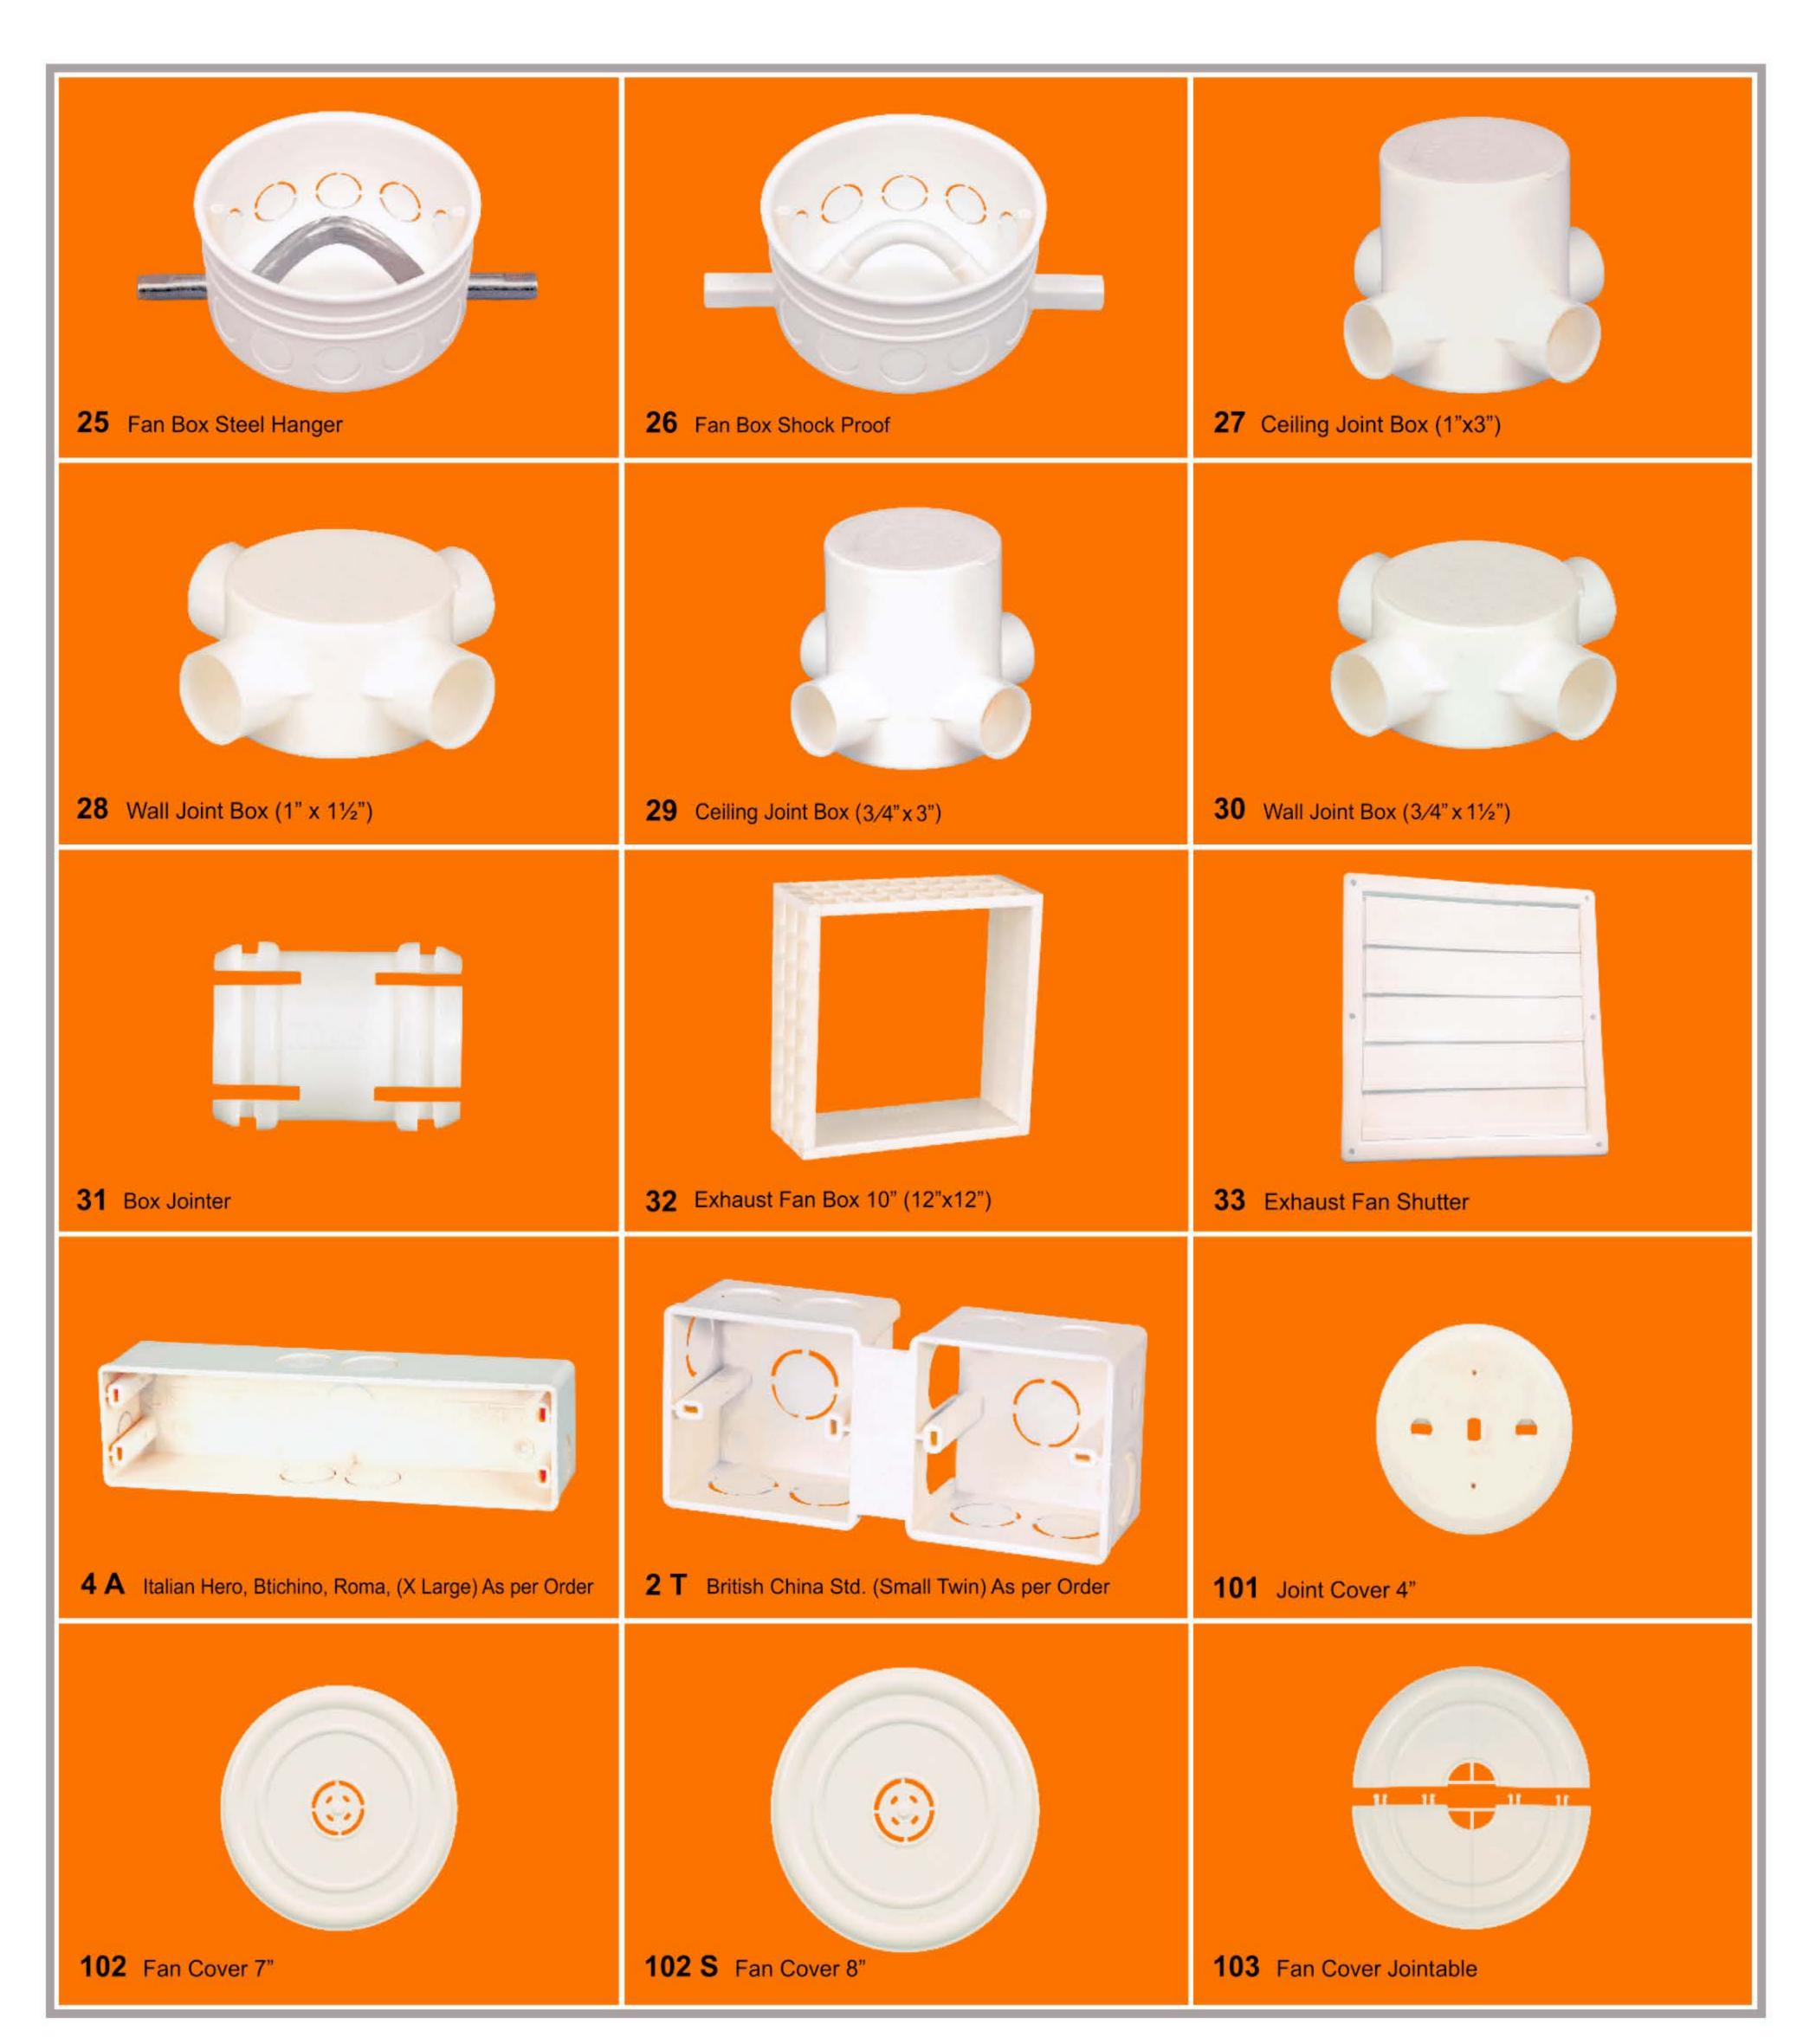

# Wall, Ceiling & Joint Boxes

Product Range is compatible with British, China & Pakistan Standards